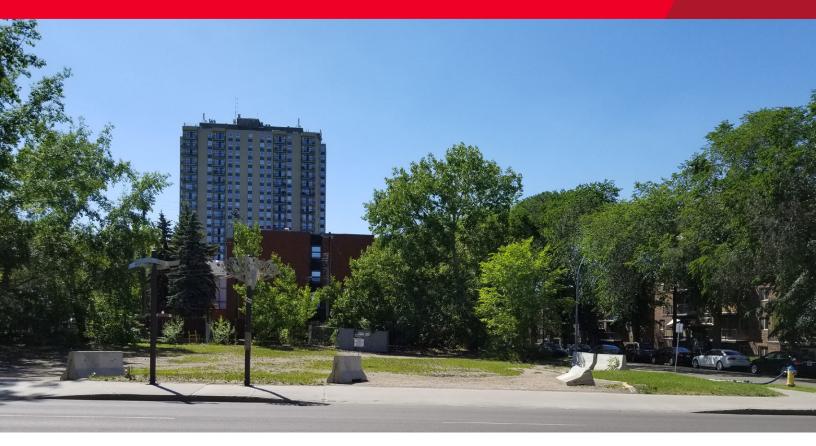

# Vacant Serviced Lot 8930 99 Street, Edmonton, Alberta

±14,124 SF

Sale Price: Market

#### Location:

The subject property is located at the corner of 89 Avenue and 99 Street. 99 Street is the main north/south arterial servicing the immediate neighbourhoods with daily traffic count in excess of 29,900 vehicles per day.

### **Site Description & Access:**

Vacant serviced site with previous buildings removed and site leveled. Rectangular shaped site has excellent exposure to 99 Street. Existing access points are from 99 Street and 90 Avenue.