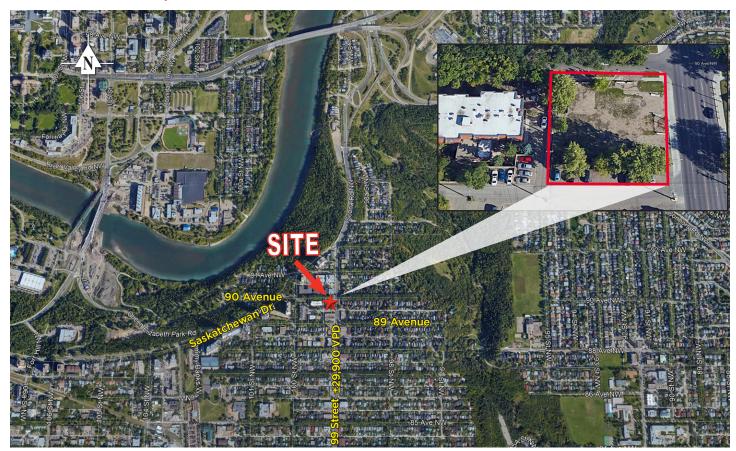

## **Aerial/Location Map**

**Jeff McCammon** 

Partner 780 429 9352 ieff.mccammon@cwedm.com lan Stuart Associate 780 242 9992

ian.stuart@cwedm.com

CUSHMAN & WAKEFIELD Edmonton Suite 2700, TD Tower 10088 - 102 Avenue Edmonton, AB T5J 2Z1 www.cwedm.com

#### Location:

The subject property is located at the corner of 89 Avenue and 99 Street. 99 Street is the main north/south arterial servicing the immediate neighbourhoods with daily traffic count in excess of 29,900 vehicles per day.