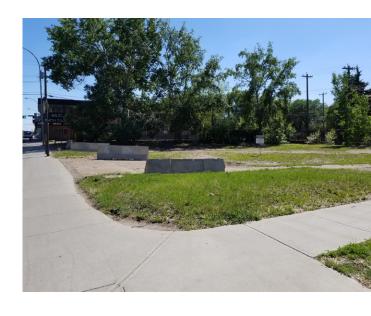

### **Site Description & Access:**

Vacant serviced site with previous buildings removed and site leveled. Rectangular shaped site has excellent exposure to 99 Street. Existing access points are from 99 Street and 90 Avenue.