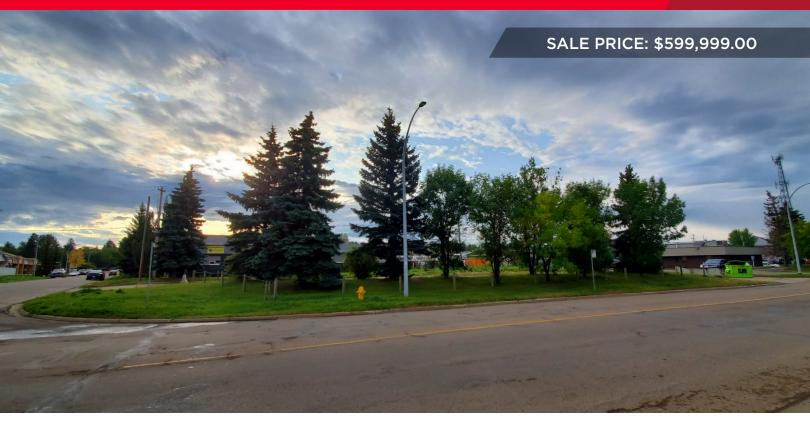

**FOR SALE** 

# **Vacant Serviced Lot**

58 Riel Drive, St. Albert, AB

**Property Taxes:** \$5,877.00 (2021)

Lot Area: 0.43 Acres (18,859 SF)

Services: Fully Serviced

**Daily Traffic Count:** ±28,000 VPD

Sale Price: \$599,999.00