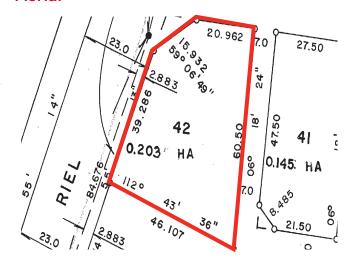

## **Property Details**

Municipal Address: 58 Riel Drive, St. Albert, AB **Legal Description:** Plan 7922564, Block 4, Lot 1

Zoning: CIS - Commercial & Industrial Services

Neighbourhood: Riel Industrial Park

**Property Taxes:** \$5,877.00 (2021)

Lot Area: 0.43 Acres (18,859 SF)

Services: Fully Serviced

**Daily Traffic Count:** ±28,000 VPD

Sale Price: \$599,999.00