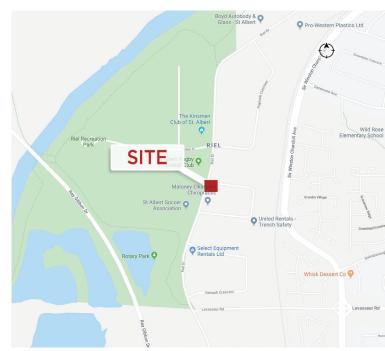

### **Property Highlights**

- Rare corner site available in Riel Industrial Park
- Flexible Zoning (CIS) allows for a variety of developments
- Two (2) access points to the site, one (1) from Riel Drive, one (1) from Rowland Crescent
- Excellent profile location with quick access to Ray Gibbon Drive, Anthony Henday Drive & 184 Street a main thoroughfare connecting St. Albert to Edmonton City Limits
- Clean environmental report available

## **Property Details**

Municipal Address: 58 Riel Drive, St. Albert, AB **Legal Description:** Plan 7922564, Block 4, Lot 1

Zoning: CIS - Commercial & Industrial Services

Neighbourhood: Riel Industrial Park