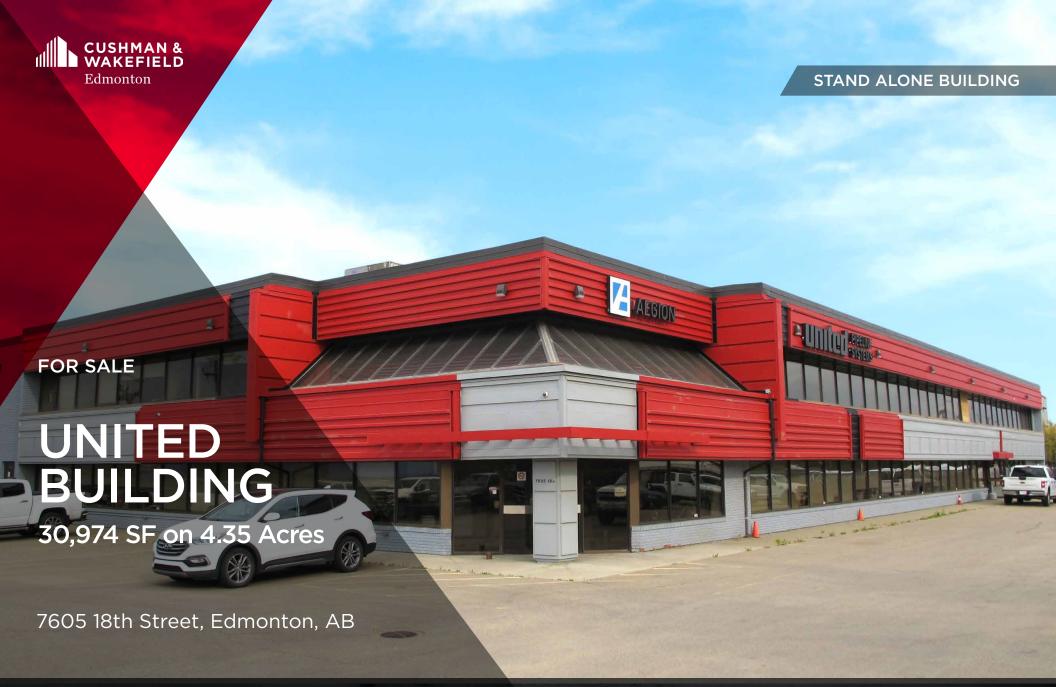

## PROPERTY HIGHLIGHTS

PROPERTY DETAILS

**LEGAL DESCRIPTION** 

Plan 8020358, Block 1, Lot 14

**ZONING** 

IB (Business Industrial)

**NEIGHBOURHOOD** 

Southeast Industrial

**AVAILABILITY** 

7,000 SF (2nd Floor Office)
7,000 SF (Main Office)
16,974 SF (Warehouse)
30,974 SF (Total)

**SITE SIZE** 4.35 Acres

SITE COVERAGE RATIO

12.6%

**GRADE LOADING** 

(1) 8' x 10'

(1) 10' x 12'

SALE PRICE

\$6,500,000

**TAXES** 

an AEGION company

\$103,312.42 (2022)