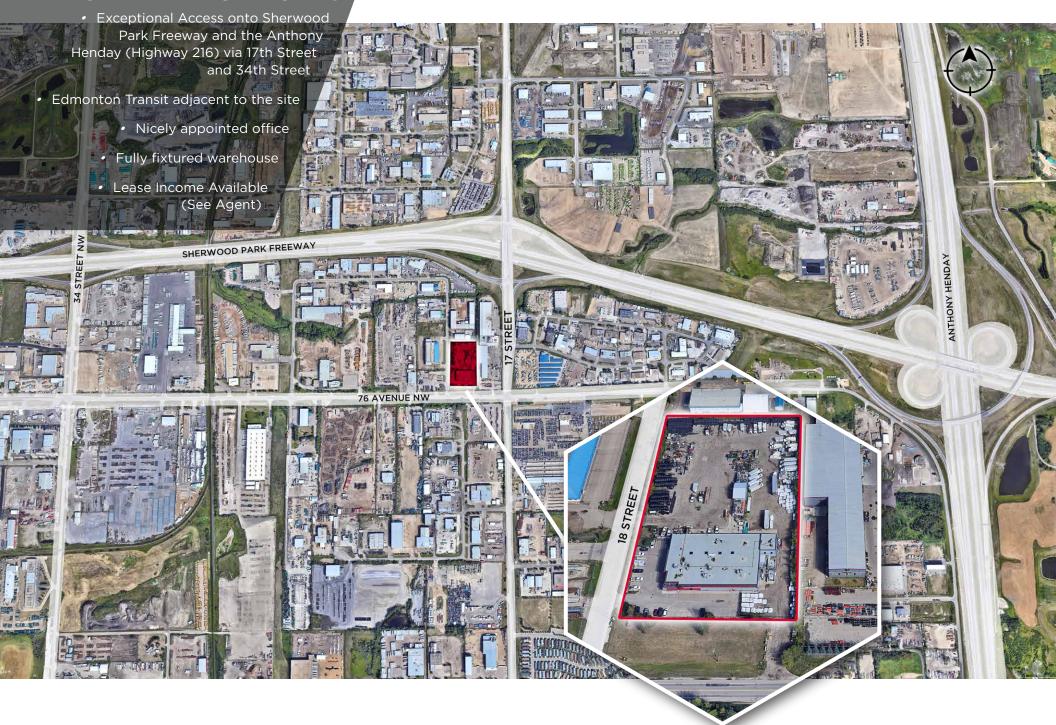

## PROPERTY HIGHLIGHTS

PROPERTY DETAILS

**LEGAL DESCRIPTION** 

Plan 8020358, Block 1, Lot 14

**ZONING** 

IB (Business Industrial)

**NEIGHBOURHOOD** 

Southeast Industrial