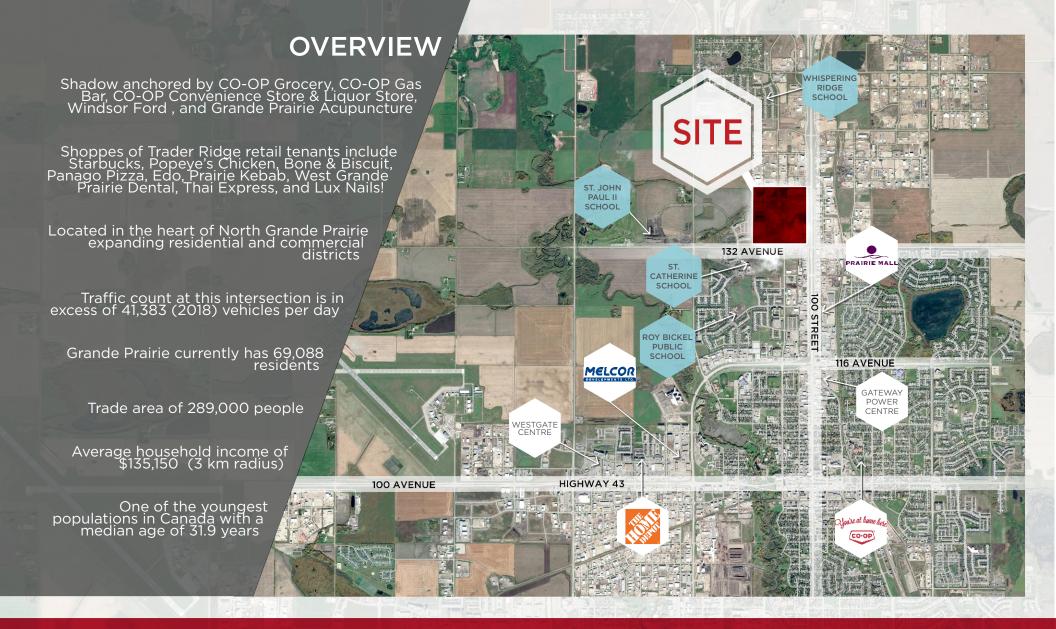

# TRADER RIDGE

Northwest Corner of 132 Avenue & 100 Street, Grande Prairie

2-102 Acres

Retail & Industrial Showroom Land Development Opportunities

Shadow anchored by prominent existing developments

Cushman & Wakefield Edmonton Suite 2700, TD Tower 10088 102 Avenue Edmonton, AB T5J 2Z1 cwedm.com

CO-OP GAS BAR

CO-OP GROCERY

SHOPPES OF TRADER RIDGE

GRANDE PRAIRIE