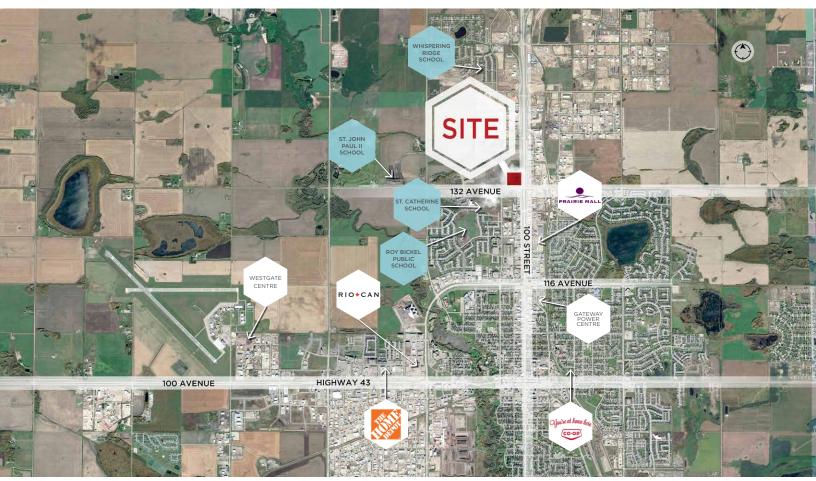

8080 doug.bauer@cwedm.com CUSHMAN & WAKEFIELD Edmonton Suite 2700, TD Tower 10088 - 102 Avenue Edmonton, AB T5J 2Z1 www.cwedm.com

Cushman & Wakefield Edmonton is independently owned and operated / A Member of the Cushman & Wakefield Alliance. No warranty or representation, express or implied, is made to the accuracy or completeness of the information contained herein, and same is submitted subject to errors, omissions, change of price, rental or other conditions, withdrawal without notice, and to any special listing conditions imposed by the property owner(S). As applicable, we make no representation as to the condition of the property (or preprise) in question. May 07, 2019



FOR SALE/LEASE **Trader Ridge** Northwest Corner of 132 Avenue & 100 Street Grande Prairie, AB

#### Amenities



## Renderings



Jeff McCammon Partner 780 429 9352 jeff.mccammon@cwedm.com Doug Bauer Senior Associate 780 702 8080 doug.bauer@cwedm.com CUSHMAN & WAKEFIELD Edmonton Suite 2700, TD Tower 10088 - 102 Avenue Edmonton, AB T5J 2Z1 www.cwedm.com

Cushman & Wakefield Edmonton is independently owned and operated / A Member of the Cushman & Wakefield Alliance. No warranty or representation, express or implied, is made to the accuracy or completeness of the information contained herein, and same is submitted subject to errors, omissions, change of price, rental or other conditions, withdrawal without notice, and to any special listing conditions imposed by the property owner(s). As applicable, we make no representation as to the condition of the property (or properties) in question. May 07, 2019