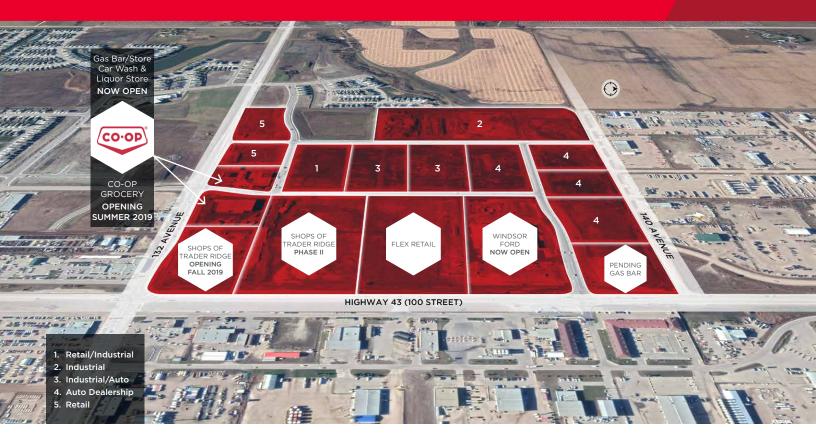

# Retail/Industrial Development Up to ±142 Acres Remaining

### **Property Highlights**

- Located on prime corner of 100th Street and 132nd Avenue
- Traffic count at this intersection is in excess of 32,500 (2015) vehicles per day
- Grande Prairie currently has 68,556 residents
- Trade area of 230,000 people
- Average household income of \$109,361 (3 km radius)
- Over 47% of households earn over \$100,000/year
- Titles available immediately/roads complete