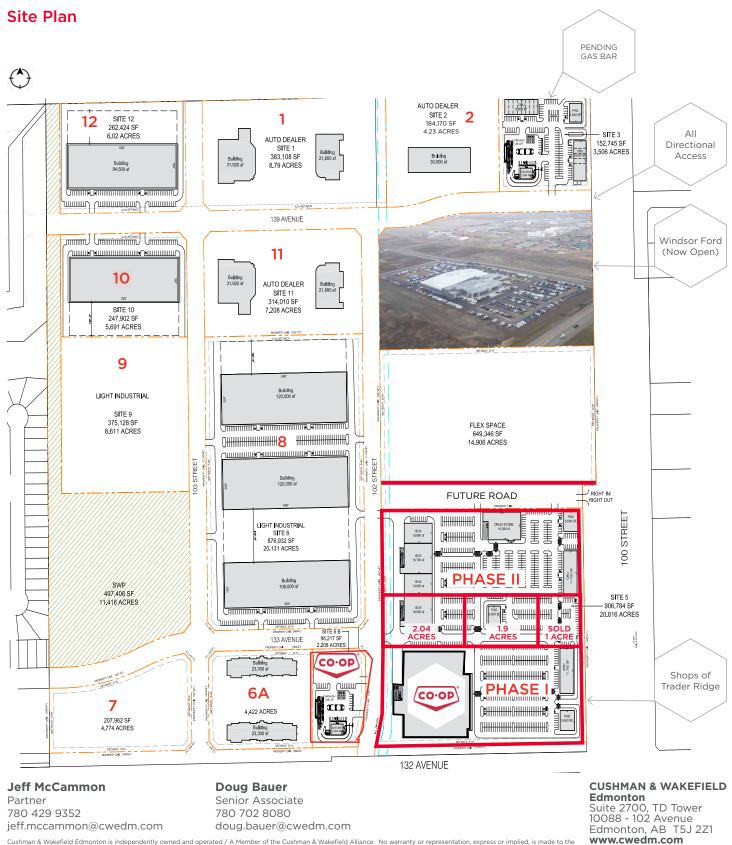

## FOR SALE/LEASE Trader Ridge

Northwest Corner of 132 Avenue & 100 Street Grande Prairie, AB

# Retail/Industrial Development Up to ±142 Acres Remaining

### **Property Highlights**

- Located on prime corner of 100th Street and 132nd Avenue
- Traffic count at this intersection is in excess of 32,500 (2015) vehicles per day
- Grande Prairie currently has 68,556 residents
- Trade area of 230,000 people
- Average household income of \$109,361 (3 km radius)
- Over 47% of households earn over \$100,000/year
- Titles available immediately/roads complete