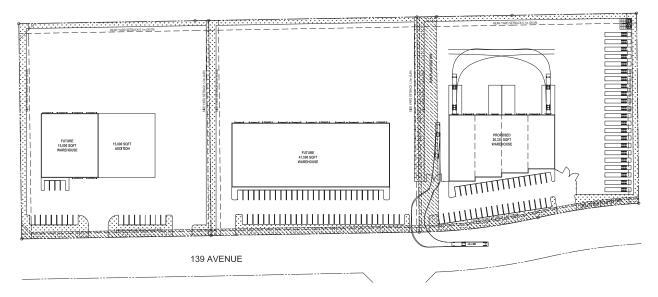

| LED                                       |

| Crane:                         | BTS: Crane capable building           |  |
|--------------------------------|---------------------------------------|--|
| Clear Height:                  | 24'-36' Clear                         |  |
| Parking:                       | Trailer Parking/yard (to suit)        |  |
| Zoning:                        | CA - Arterial Commercial              |  |
| Lease Rate:                    | Market                                |  |
| Sale Price:                    | Market                                |  |
| Build-to-Suit<br>Availability: | 12-16 months from the lease execution |  |
| Sale Availability:             | Immediately                           |  |

## **CONCEPTUAL PLAN A**

140 AVENUE



## **CONCEPTUAL PLAN B**



#### **Jeff Drouin Deslauriers**

Associate 780 701 3289 jeff.deslauriers@cwedm.com

#### CUSHMAN & WAKEFIELD Edmonton Suite 2700, TD Tower

Suite 2700, TD Tower 10088 - 102 Avenue Edmonton, AB T5J 2Z1 www.cwedm.com

Cushman & Wakefield Edmonton is independently owned and operated / A Member of the Cushman & Wakefield Alliance. No warranty or representation, express or implied, is made to the accuracy or completeness of the information contained herein, and same is submitted subject to errors, omissions, change of price, rental or other conditions, withdrawal without notice, and to any special listing conditions imposed by the property owner(s). As applicable, we make no representation as to the condition of the property (or properties) in question. March 7, 2