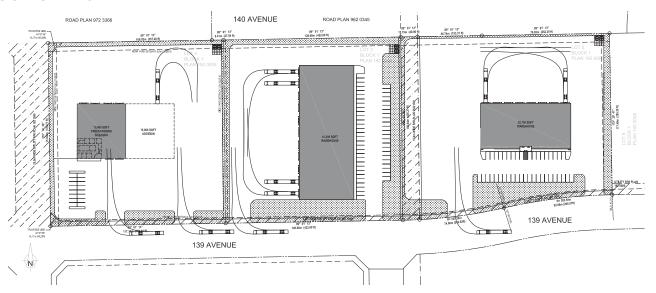

|

| Crane:                         | BTS: Crane capable building           |  |
|--------------------------------|---------------------------------------|--|
| Clear Height:                  | 24'-36' Clear                         |  |
| Parking:                       | Trailer Parking/yard (to suit)        |  |
| Zoning:                        | CA - Arterial Commercial              |  |
| Lease Rate:                    | Market                                |  |
| Sale Price:                    | Market                                |  |
| Build-to-Suit<br>Availability: | 12-16 months from the lease execution |  |
| Sale Availability:             | Immediately                           |  |

## **CONCEPTUAL PLAN A**

140 AVENUE



## **CONCEPTUAL PLAN B**



#### **Jeff Drouin Deslauriers**

Associate 780 701 3289 jeff.deslauriers@cwedm.com

#### CUSHMAN & WAKEFIELD Edmonton Suite 2700, TD Tower

Suite 2700, TD Tower 10088 - 102 Avenue Edmonton, AB T5J 2Z1 www.cwedm.com

Cushman & Wakefield Edmonton is independently owned and operated / A Member of the Cushman & Wakefield Alliance. No warranty or representation, express or implied, is made to the accuracy or completeness of the information contained herein, and same is submitted subject to errors, omissions, change of price, rental or other conditions, withdrawal without notice, and to any special listing conditions imposed by the property owner(s). As applicable, we make no representation as to the condition of the property (or properties) in question. March 7, 2023

## SUBDIVISION PLAN

##