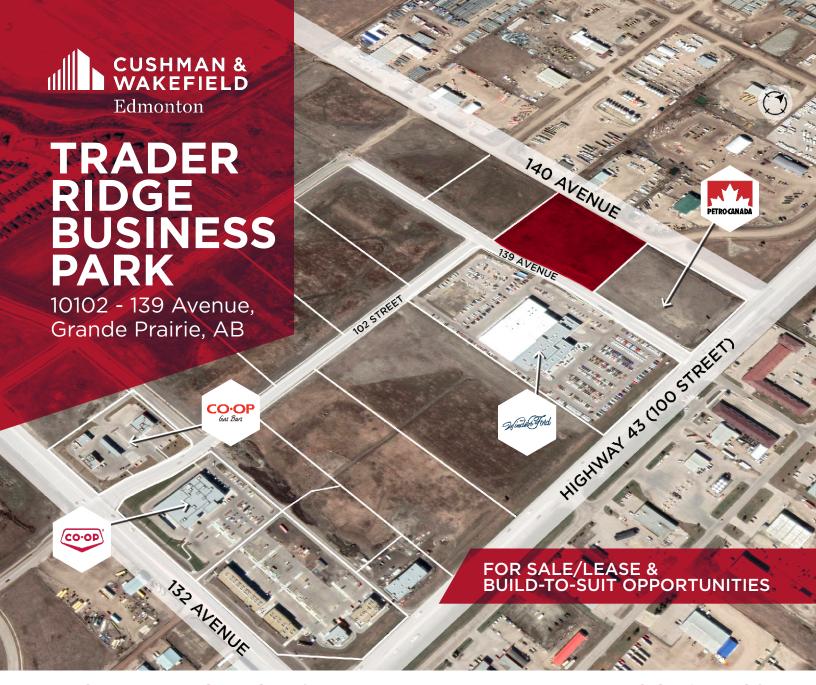

## PROPERTY HIGHLIGHTS

- Zoning: CA Arterial Commercial.
- Prime location with easy access to HWY 43 Located in the heart of North Grande Prairie expanding residential and commercial districts.
- Business Park with sidewalks, street lights, curbs, and paved
- Close to the shoppes of Trader Ridge retail tenants which include Starbucks, Popeye's Chicken, Bone & Biscuit, Panago Pizza, Edo, Prairie Kebab, West Grande Prairie Dental, Thai Express, and Lux Nails!

# **PROPERTY DETAILS**

| Municipal Address:                           | 10102 - 139 Avenue,<br>Grande Prairie, AB |
|----------------------------------------------|-------------------------------------------|
| Legal Description:                           | Plan: 1920008 Block: 1 Lot: 5             |
| Market:                                      | Grande Prairie                            |
| Site Size:                                   | 4.23 Acres                                |
| Leasable Area:                               | Build-to-Suit Opportunities               |
| Loading Doors: Dock and Grade load (to suit) |                                           |
| Lighting:                                    | LED                                       |

# **AERIAL**

Jeff Drouin Deslauriers
Associate
780 701 3289
jeff.deslauriers@cwedm.com