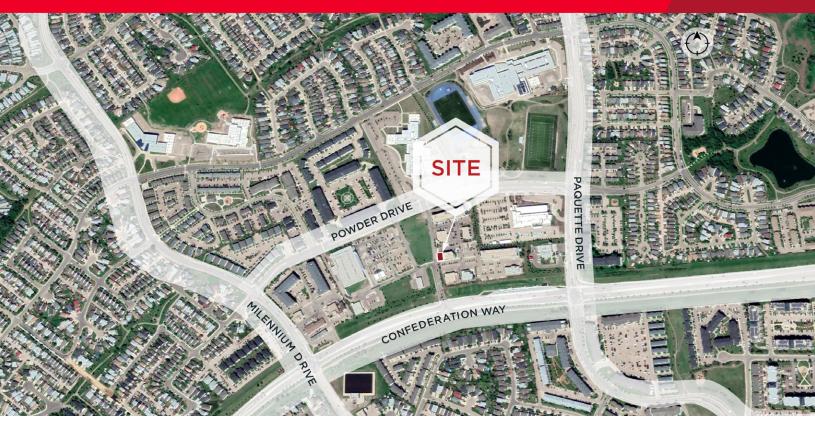

# Timberlea Landing Sublease

Unit D230, 339 Powder Drive, Fort McMurray, AB

### 1,270 SF Available Immediately

#### **Property Highlights**

- Two story retail/office development
- Fully fixtured 2nd floor office space
- · High exposure corner unit
- Strong co-tenancy (APTIM Services Canada Corp, Bank of Montreal, Scotia Bank, ATB Financial, Service Credit Union and many others)
- Sublease available until April 30, 2023
- Rental Rate: Market
- Estimated Operating Costs: \$9.27 per SF (2020)
- Legal Description: Plan 0722052, Block 14, Lot 55
- Building is elevator serviced