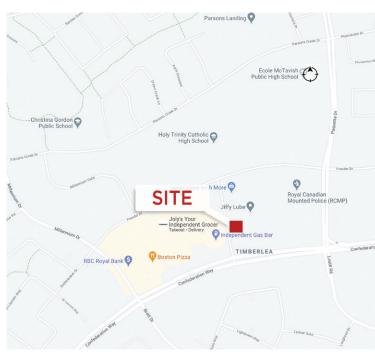

# **Timberlea Landing Sublease**

Unit D230, 339 Powder Drive, Fort McMurray, AB