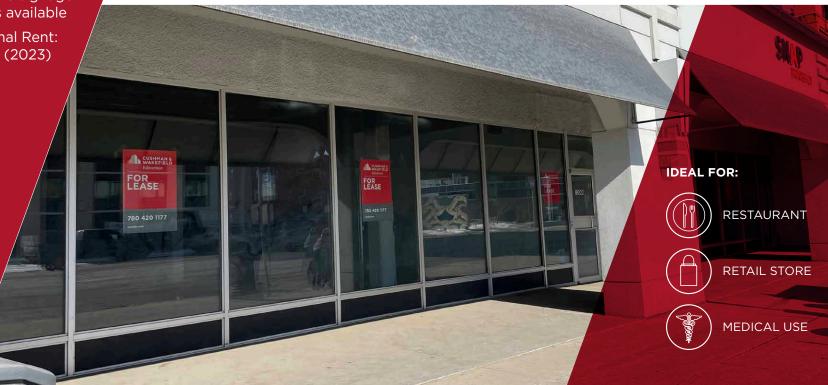

## Join Shogun Japanese Restaurant, Sunday Salon Suites, Super Value Liquor and others!

- Located within the Oliver neighborhood and on the high exposure corner North East of Jasper Avenue & 121 Street
- Jasper Avenue sees over 22,400 vehicles per day and over 2,600 vehicles per day travel along 121 Street!
  - Average household income within a 1km radius is over \$89,290.
  - Area retailers include Safeway, Odd Company Brewing, Iconoclast Coffee Roasters and many other unique retailers!
- Features ample on site parking
  - DC1 zoning allows for a wide variety of uses
  - High exposure signage opportunities available
  - Additional Rent: \$9.00 Per SF (2023)

#### PROPERTY PHOTOS

+/- 3,995 SF

+/- 3,999 SF