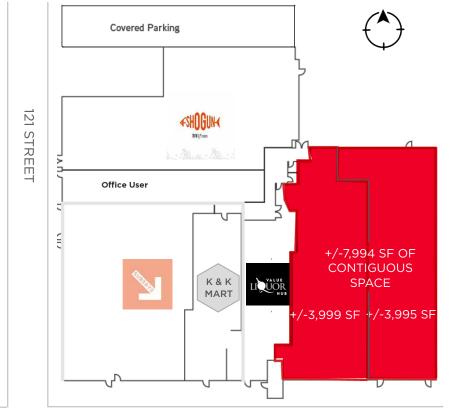

0 vehicles per day and over 2,600 vehicles per day travel along 121 Street!
  - Average household income within a 1km radius is over \$89,290.
  - Area retailers include Safeway, Odd Company Brewing, Iconoclast Coffee Roasters and many other unique retailers!
- Features ample on site parking
  - DC1 zoning allows for a wide variety of uses
  - High exposure signage opportunities available
  - Additional Rent: \$9.00 Per SF (2023)







Mr. and

#### PROPERTY PHOTOS

+/- 3,995 SF

+/- 3,999 SF



#### **PROPERTY DETAILS**

MUNICIPAL ADDRESS 10125 - 121 Street NW, Edmonton, AB

LEGAL DESCRIPTION Plan 4423AJ, Block 20, Lot 5-10

> NEIGHBOURHOOD Oliver

> > BUILT 1972







Pinnacle



the second states and the









VICTORIA GOLF COURSE

PPERS 🧲

1.2.1

### FLOOR PLAN

### DEMOGRAPHICS



JASPER AVENUE (VPD 22,400)

| A8A8A8 | POPULATION |        |         |
|--------|------------|--------|---------|
|        | 1km        | 3km    | 5km     |
|        | 17,548     | 91,143 | 210,514 |

|  | HOUSEHOLDS |        |         |
|--|------------|--------|---------|
|  | 1km        | 3km    | 5km     |
|  | 11,435     | 48,923 | 103,302 |







#### **Devan Ramage**

Associate 780 702 9479 devan.ramage@cwedm.com

Cushman & Wakefield Edmonton is independently owned and operated / A Member of the Cushman & Wakefield Alliance. No warranty or representation express or implied is made to the accuracy or completeness of the information contained herein, and same is submitted subject to errors, omissions, change of price, rental or other conditions, withdrawal without notice, and to an