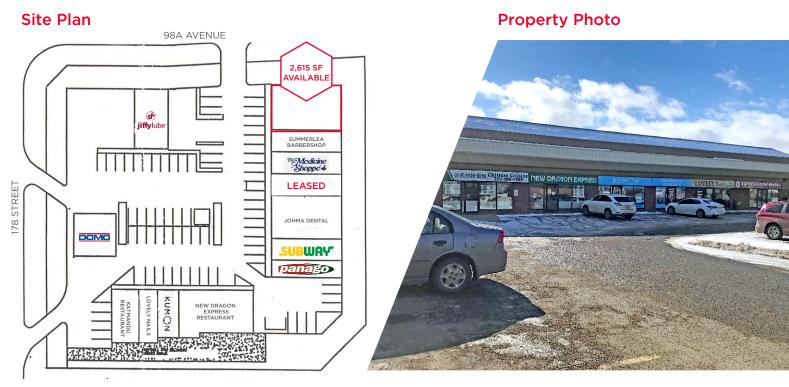

### 2,615 SF

## **Property Highlights**

- Located at the controlled high profile and high traffic intersection of 178th Street and 98A Avenue
- Over 59,732 people live within a 3 km radius of Terra Losa Corners with an average annual household income over \$84,665
- 30,900 vehicles per day on 178 Street
- Other tenants in the area include Canadian Tire, Mark's Work Warehouse, and Shopper's Drug Mart. Other tenants in the centre include Panago Pizza, First Choice Haircutters, Subway, Medicine Shop, Domo Gas, and Jiffy Lube
- Basic Rent: Market
- Operating Costs: \$16.40 per SF (2023)
- Zoning: DC2.133