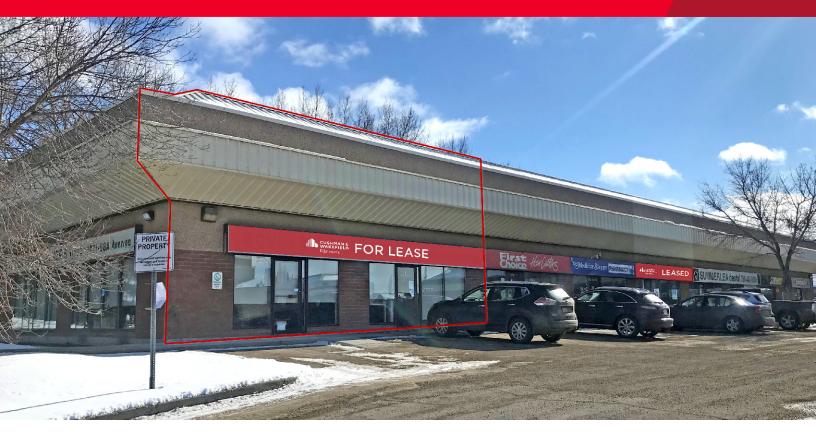

# FOR LEASE Terra Losa Corners SE Corner of 178 Street & 98A Avenue, Edmonton, AB

### 2,615 SF

## **Property Highlights**

- Located at the controlled high profile and high traffic intersection of 178th Street and 98A Avenue
- Over 59,732 people live within a 3 km radius of Terra Losa Corners with an average annual household income over \$84,665
- 30,900 vehicles per day on 178 Street
- Other tenants in the area include Canadian Tire, Mark's Work Warehouse, and Shopper's Drug Mart. Other tenants in the centre include Panago Pizza, First Choice Haircutters, Subway, Medicine Shop, Domo Gas, and Jiffy Lube
- Basic Rent: Market
- Operating Costs: \$16.40 per SF (2023)
- Zoning: DC2.133