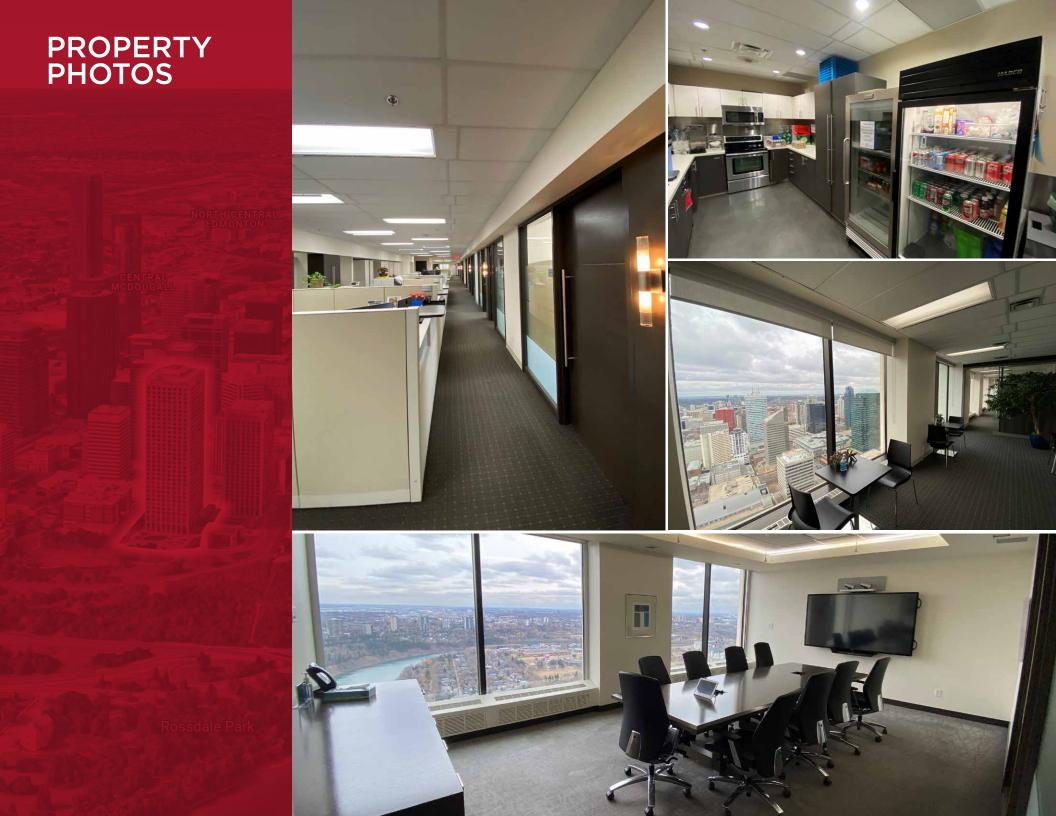

## PROPERTY HIGHLIGHTS

- Excellent opportunity for Premier office space on the 32nd and 33rd floors of Telus House at ATB Place
- High quality improvements throughout
- Best River Valley views in all of Downtown Edmonton
- Short term sublease expiring January 31, 2026, with head lease opportunities beyond
- On-site amenities include a fitness centre, large food court, child care, 24/7 on-site security, and tenant conference centre, bike storage, and large outdoor courtyard.
- Easily accessible by public transit
   & Pedway connected
- Building is LEED Platinum Certified and won the 2020 BOMA award for Edmonton Building Operations team of the year. The building is also BomaBest Gold Certified.