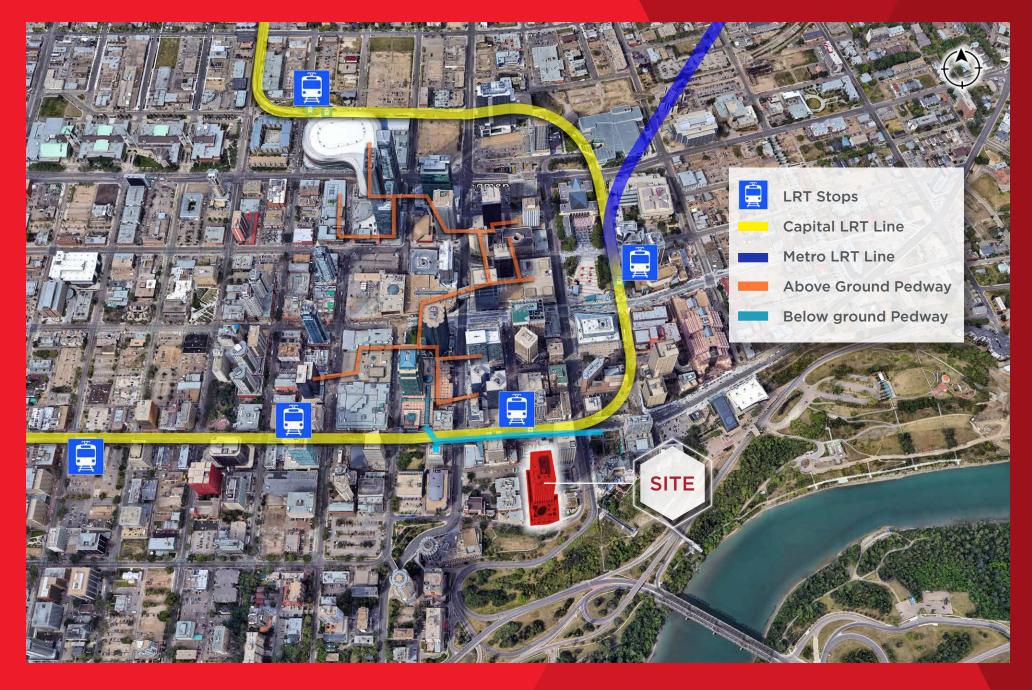

## PROPERTY HIGHLIGHTS

- Excellent opportunity for Premier office space on the 32nd and 33rd floors of Telus House at ATB Place
- High quality improvements throughout
- Best River Valley views in all of Downtown Edmonton
- Short term sublease expiring January 31, 2026, with head lease opportunities beyond
- On-site amenities include a fitness centre, large food court, child care, 24/7 on-site security, and tenant conference centre, bike storage, and large outdoor courtyard.
- Easily accessible by public transit
   & Pedway connected
- Building is LEED Platinum Certified and won the 2020 BOMA award for Edmonton Building Operations team of the year. The building is also BomaBest Gold Certified.