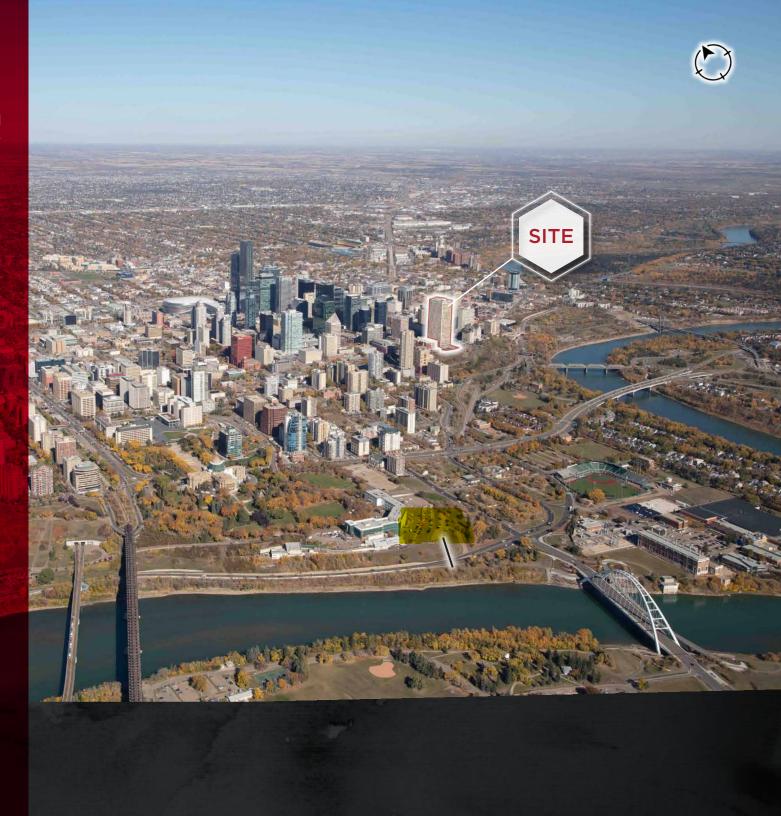

## PROPERTY HIGHLIGHTS

- Excellent opportunity for Premier office space on the 32nd and 33rd floors of Telus House at ATB Place
- High quality improvements throughout
- Best River Valley views in all of Downtown Edmonton
- Short term sublease expiring January 31, 2026, with head lease opportunities beyond
- On-site amenities include a fitness centre, large food court, child care, 24/7 on-site security, and tenant conference centre, bike storage, and large outdoor courtyard.
- Easily accessible by public transit
   & Pedway connected
- Building is LEED Platinum Certified and won the 2020 BOMA award for Edmonton Building Operations team of the year. The building is also BomaBest Gold Certified.

## PROPERTY DETAILS

MUNICIPAL ADDRESS 10020 - 100 Street, Edmonton AB

**BUILT** 1970

PARKING AREA
Eighteen (18) Underground parking
stalls at market rates

**DESCRIPTION**Class A Office Building

AVAILABLE SPACE 32nd Floor - 23,279 SF 33rd Floor - 17,300 SF