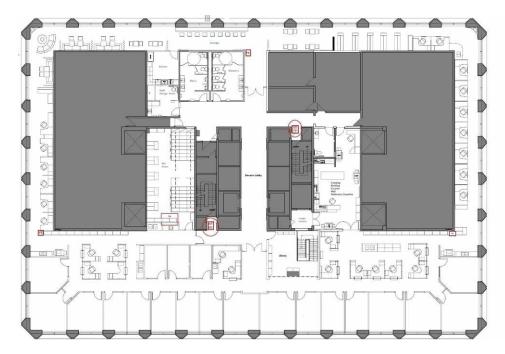

## PROPERTY DETAILS

MUNICIPAL ADDRESS 10020 - 100 Street, Edmonton AB

**BUILT** 1970

PARKING AREA
Eighteen (18) Underground parking
stalls at market rates

**DESCRIPTION**Class A Office Building

AVAILABLE SPACE 32nd Floor - 23,279 SF 33rd Floor - 17,300 SF

ASKING RENT Negotiable

**ADDITIONAL RENT** \$19.27 per SF 2023

OCCUPANCY DATE December 2023

SUBLEASE EXPIRY DATE January 31, 2026

32 FLOOR

33 FLOOR

Scott Vreeland Associate Partner 780 702 9477 scott.vreeland@cwedm.com Shane Asbell Partner 780 917 8346 shane.asbell@cwedm.com **Jacob Dykstra** Associate 780 702 5825 jacob.dykstra@cwedm.com