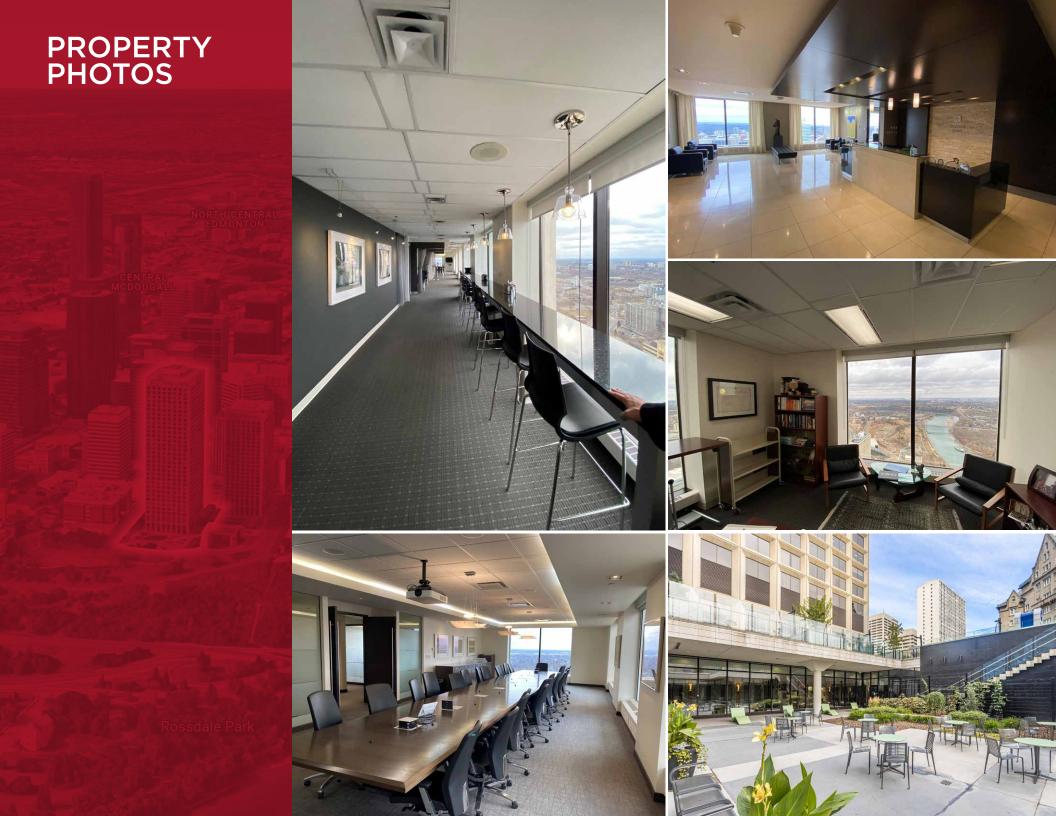

## PROPERTY HIGHLIGHTS

- Excellent opportunity for Premier office space on the 32nd and 33rd floors of Telus House at ATB Place
- High quality improvements throughout
- Best River Valley views in all of Downtown Edmonton
- Short term sublease expiring January 31, 2026, with head lease opportunities beyond
- On-site amenities include a fitness centre, large food court, child care, 24/7 on-site security, and tenant conference centre, bike storage, and large outdoor courtyard.
- Easily accessible by public transit
   & Pedway connected
- Building is LEED Platinum Certified and won the 2020 BOMA award for Edmonton Building Operations team of the year. The building is also BomaBest Gold Certified.