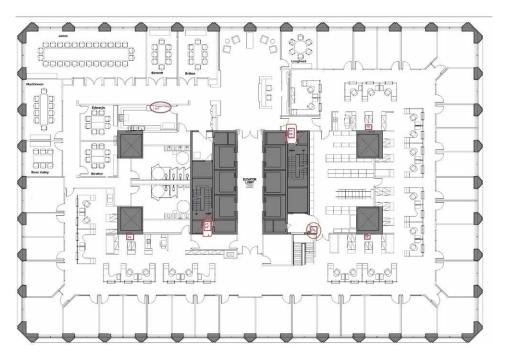

## PROPERTY DETAILS

MUNICIPAL ADDRESS 10020 - 100 Street, Edmonton AB

**BUILT** 1970

PARKING AREA
Eighteen (18) Underground parking
stalls at market rates

**DESCRIPTION**Class A Office Building

AVAILABLE SPACE 32nd Floor - 23,279 SF 33rd Floor - 17,300 SF

ASKING RENT Negotiable

**ADDITIONAL RENT** \$19.27 per SF 2023

OCCUPANCY DATE December 2023

SUBLEASE EXPIRY DATE January 31, 2026

32 FLOOR

33 FLOOR

Scott Vreeland Associate Partner 780 702 9477 scott.vreeland@cwedm.com Shane Asbell Partner 780 917 8346 shane.asbell@cwedm.com **Jacob Dykstra** Associate 780 702 5825 jacob.dykstra@cwedm.com