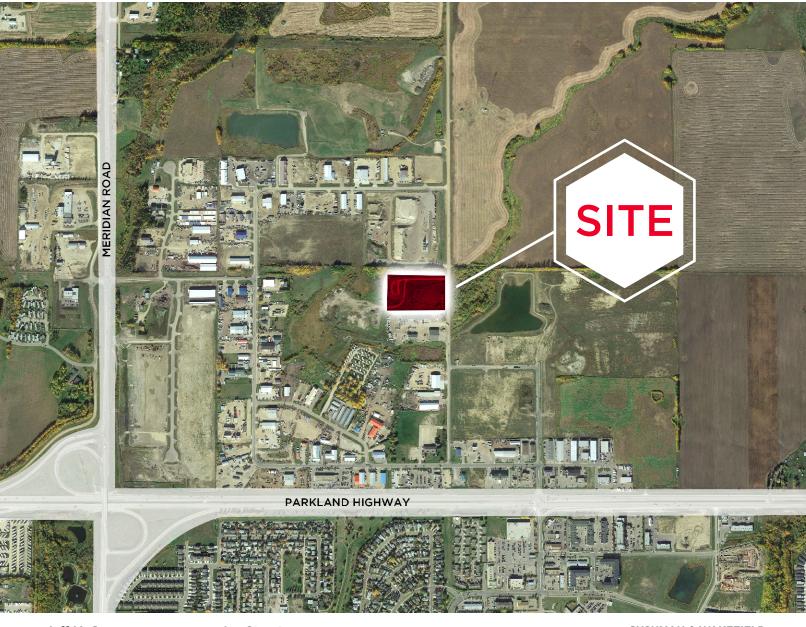

stal Truck and RV Wash, with highway commercial sites bordering the highway further South. (Auto, RV and equipment sales with commercial retail).
- Sale Price: \$450,000.00/Acre



#### **Jeff McCammon**

Partner 780 445 0026 jeff.mccammon@cwedm.com

#### Ian Stuart

Associate 780 242 9992 ian.stuart@cwedm.com CUSHMAN & WAKEFIELD Edmonton Suite 2700, TD Tower 10088 - 102 Avenue Edmonton, AB T5J 2Z1 www.cwedm.com



### **FOR SALE**

# Stony Plain Development Opportunity 4.84 Acres

1 Crystal Drive, Stony Plain, AB

# **Property Details**

Municipal Address:1 Crystal Drive, Stony Plain, ABLegal Description:Plan 8123250, Block 3, Lot 20Zoning:M1-Business Industrial District

Neighbourhood: Stony Plain

**Property Taxes 2018:** \$6,359.18

**Property Taxes 2019:** \$5,232.00

### **Aerial**



#### Jeff McCammon

Partner 780 445 0026 jeff.mccammon@cwedm.com

#### Ian Stuart

Associate 780 242 9992 ian.stuart@cwedm.com CUSHMAN & WAKEFIELD Edmonton Suite 2700, TD Tower 10088 - 102 Avenue Edmonton, AB T5J 2Z1 www.cwedm.com



**FOR SALE** 

# Stony Plain Development Opportunity 4.84 Acres

1 Crystal Drive, Stony Plain, AB

# **Property Photos**





### **Jeff McCammon**

Partner 780 445 0026 jeff.mccammon@cwedm.com

### lan Stuart Associate 780 242 9992 ian.stuart@cwedm.com

CUSHMAN & WAKEFIELD Edmonton Suite 2700, TD Tower 10088 - 102 Avenue Edmonton, AB T5J 2Z1 www.cwedm.com

Cushman & Wakefield Edmonton is independently owned and operated / A Member of the Cushman & Wakefield Alliance. No warranty or representation, express or implied, is made to the accuracy or completeness