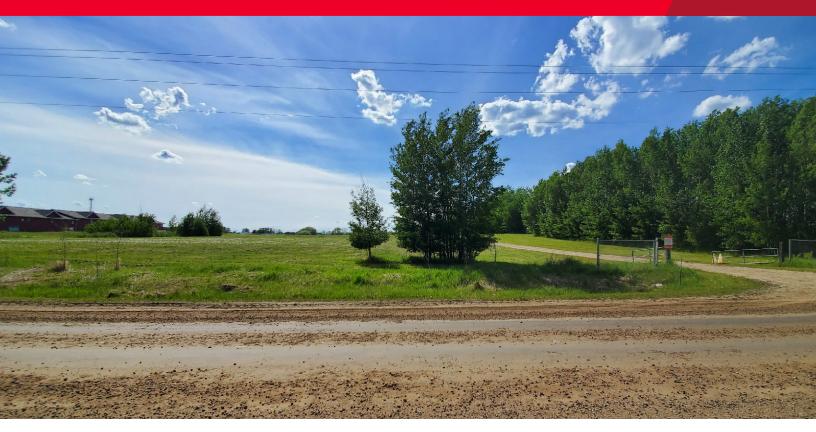

FOR SALE

# Stony Plain Development Opportunity 4.84 Acres

1 Crystal Drive, Stony Plain, AB



# 4.84 Acres M1 Business Industrial District Zoned Land

## **Property Highlights**

- Rectangular shaped site access provided via Golf Course Road North
- Site is 4.84 Acres as registered on title.
- Site is North of highway 16A, which averages ±15, 350
  Vehicles Per Day.
- Surrounding developments are primarily industrial structures.
- Immediately South is Crystal Truck and RV Wash, with highway commercial sites bordering the highway further South. (Auto, RV and equipment sales with commercial retail).
- Sale Price: \$450,000.00/Acre



#### **Jeff McCammon**

Partner 780 445 0026 jeff.mccammon@cwedm.com

#### Ian Stuart

Associate 780 242 9992 ian.stuart@cwedm.com CUSHMAN & WAKEFIELD Edmonton Suite 2700, TD Tower 10088 - 102 Avenue Edmonton, AB T5J 2Z1 www.cwedm.com



### **FOR SALE