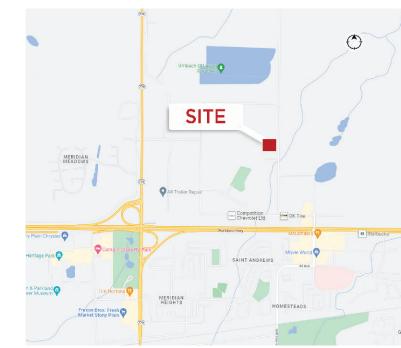

## **Property Highlights**

- Rectangular shaped site access provided via Golf Course Road North
- Site is 4.84 Acres as registered on title.
- Site is North of highway 16A, which averages ±15, 350
  Vehicles Per Day.
- Surrounding developments are primarily industrial structures.
- Immediately South is Crystal Truck and RV Wash, with highway commercial sites bordering the highway further South. (Auto, RV and equipment sales with commercial retail).
- Sale Price: \$450,000.00/Acre