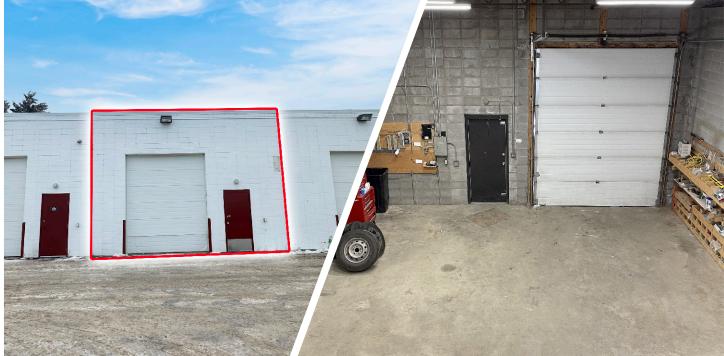

SALE**

## St. Albert Condo

#8 205 Chatelain Drive, St. Albert, AB

### **Property Details**

Municipal Address: #8 205 Chatelain Drive,

St. Albert, AB

Legal Description: Plan: 0621435 Unit: 8

Zoning: CIS

Available Size: 1,072 SF (Office)

775 SF (Warehouse) 1,847 SF (Total)

**Loading:** Grade (1) 10' X 12'

Power: 100 Amp

Ceiling Height: 16'

**Lighting:** Fluorescent

**Heating:** Gas Fired Overhead

Condo Fees: \$500/Month

**Sale Price:** \$430,000.00

**Taxes:** \$6,014.28 (2023)

#### **Aerial**



#### Jameson Rebeyka

Associate 780 420 1177 jameson.rebeyka@cwedm.com CUSHMAN & WAKEFIELD Edmonton Suite 2700, TD Tower 10088 - 102 Avenue Edmonton, AB T5J 2Z1 www.cwedm.com



## **FOR SALE**

## St. Albert Condo

#8 205 Chatelain Drive, St. Albert, AB

## **Property Photos**





#### Jameson Rebeyka

Associate 780 420 1177

jameson.rebeyka@cwedm.com

**CUSHMAN & WAKEFIELD** Edmonton Suite 2700, TD Tower 10088 - 102 Avenue Edmonton, AB T5J 2Z1 www.cwedm.com

Cushman & Wakefield Edmonton is independently owned and operated / A Member of the Cushman & Wakefield Alliance. No warranty or representation, express or implied, is made to the accuracy or completeness of the information contained herein, and same is submitted subject to errors, omissions, change of price, rental or other conditions, withdrawal without notice, and to any special listing conditions imposed by the property owner(s). As applicable, we make no representation as to the condition of the property (or properties) in question. January 20, 2023



#### **Jameson Rebeyka** Associate 780 420 1177

jame