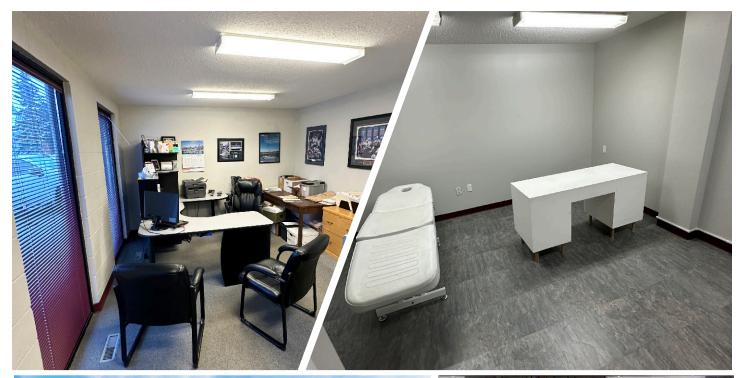

OR SALE**

## St. Albert Condo

#8 205 Chatelain Drive, St. Albert, AB

### **Property Details**

Municipal Address: #8 205 Chatelain Drive,

St. Albert, AB

Legal Description: Plan: 0621435 Unit: 8

Zoning: CIS

Available Size: 1,072 SF (Office)

775 SF (Warehouse) 1,847 SF (Total)

**Loading:** Grade (1) 10' X 12'

Power: 100 Amp

Ceiling Height: 16'

**Lighting:** Fluorescent

**Heating:** Gas Fired Overhead

Condo Fees: \$500/Month

**Sale Price:** \$430,000.00

**Taxes:** \$6,014.28 (2023)

#### **Aerial**



#### Jameson Rebeyka

Associate 780 420 1177 jameson.rebeyka@cwedm.com CUSHMAN & WAKEFIELD Edmonton Suite 2700, TD Tower 10088 - 102 Avenue Edmonton, AB T5J 2Z1 www.cwedm.com



## **FOR SALE**

## St. Albert Condo

#8 205 Chatelain Drive, St. Albert, AB

## **Property Photos**





#### Jameson Rebeyka

Associate 780 420 1177

jameson.rebeyka@cwedm.com

**CUSHMAN & WAKEFIELD** Edmonton Suite 2700, TD Tower 10088 - 102 Avenue Edmonton, AB T5J 2Z1 www.cwedm.com

Cushman & Wakefield Edmonton is independently owned and operated / A Member of the Cushman & Wakefield Alliance. No warranty or representation, express or implied, is made to the accuracy or completeness of the information contained herein, and same is submitted subject to errors, omissions, change of price, rental or other conditions, withdrawal without notice, and to any special listing conditions imposed by the property owner(s). As applicable, we make no representation as to the condition of the property (or properties) in question. January 20, 2023



#### **Jameson Rebeyka** Associate 780 420 1177

ja