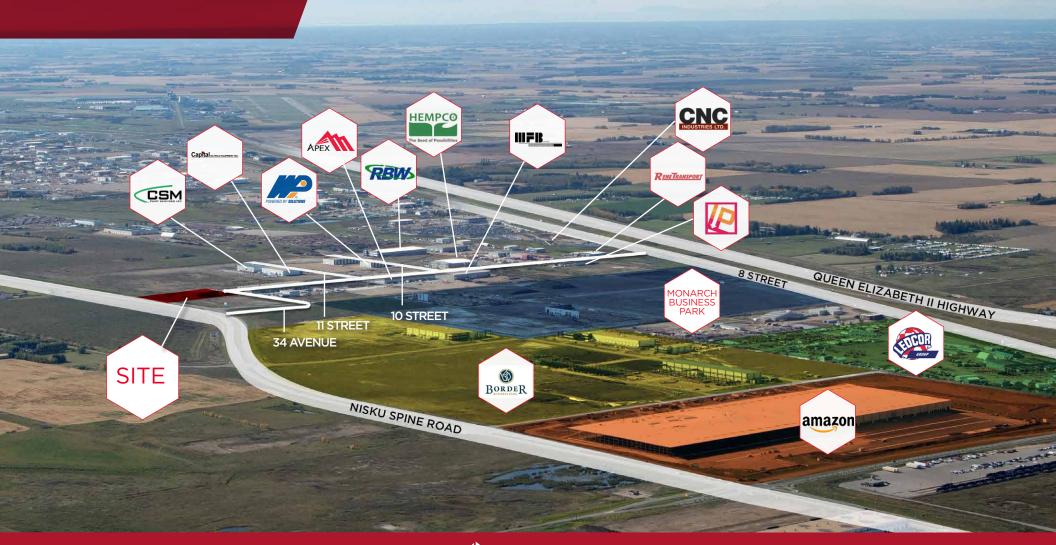

# **PROPERTY HIGHLIGHTS**

- Direct visibility along Nisku Spine Road
- Located in QE II Business Park, just minutes from the new Amazon facility
- Quick access to QE II Highway and Gateway Boulevard via 41st Avenue and South Edmonton via Nisku Spine Road

## AERIAL