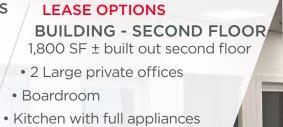

1,800 SF OF BUILT OUT SECOND FLOOR OFFICE SPACE AVAILABLE

NEW BUILDING WITH MODERN INTERIOR FINISHINGS

FOR LEASE

## **PROPERTY DETAILS**

MUNICIPAL ADDRESS 3421 13 Street, Nisku, Alberta LEGAL DESCRIPTION Plan 1623101, Block 2, Lot 29 LOT SIZE

1.42 Acres **ZONING** IND – Industrial District

**LEASE RATE** \$15.00 Per SF Gross

• Multiple washrooms

• 2 exits

# **PROPERTY HIGHLIGHTS**

- Direct visibility along Nisku Spine Road
- Located in QE II Business Park, just minutes from the new Amazon facility
- Quick access to QE II Highway and Gateway Boulevard via 41st Avenue and South Edmonton via Nisku Spine Road