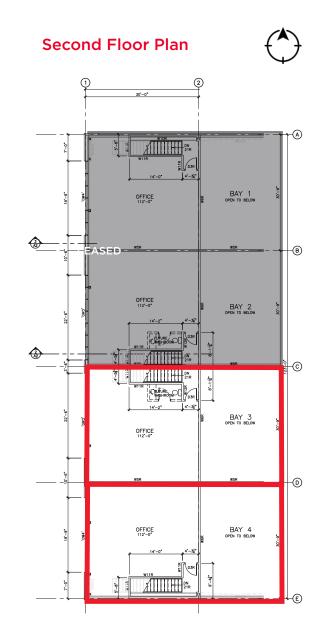

1,800 SF OF BUILT OUT SECOND FLOOR OFFICE SPACE AVAILABLE

NEW BUILDING WITH MODERN INTERIOR FINISHINGS

FOR LEASE

FLOOR PLAN