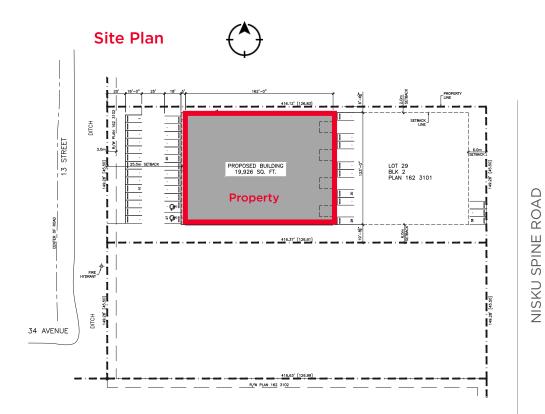

## **PROPERTY DETAILS**

MUNICIPAL ADDRESS 3421 13 Street, Nisku, Alberta LEGAL DESCRIPTION Plan 1623101, Block 2, Lot 29 LOT SIZE

1.42 Acres **ZONING** IND – Industrial District

**LEASE RATE** \$15.00 Per SF Gross