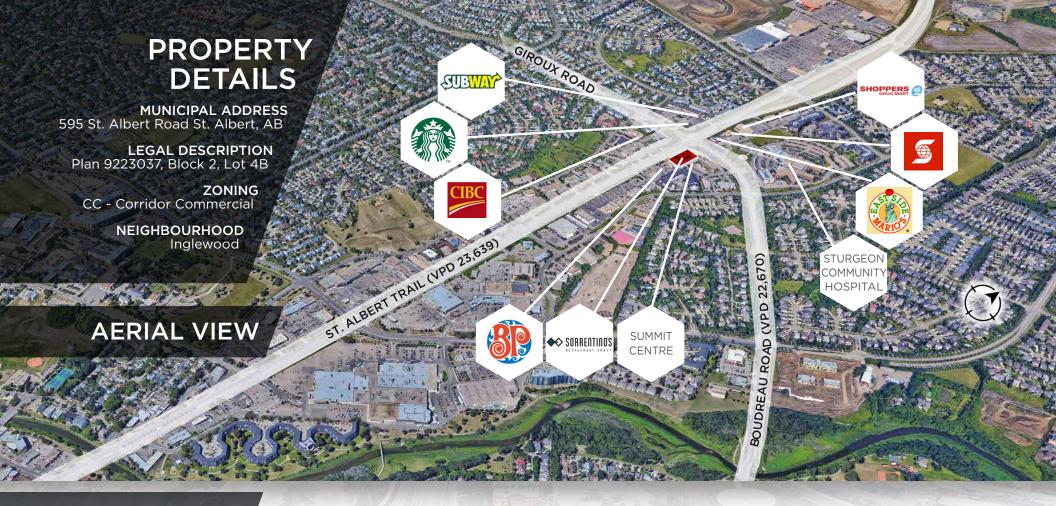

ushman & Wakefield Edmonton Suite 2700, TD Tower 10088 102 Avenue Edmonton, AB T5J 2Z1 cwedm.com

Cushman & Wakefield Edmonton is independently owned and operated / A Member of the Cushman & Wakefield Alliance. No warranty or representation express or implied is mad to the accuracy or completeness of the information contained herein, and same is submitted subject to errors, omissions, change of price, rental or other conditions, withdrawal without notice, and to any special listing conditions imposed by the property owner(s). As applicable, we make no representation as to the condition of the property for properties in question. August 5, 2022



### **Murry Osborne**

Senior Associate 780 917 8330 murry.osborne@cwedm.com

# **Devan Ramage**Associate 780 702 9479 devan.ramage@cwedm.com





## **DEMOGRAPHICS**







## AVERAGE INCOME

1km 3km 5km \$145,889 \$156,958 \$147,891



#### **VEHICLES PER DAY**

23,639 on St. Albert Trail in front of property

# **SITE PLAN**



ST. ALBERT TRAIL



Murry Osborne Senior Associate 780 917 8330 murry.osborne@cwedm.com **Devan Ramage** Associate 780 702 9479 devan.ramage@cwedm.com