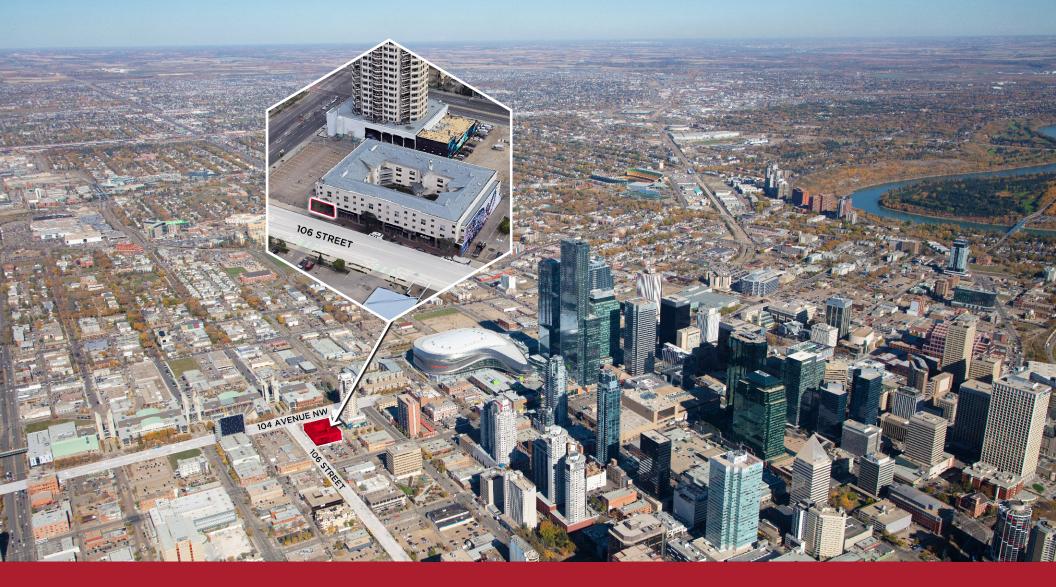

## THE OPPORTUNITY

- Located along 106 Street just steps from the Ice District and MacEwan University
- Main floor retail condo unit in a mixed use complex with 42 residential units above
- 3,600 square feet (2 levels)
- Fully fixtured turnkey restaurant with 2 kitchens
- Great historical sales

## PROPERTY DETAILS

Municipal Address: 108-10345 106 Street NW,

Edmonton, AB

**Legal Description:** Plan 0222646; Unit 111

**Zoning:** UW - Urban Warehouse/

CB1

Neighbourhood: Downtown

Building Size: 3,600 SF