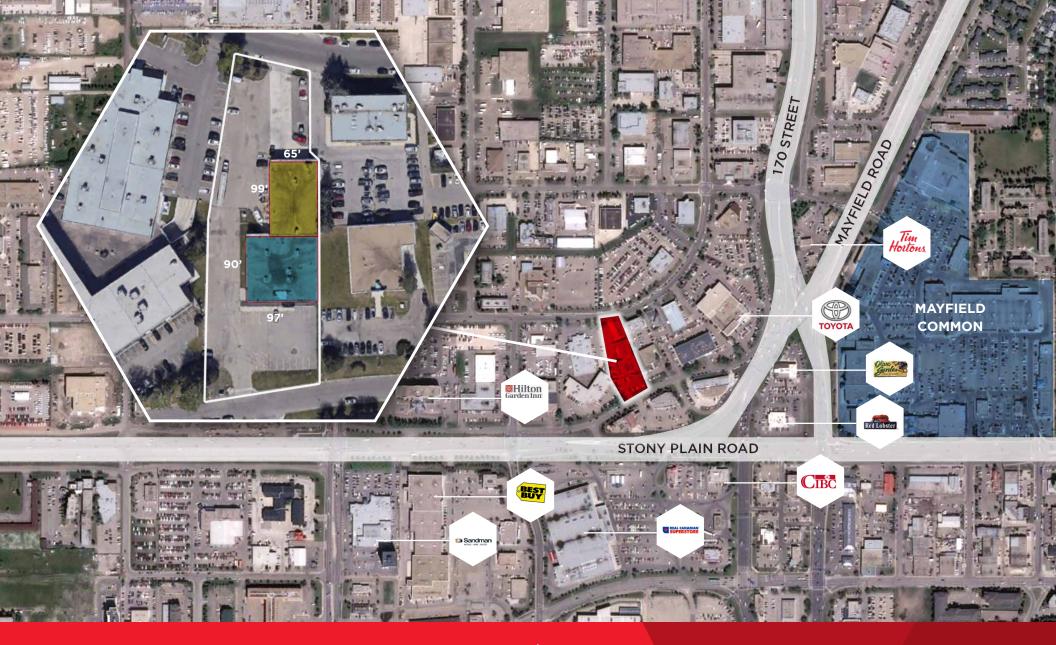

#### 170 STREET

417<sup>3</sup>

TONY PLAIN ROAD

MAYFIELD ROAD

## PROPERTY HIGHLIGHTS

Ini the series

• 15,040 SF on 1.42 Acres

 Bright open concept showroom office development with great natural light

105'

• HVAC distribution through the showroom and warehouse area

- High profile west end location
  - Approximately 1 Acre of dedicated parking area
    - Trench sump
- Upgraded lighting throughout
- Great access to major arterials including Stony Plain Road, Mayfield Road, 170th Street and Anthony Henday
- Centrally located in Stone
  Industrial