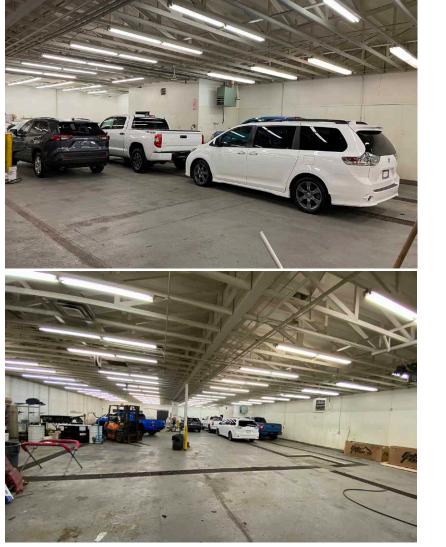

## PROPERTY HIGHLIGHTS

Ini the series

• 15,040 SF on 1.42 Acres

 Bright open concept showroom office development with great natural light

105'

• HVAC distribution through the showroom and warehouse area

- High profile west end location
  - Approximately 1 Acre of dedicated parking area
    - Trench sump
- Upgraded lighting throughout
- Great access to major arterials including Stony Plain Road, Mayfield Road, 170th Street and Anthony Henday
- Centrally located in Stone
  Industrial

#### PROPERTY DETAILS SHOWROOM/OFFICE/SHOP

MUNICIPAL ADDRESS 17320 STONY PLAIN ROAD, EDMONTON, AB

> LEGAL DESCRIPTION PLAN 9020545 BLOCK 2 LOT 15

ZONING IB (INDUSTRIAL BUSINESS)

> BUILDING SIZE ± 15,040 SF

SITE SIZE 1.42 ACRES

LOADING MULTIPLE GRADE DOORS

> CLEAR HEIGHT ±11.33'

> > YEAR BUILT 1990