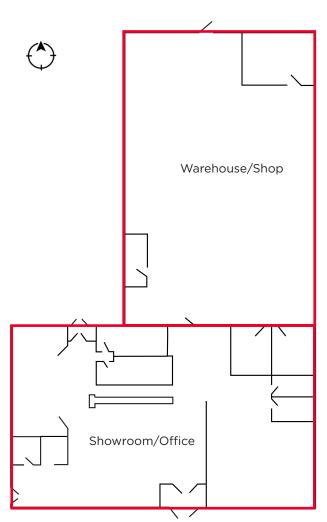

## PROPERTY HIGHLIGHTS

Ini the series

• 15,040 SF on 1.42 Acres

 Bright open concept showroom office development with great natural light

105'

• HVAC distribution through the showroom and warehouse area

- High profile west end location
  - Approximately 1 Acre of dedicated parking area
    - Trench sump
- Upgraded lighting throughout
- Great access to major arterials including Stony Plain Road, Mayfield Road, 170th Street and Anthony Henday
- Centrally located in Stone
  Industrial

#### PROPERTY DETAILS SHOWROOM/OFFICE/SHOP

MUNICIPAL ADDRESS 17320 STONY PLAIN ROAD, EDMONTON, AB

> LEGAL DESCRIPTION PLAN 9020545 BLOCK 2 LOT 15

ZONING IB (INDUSTRIAL BUSINESS)

> BUILDING SIZE ± 15,040 SF

SITE SIZE 1.42 ACRES

LOADING MULTIPLE GRADE DOORS

> CLEAR HEIGHT ±11.33'

> > YEAR BUILT 1990