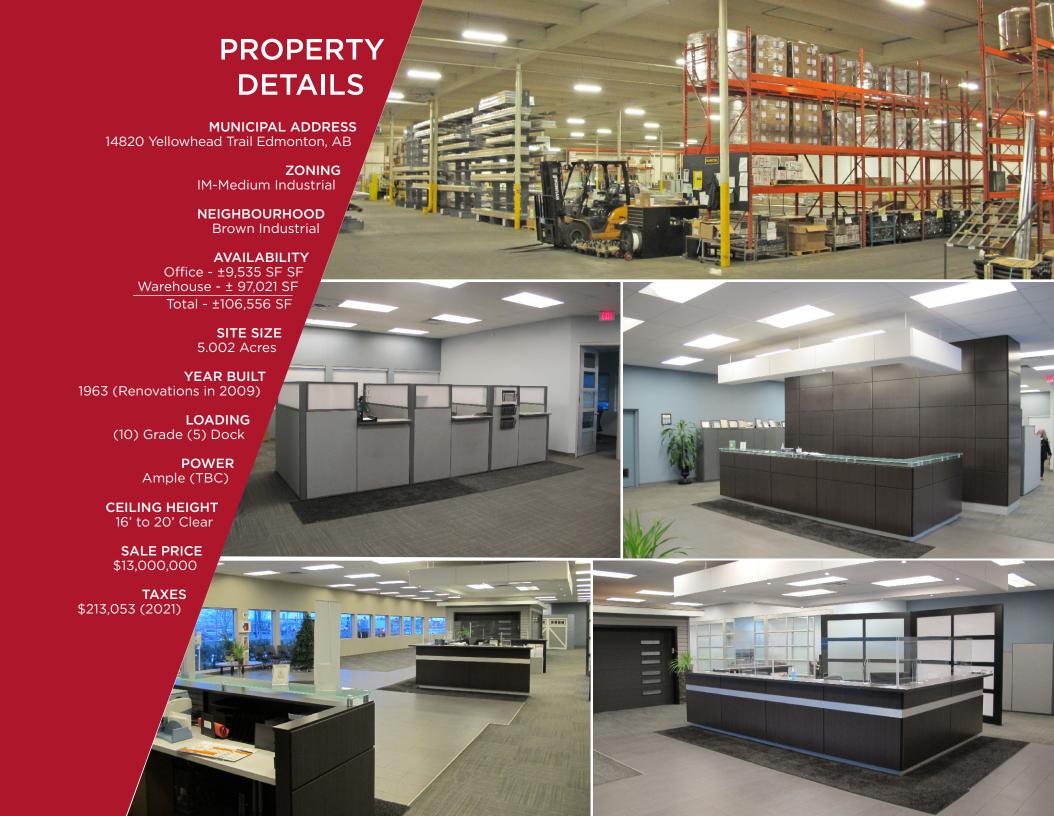

## PROFILE SHOWROOM/ DISTRIBUTION WAREHOUSE

106,556 SF Showroom/Office and Warehouse on Yellowhead Trail

14820 Yellowhead Trail, Edmonton, AB