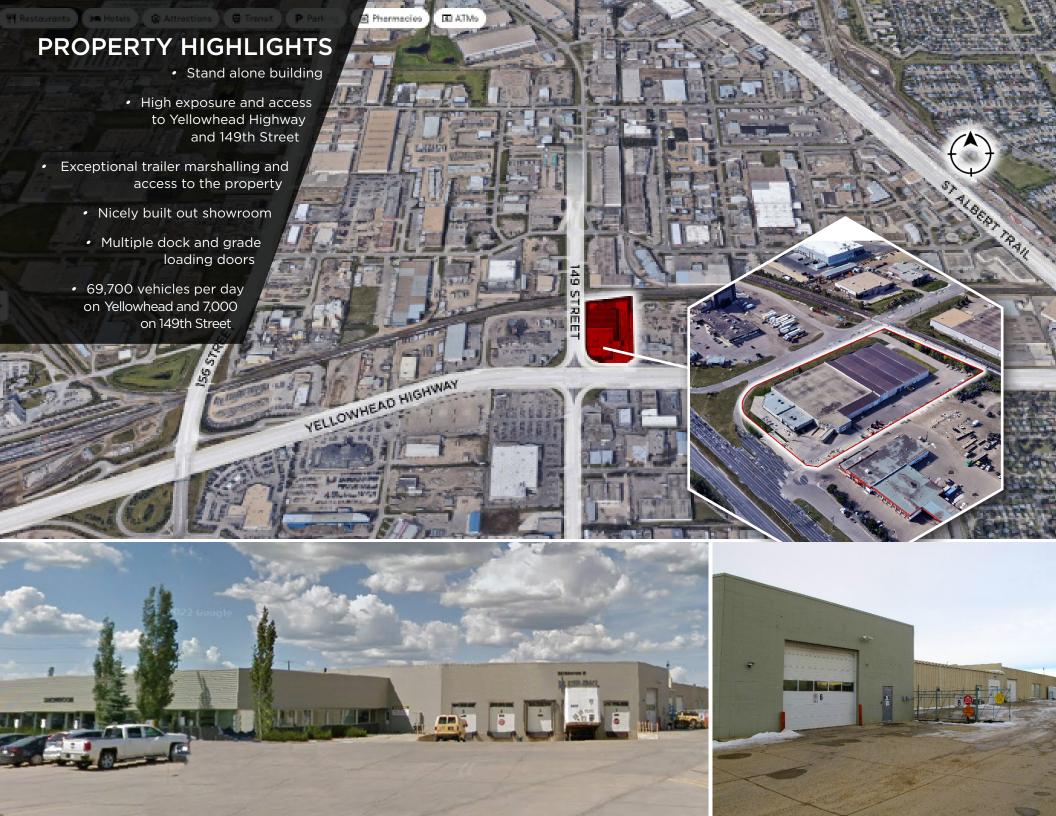

HIGH EXPOSURE BUILDING

**EXCEPTIONAL ACCESS AND MARSHALLING** 

**FOR SALE** 

## PROFILE SHOWROOM/ DISTRIBUTION WAREHOUSE

106,556 SF Showroom/Office and Warehouse on Yellowhead Trail

14820 Yellowhead Trail, Edmonton, AB