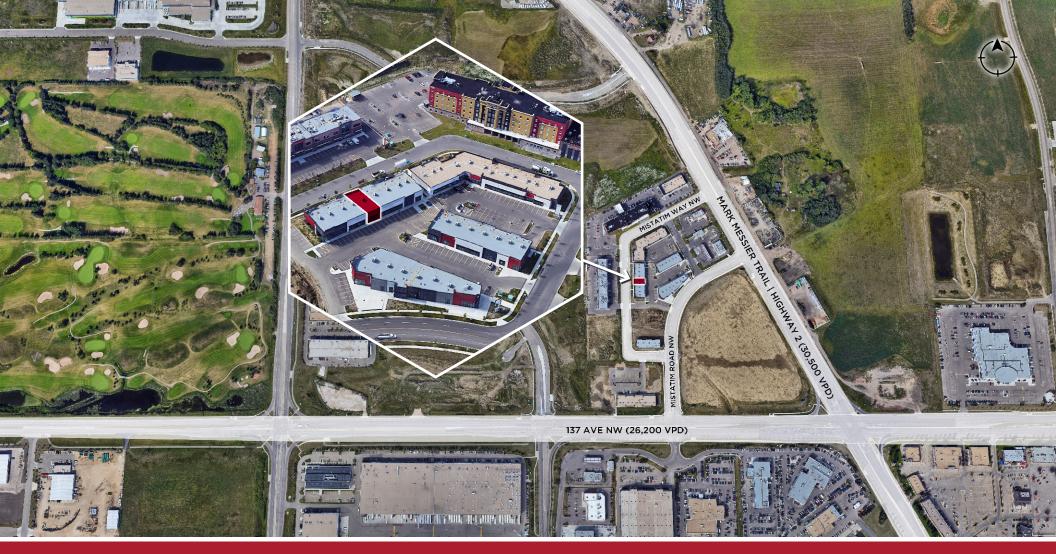

## THE OPPORTUNITY

- Join Edward Jones, Khazana, Fundamentals, Oh My Dog, Siam Thai Kitchen, Medical Clinic Pharmacy and others!
- Other nearby retailers include: Alta Montessori Academy Daycare, Mr Mikes, Popeye's Louisiana, A&W, Oodle Noodle and many more!
- Strategically located on the Corner of Mistatim Way & Mistatim Link.
- Easy and Convenient access to Mark Messier Trail which sees over 30,000 vehicles per day!
- High exposure signage opportunities available.

#### **VEHICLES PER DAY**

26,200 on 137 Avenue NW & 30,500 on Mark Messier Trail