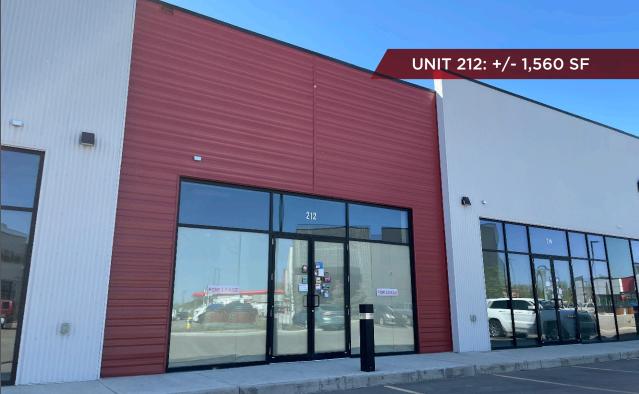

# SHOPPES AT NW CROSSING

212 Mistatim Way, Edmonton, AB

+/- 1,560 SF

## PROPERTY DETAILS

Municipal Address: 212 Mistatim Way, Edmonton,

ΑВ

**Legal Description:** Plan 2021053, Block 24, Lot

**Zoning:** CB2 General Business Zone

**Neighbourhood:** Mistatim Industrial

**Built:** 2019