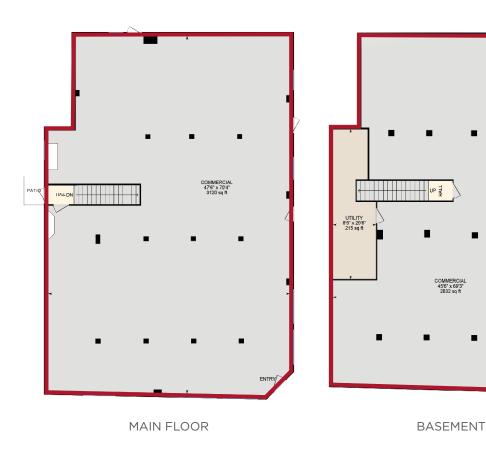

## **FLOOR PLANS**

|  | HOUSEHOLDS |        |        |
|--|------------|--------|--------|
|  | 1km        | 3km    | 5km    |
|  | 2,237      | 11,475 | 24,757 |

|   | AVERAGE INCOME |           |           |
|---|----------------|-----------|-----------|
| 8 | 1km            | 3km       | 5km       |
|   | \$141,274      | \$160,763 | \$164,402 |