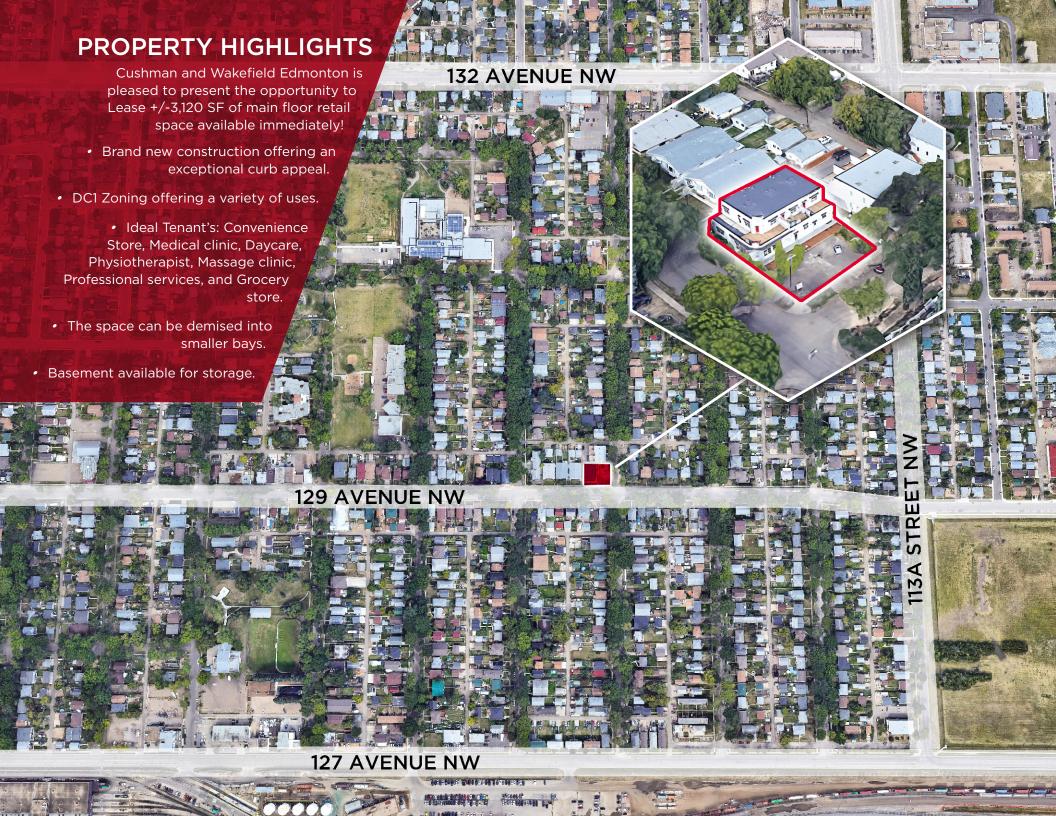

**Cushman & Wakefield Edmonton** 

Suite 2700, TD Tower 10088 102 Avenue Edmonton, AB T5J 2Z1 cwedm.com Dane Phaneuf

Associate 780 993 8574 dane.phaneuf@cwedm.com **John Shamey** 

Associate Partner 780 702 8079 john.shamey@cwedm.com

Cushman & Wakefield Edmonton is independently owned and operated / A Member of the Cushman & Wakefield Alliance. No warranty or representation express or implied is made to the accuracy or completeness of the information contained herein, and same is submitted subject to errors, omissions, change of price, rental or other conditions, withdrawal without notice, and to any special listing conditions imposed by the property owner(s). As applicable, we make no representation as to the condition of the property for properties in question. December 7, 2022





## **DEMOGRAPHICS**

## **FLOOR PLANS**



|  | HOUSEHOLDS |        |        |
|--|------------|--------|--------|
|  | 1km        | 3km    | 5km    |
|  | 2,237      | 11,475 | 24,757 |

|   | AVERAGE INCOME |           |           |
|---|----------------|-----------|-----------|
| 8 | 1km            | 3km       | 5km       |
|   | \$141,274      | \$160,763 | \$164,402 |







Dane Phaneuf
Associate
780 993 8574
dane.phaneuf@cwedm.com

John Shamey Associate Partner 780 702 8079 john.shamey@cwedm.com