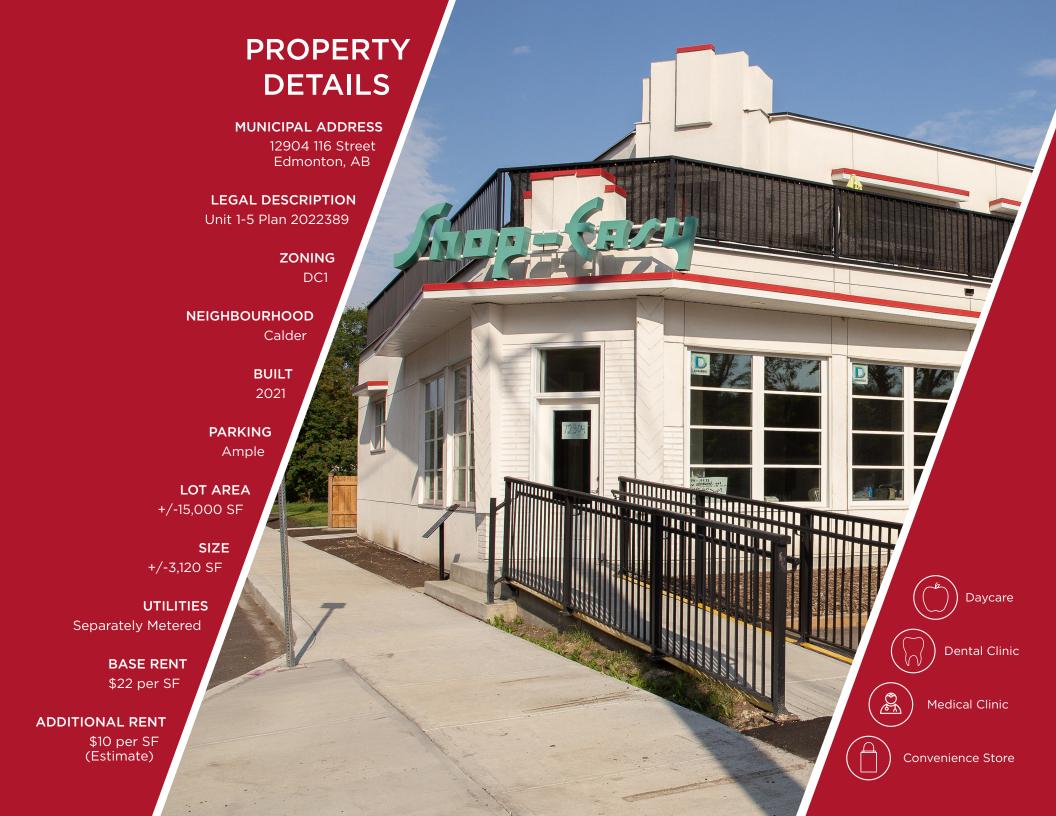

**Cushman & Wakefield Edmonton** 

Suite 2700, TD Tower 10088 102 Avenue Edmonton, AB T5J 2Z1 cwedm.com Dane Phaneuf

Associate 780 993 8574 dane.phaneuf@cwedm.com **John Shamey** 

Associate Partner 780 702 8079 john.shamey@cwedm.com

Cushman & Wakefield Edmonton is independently owned and operated / A Member of the Cushman & Wakefield Alliance. No warranty or representation express or implied is made to the accuracy or completeness of the information contained herein, and same is submitted subject to errors, omissions, change of price, rental or other conditions, withdrawal without notice, and to any special listing conditions imposed by the property owner(s). As applicable, we make no representation as to the condition of the property for properties in question. December 7, 2022





## **DEMOGRAPHICS**

## **FLOOR PLANS**



|  | HOUSEHOLDS |        |        |
|--|------------|--------|--------|
|  | 1km        | 3km    | 5km    |
|  | 2,237      | 11,475 | 24,757 |

|   | AVERAGE INCOME |           |           |
|---|----------------|-----------|-----------|
| 8 | 1km            | 3km       | 5km       |
|   | \$141,274      | \$160,763 | \$164,402 |







Dane Phaneuf
Associate
780 993 8574
dane.phaneuf@cwedm.com

John Shamey Associate Partner 780 702 8079 john.shamey@cwedm.com