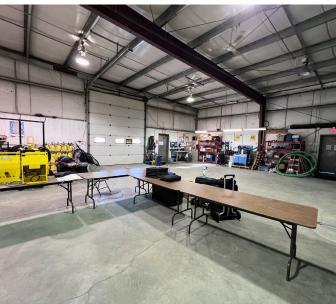

#### **CEILING HEIGHT**

16' Clear in Warehouse

#### **POWER**

600 Volt Main, 225 KVA Transformer on Site (TBC)

#### **HEATING**

In-Floor Radiant in Warehouse Rooftop HVAC

Rooftop HVAC in Office

**SALE PRICE** \$2,575,000

TAXES

\$23,962 (2022)

Chris Sieben
Partner
780 720 0227
chris.sieben@cwedm.com

Kennedy Munro Associate 780 670 3042 kennedy.munro@cwedm.com