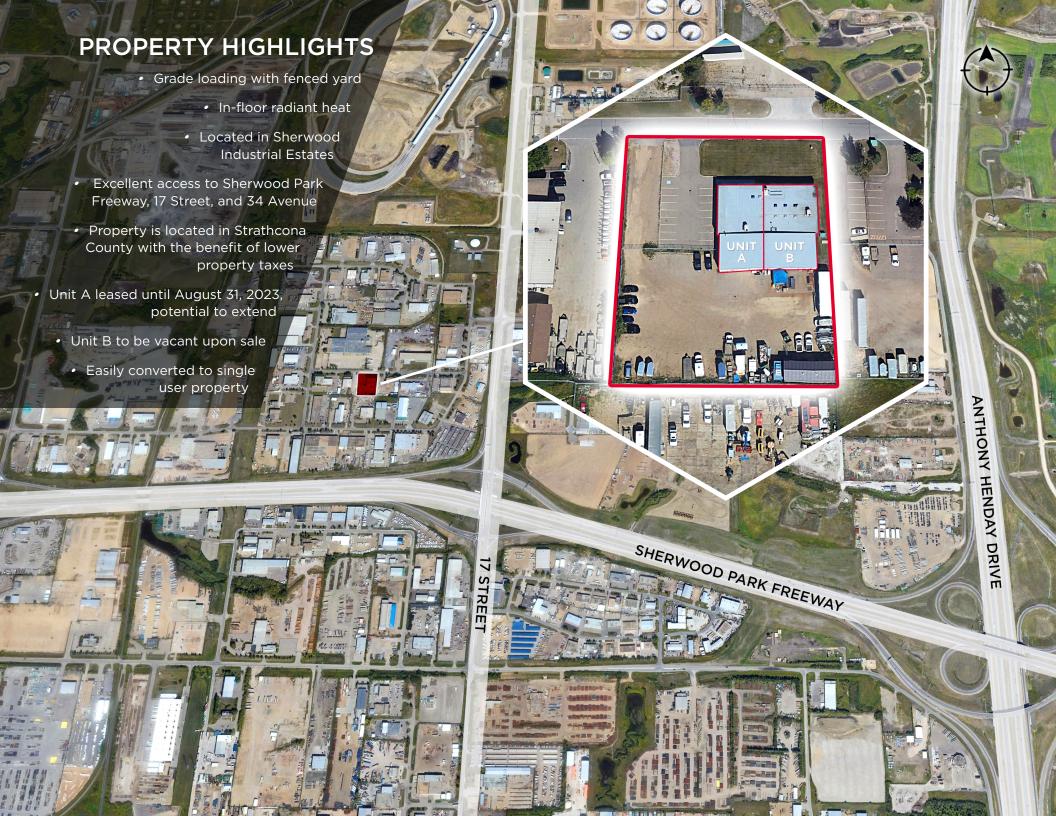

## SHERWOOD INDUSTRIAL ESTATES BUILDING

9,778 SF on 1.23 Acres
Two Tenant Industrial Property
With Potential Income

2107 87 Avenue, Edmonton, AB

Cushman & Wakefield Edmonton

Suite 2700, TD Tower 10088 102 Avenue Edmonton, AB T5J 2Z1 cwedm.com Chris Sieben
Partner
780 720 0227
chris.sieben@cwedm.com

#### **MUNICIPAL ADDRESS**

2107 87 Avenue, Edmonton, AB (County of Strathcona)

#### **AVAILABILILTY**

Unit A: 4,113 SF
Unit B: 5,665 SF
Total: 9,778 SF

#### SITE SIZE

1.23 Acres