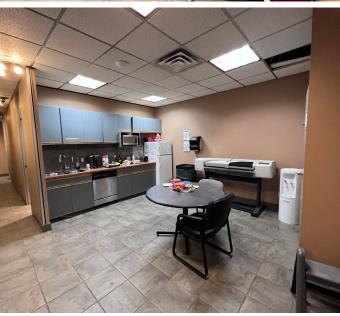

al without notice, and to any special listing conditions imposed by the property owner(s). As applicable, we make no representation as to the condition of the property for properties in question. December 9, 2022



### **FLOOR PLAN**

# PROPERTY DETAILS

#### **MUNICIPAL ADDRESS**

2107 87 Avenue, Edmonton, AB (County of Strathcona)

#### **LEGAL DESCRIPTION**

Plan 4452TR, Block 2, Lot 12

#### **ZONING**

IM (Medium Industrial)

#### **AVAILABILILTY**

Unit A: 4,113 SF
Unit B: 5,665 SF
Total: 9,778 SF

#### SITE SIZE

1.23 Acres

#### **CEILING HEIGHT**

16' Clear in Warehouse

#### **POWER**

600 Volt Main, 225 KVA Transformer on Site (TBC)

#### **HEATING**

In-Floor Radiant in Warehouse Rooftop HVAC

Rooftop HVAC in Office

**SALE PRICE** \$2,575,000

TAXES

\$23,962 (2022)

















Chris Sieben
Partner
780 720 0227
chris.sieben@cwedm.com

Kennedy Munro Associate 780 670 3042 kennedy.munro@cwedm.com