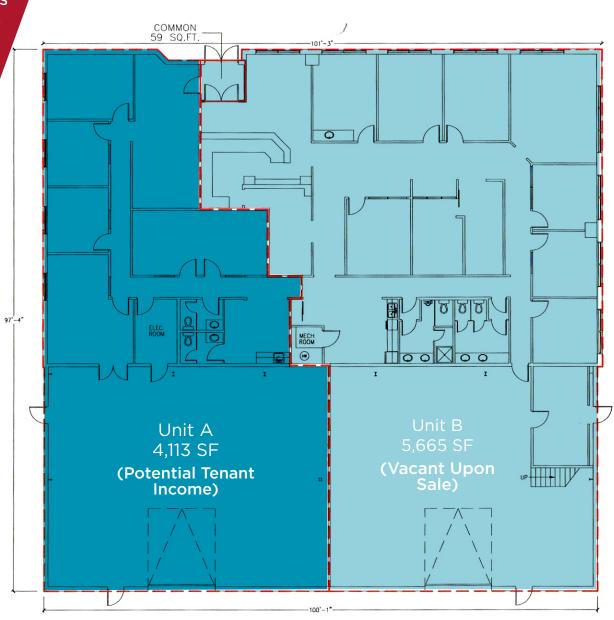

### **FLOOR PLAN**

#### **AVAILABILILTY**

Unit A: 4,113 SF
Unit B: 5,665 SF
Total: 9,778 SF