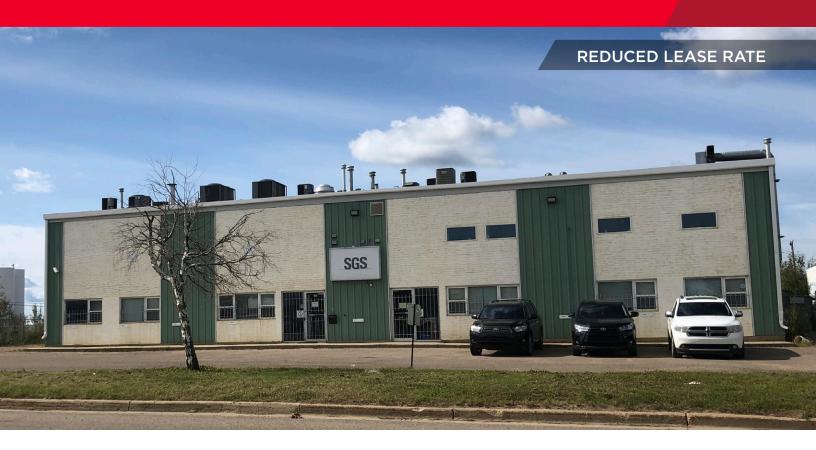

# **SGS Industrial Sublease**

235 MacDonald Crescent, Fort McMurray, AB

#### 4,655 SF on 1.01 Acres

## **Property Details**

Municipal Address: 235 MacDonald Cres Legal Description: Lot 6, Block 16, Plan 8320244 Zoning: **Business Industrial** Neighbourhood: McKenzie Industrial Park Available: 4,655 SF (May be demised to suit) Site Size: 1.01 Acres