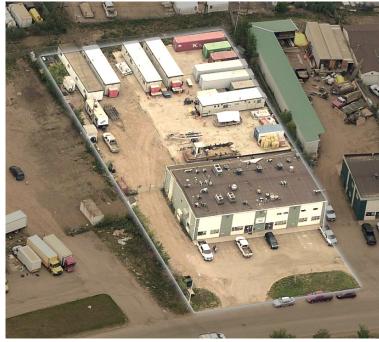

## **Property Details**

Municipal Address: 235 MacDonald Cres Legal Description: Lot 6, Block 16, Plan 8320244 Zoning: **Business Industrial** Neighbourhood: McKenzie Industrial Park Available: 4,655 SF (May be demised to suit) Site Size: 1.01 Acres

## **Aerial**

Doug MacKay, SIOR, CCIM, CET

Partner 780 917 8339 doug.mackay@cwedm.com **Edmonton** Suite 2700, TD Tower 10088 - 102 Avenue Edmonton, AB T5J 2Z1 www.cwedm.com

**CUSHMAN & WAKEFIELD**