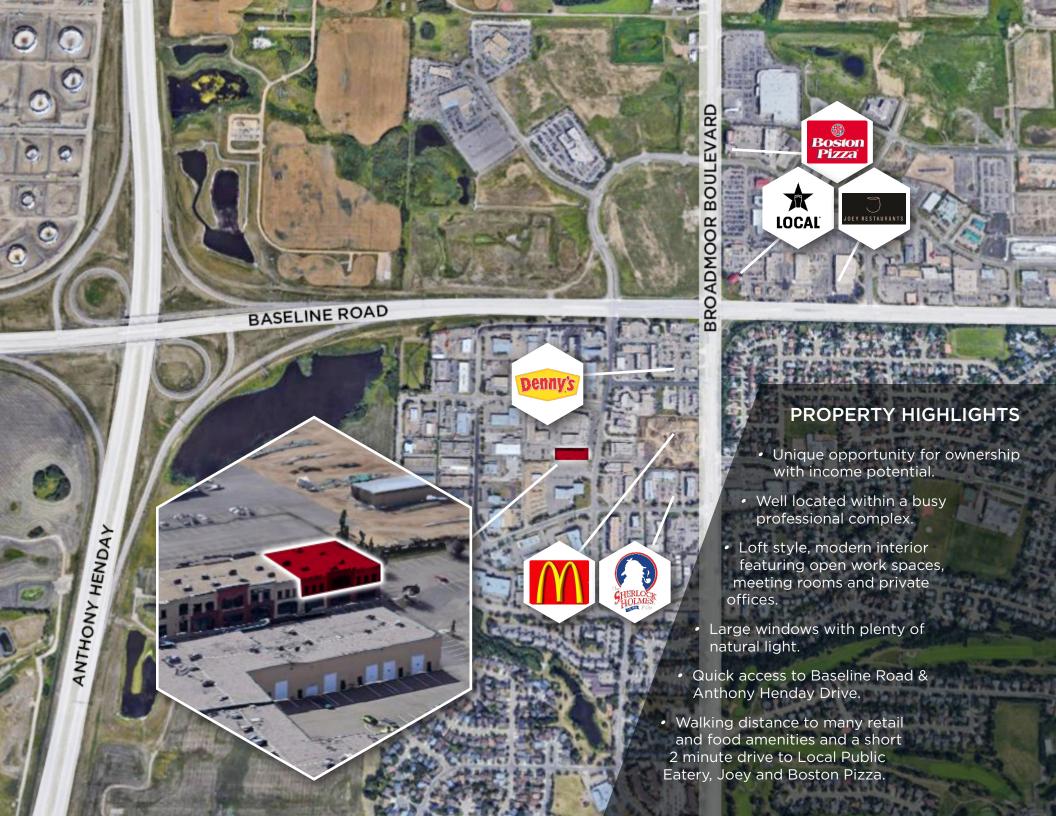

## MUNICIPAL ADDRESS

#258, 150 Chippewa Road, Sherwood Park, AB

## **PARKING**

Scramble