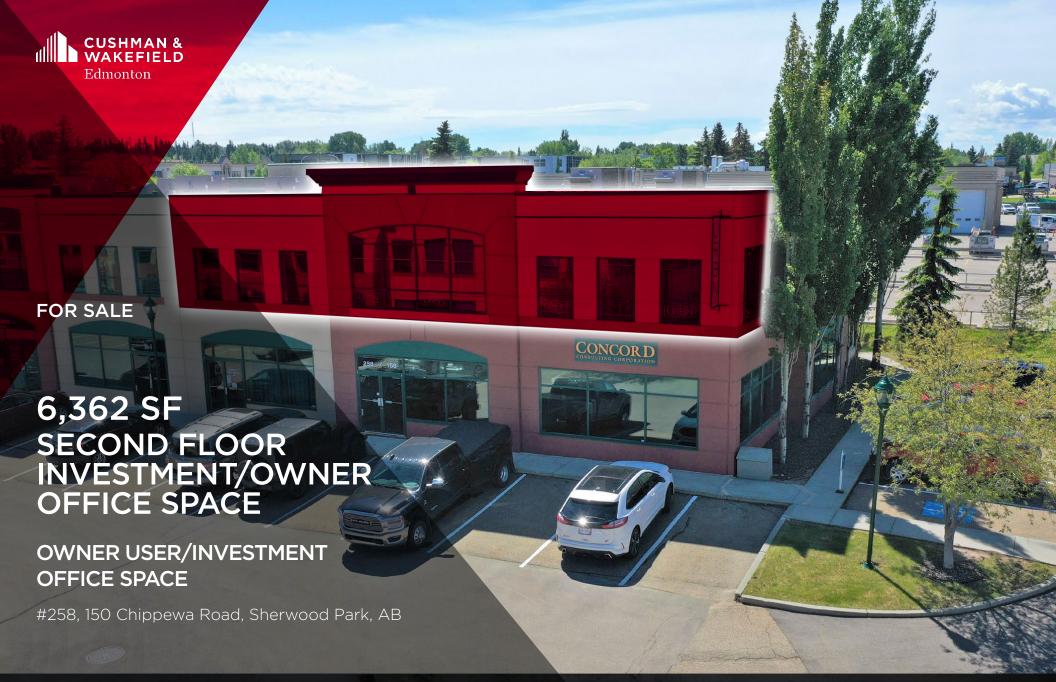

## MUNICIPAL ADDRESS

#258, 150 Chippewa Road, Sherwood Park, AB

#### **AREA**

6,362 SF