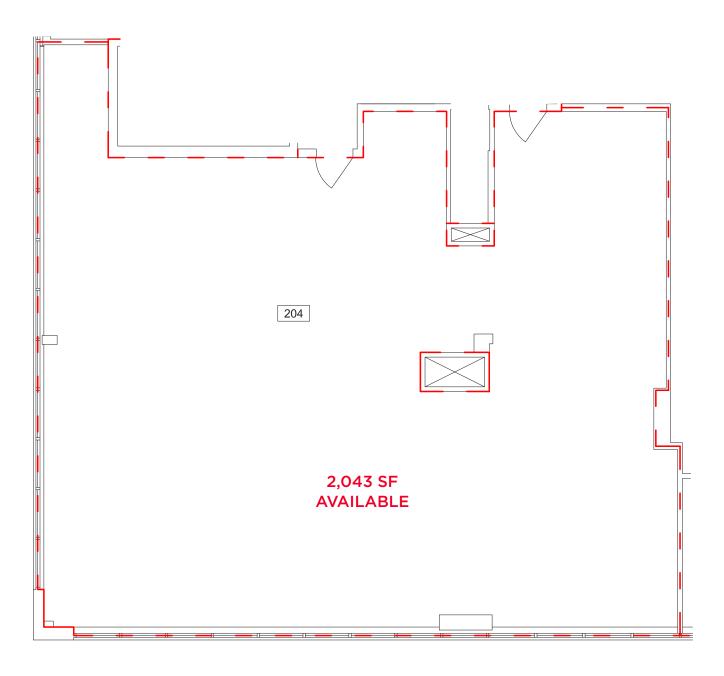

# Second Floor Office Space: 2,043 SF Available

| Parking:    | Ample surface parking at no additional charge |
|-------------|-----------------------------------------------|
| Signage:    | Great opportunity for signage available       |
| Lease Area: | Second Floor:<br>2,043 SF                     |

CUSHMAN & WAKEFIELD Edmonton Suite 2700, TD Tower 10088 - 102 Avenue Edmonton, AB T5J 2Z1 www.cwedm.com

**Floor Plans** 

Dustin Bateyko Associate Partner 780 702 4257 dustin.bateyko@cwedm.com CUSHMAN & WAKEFIELD Edmonton Suite 2700, TD Tower 10088 - 102 Avenue Edmonton, AB T5J 2Z1 www.cwedm.com