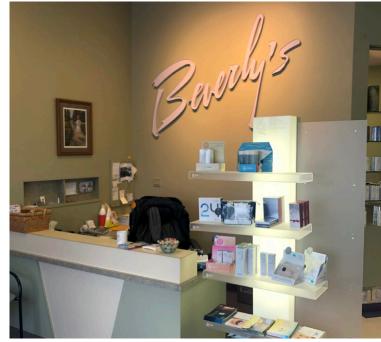

# Riviera Plaza Retail/Storage Space 5332 Calgary Trail, Edmonton, AB



### 1,462 - 3,518 SF Retail/Storage Space

### **Property Highlights**

- Outstanding Calgary Trail South exposure
- Signage opportunities available
- Within close proximity to numerous amenities
- Ample surface parking at no additional cost
- Fibre optics available
- Mixture of Retail and Storage Space



#### **Dustin Bateyko**

Associate Partner 780 702 4257 dustin.bateyko@cwedm.com CUSHMAN & WAKEFIELD Edmonton Suite 2700, TD Tower 10088 - 102 Avenue Edmonton, AB T5J 2Z1 www.cwedm.com

Cushman & Wakefield Edmonton is independently owned and operated / A Member of the Cushman & Wakefield Alliance. No warranty or representation, express or implied, is made to the accuracy or completeness of the information contained herein, and same is submitted subject to errors, omissions, change of price, rental or other conditions, withdrawal without notice, and to any special listing conditions imposed by the property owner(s). As applicable, we make no representation as to the condition of the property (or properties) in question. August 4, 2021



# Riviera Plaza Retail/Storage Space 5332 Calgary T