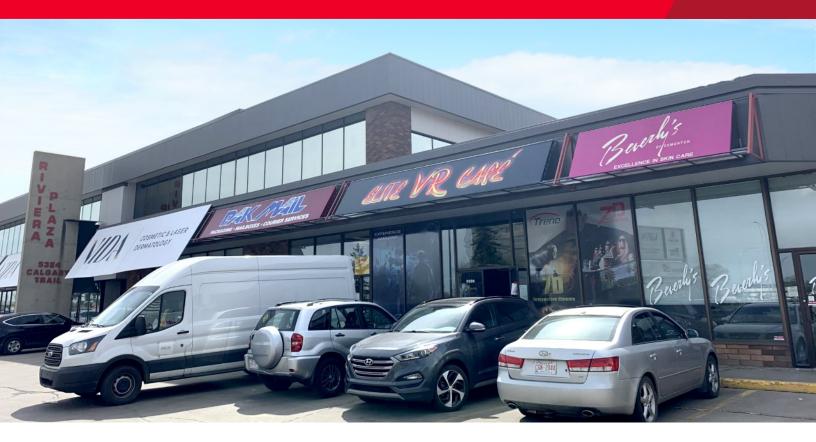

# Riviera Plaza Retail/Storage Space 5332 Calgary Trail, Edmonton, AB



### 1,462 - 3,518 SF Retail/Storage Space

### **Property Highlights**

- Outstanding Calgary Trail South exposure
- Signage opportunities available
- Within close proximity to numerous amenities
- Ample surface parking at no additional cost
- Fibre optics available
- Mixture of Retail and Storage Space



#### **Dustin Bateyko**

Associate Partner 780 702 4257 dustin.bateyko@cwedm.com CUSHMAN & WAKEFIELD Edmonton Suite 2700, TD Tower 10088 - 102 Avenue Edmonton, AB T5J 2Z1 www.cwedm.com

Cushman & Wakefield Edmonton is independently owned and operated / A Member of the Cushman & Wakefield Alliance. No warranty or representation, express or implied, is made to the accuracy or completeness of the information contained herein, and same is submitted subject to errors, omissions, change of p