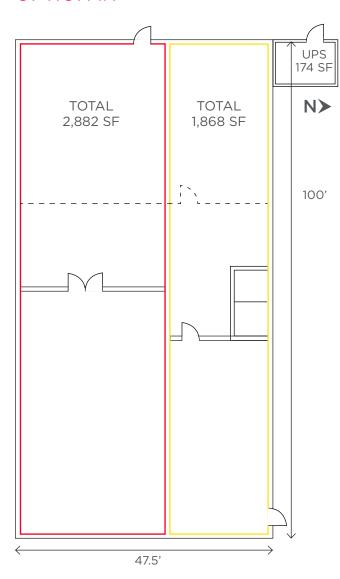

### **Floor Plans**

### OPTION #1

- Option 1
- Beverlys + rear space 2,882 SF
- Cathton area 1,868 SF

Total area 4,750 SF (excluding UPS)