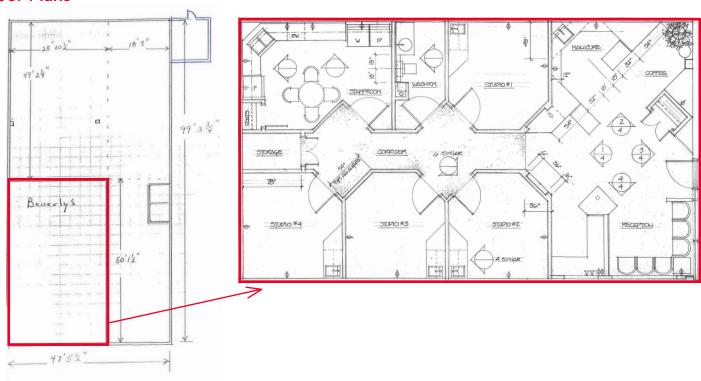

### **Floor Plans**

### OPTION #1

- Option 1
- Beverlys + rear space 2,882 SF
- Cathton area 1,868 SF

Total area 4,750 SF (excluding UPS)

## OPTION #2

- Option 2
- Beverlys + rear space 3,518 SF
- Cathton area 1,232 SF

Total area 4,750 SF (excluding UPS)