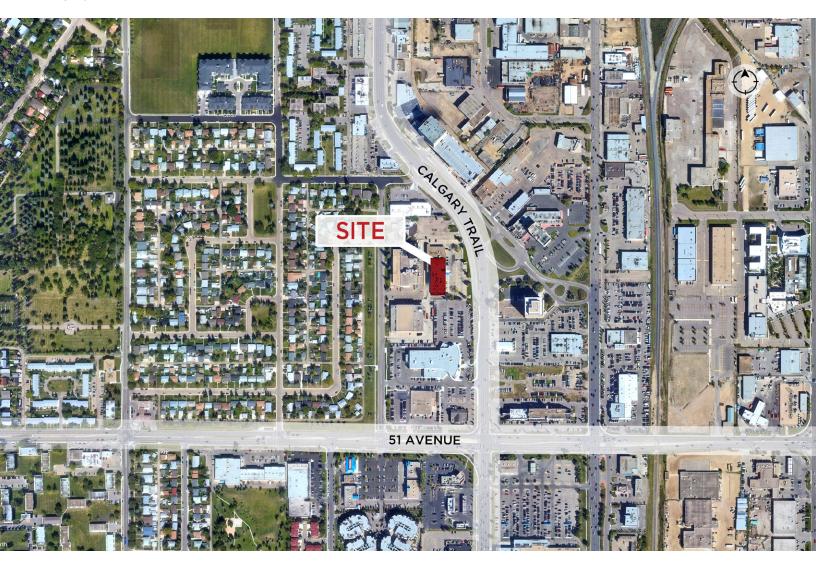

ons imposed by the property owner(s). As applicable, we make no representation as to the condition of the property (or properties) in question. August 4, 2021



# Riviera Plaza Retail/Storage Space 5332 Calgary Trail, Edmonton, AB

### **Property Details**

**Lease Areas:** 1,461 SF - 3,518 SF

Lease Rate: Market

Operating Costs \$9.89 per SF plus janitorial

(Includes Utilities): (est. 2021)

| Tenant Improvement | Negotiable                             |
|--------------------|----------------------------------------|
| Allowance:         |                                        |
| Parking:           | Ample surface parking at no additional |
|                    | charge                                 |
| Signage:           | Great opportunity available            |

### **Aerial**



#### **Dustin Bateyko**

Associate Partner 780 702 4257 dustin.bateyko@cwedm.com CUSHMAN & WAKEFIELD Edmonton Suite 2700, TD Tower 10088 - 102 Avenue Edmonton, AB T5J 2Z1 www.cwedm.com



# Riviera Plaza Retail/Storage Space 5332 Calgary Trail, Edmonton, AB

### **Floor Plans**



# **Property Photos**



### **Dustin Bateyko**

Associate Partner 780 702 4257 dustin.bateyko@cwedm.com

Cushman & Wakefield Edmonton is independently owned and operated / A Member of the Cushman & Wakefield Alliance. No warranty or representation, express or implied, is made to the accuracy or completeness of the information contained herein, and same is submitted subject to errors, omissions, change of price, rental or other conditions, withdrawal without notice, and to any special listing conditions imposed