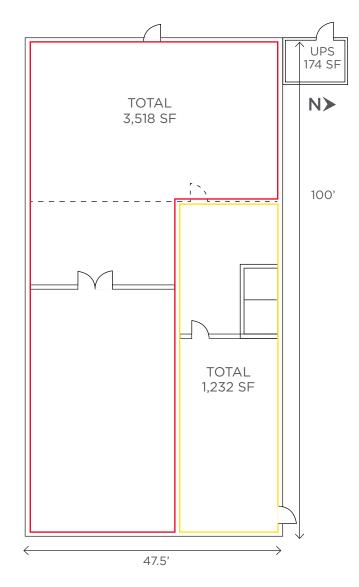

### **Floor Plans**

## OPTION #2

- Option 2
- Beverlys + rear space 3,518 SF
- Cathton area 1,232 SF

Total area 4,750 SF (excluding UPS)