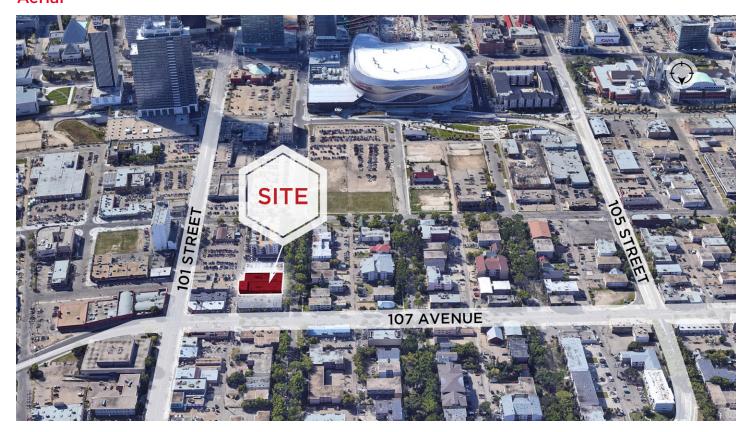

wedm.com



#### FOR SALE/LEASE

# **Reynolds Building Property**

10645 102 Street, Edmonton, AB

#### **Property Details**

Municipal Address: 10645 102 Street

Edmonton, AB

**Legal Description:** Plan B3l Block 1; Lots 247-250

Zoning: CB2

Neighbourhood: Central McDougall

Building Size: 19,825 SF (Main Floor)

6,920 SF (Second Floor)

26,475 SF (Total)

**Built:** 1957

**Property Taxes:** \$55,312.23

**Lot Area:** 29,975 SF

#### **Demographics**







#### **Main Floor Plan**



#### Site Plan



#### **Marino Padoan**

Senior Associate 780 917 8340 marino.padoan@cwedm.com CUSHMAN & WAKEFIELD Edmonton Suite 2700, TD Tower 10088 - 102 Avenue Edmonton, AB T5J 2Z1 www.cwedm.com



### FOR SALE/LEASE

# **Reynolds Building Property**

10645 102 Street, Edmonton, AB

#### **Aerial**



### **Parking Area**



#### **Marino Padoan**

Senior Associate 780 917 8340 marino.padoan@cwedm.com CUSHMAN & WAKEFIELD Edmonton Suite 2700, TD Tower 10088 - 102 Avenue Edmonton, AB T5J 2Z1 www.cwedm.com

Cushman & Wakefield Edmonton is independently owned and operated / A Member of the Cushman & Wakefield Alliance. No warranty or representation, express or implied, is made to the accuracy or completeness of the information contained herein, and same is submitted subject to errors, omissions, change of price, rental or other conditions, withdrawal without notice, and to any special listing conditions imposed by the property owner(s). As applicable, we make no representation as to the condition of the property (or properties) in question. November 19, 2020

cwedm.com



**Marino Padoan*