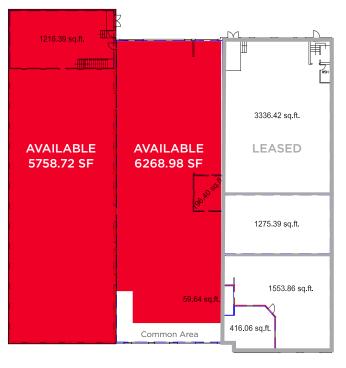

Sale Price: \$4,000,000
- Reduced Lease Rate: \$7.00 \$6.00 per SF
- Additional Rent: \$3.50 per SF
- 14,000 SF Available for Lease



#### **Marino Padoan**

Senior Associate 780 917 8340 marino.padoan@cwedm.com CUSHMAN & WAKEFIELD Edmonton Suite 2700, TD Tower 10088 - 102 Avenue Edmonton, AB T5J 2Z1 www.cwedm.com



#### FOR SALE/LEASE

# **Reynolds Building Property**

10645 102 Street, Edmonton, AB

#### **Property Details**

Municipal Address: 10645 102 Street

Edmonton, AB

**Legal Description:** Plan B3l Block 1; Lots 247-250

Zoning: CB2

Neighbourhood: Central McDougall

Building Size: 19,825 SF (Main Floor)

6,920 SF (Second Floor)

26,475 SF (Total)

**Built:** 1957

**Property Taxes:** \$55,312.23

**Lot Area:** 29,975 SF

#### **Demographics**







#### **Main Floor Plan**



#### Site Plan



#### **Marino Padoan**

Senior Associate 780 917 8340 marino.padoan@cwedm.com CUSHMAN & WAKEFIELD Edmonton Suite 2700, TD Tower 10088 - 102 Avenue Edmonton, AB T5J 2Z1 www.cwedm.com



### FOR SALE/LEASE

# **Reynolds Building Property**

10645 102 Street, Edmonton, AB

#### **Aerial**



### **Parking Area**



#### **Marino Padoan**

Senior Associate 780 917 8340 marino.padoan@cwedm.com CUSHMAN & WAKEFIELD Edmonton Suite 2700, TD Tower 10088 - 102 Avenue Edmonton, AB T5J 2Z1 www.cwedm.com

Cushman & Wakefield Edmonton is independently owned and operated / A Member of the Cushman & Wakefield Alliance. No warranty or representation, express or implied, is made to the accuracy or completeness of the information contained herein, and same is submitted subject to errors, o