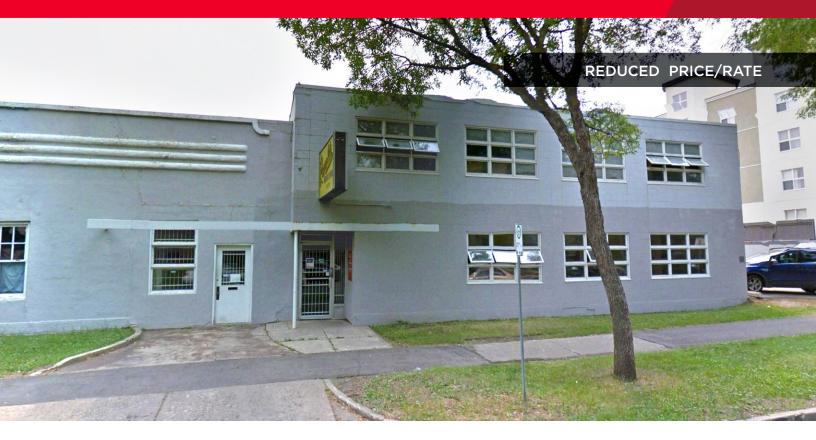

# **Reynolds Building Property**

10645 102 Street, Edmonton, AB

# Redevelopment Site with Holding Income Property

### **Property Highlights**

- Strategically located just North of the Downtown core
- Large open space with minimal obstructions
- Main floor retail/warehouse uses
- Second floor office space
- 20 parking stalls on site
- · Lease holding income in place
- Reduced Sale Price: \$4,000,000
- Reduced Lease Rate: \$7.00 \$6.00 per SF
- Additional Rent: \$3.50 per SF
- 14,000 SF Available for Lease