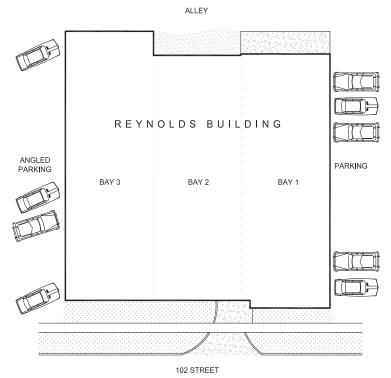

0,000
- Reduced Lease Rate: \$7.00 \$6.00 per SF
- Additional Rent: \$3.50 per SF
- 14,000 SF Available for Lease



#### **Marino Padoan**

Senior Associate 780 917 8340 marino.padoan@cwedm.com CUSHMAN & WAKEFIELD Edmonton Suite 2700, TD Tower 10088 - 102 Avenue Edmonton, AB T5J 2Z1 www.cwedm.com



#### FOR SALE/LEASE

# **Reynolds Building Property**

10645 102 Street, Edmonton, AB

#### **Property Details**

Municipal Address: 10645 102 Street

Edmonton, AB

**Legal Description:** Plan B3l Block 1; Lots 247-250

Zoning: CB2

Neighbourhood: Central McDougall

Building Size: 19,825 SF (Main Floor)

6,920 SF (Second Floor)

26,475 SF (Total)

**Built:** 1957

**Property Taxes:** \$55,312.23

**Lot Area:** 29,975 SF

#### **Demographics**







#### **Main Floor Plan**



#### Site Plan



#### **Marino Padoan**

Senior Associate 780 917 8340 marino.padoan@cwedm.com CUSHMAN & WAKEFIELD Edmonton Suite 2700, TD Tower 10088 - 102 Avenue Edmonton, AB T5J 2Z1 www.cwedm.com



### FOR SALE/LEASE

# **Reynolds Building Property**

10645 102 Street, Edmonton, AB

#### **Aerial**



### **Parking Area**



#### **Marino Padoan**

Senior Associate 780 917 8340 marino.padoan@cwedm.com CUSHMAN & WAKEFIELD Edmonton Suite 2700, TD Tower 10088 - 102 Avenue Edmonton, AB T5J 2Z1 www.cwedm.com

Cushman & Wakefield Edmonton is independently owned and operated / A Member of the Cushman & Wakefield Alliance. No warranty or representation, express or implied, is made to the accuracy or completeness of the information contained herein, and same is submitted subject to errors, omissions, change o