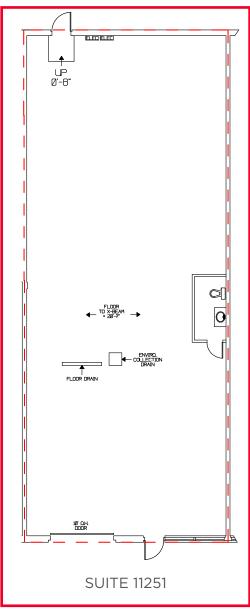

**Operating Costs:** \$5.00 per SF (estimated 2023)

Loading: 2 Front Loading Grade Doors (12' x 10')

Available: Suite 11255

Main Floor: 2,565 SF Second Floor: 1,928 SF

Suite 11251

Main Floor: 2,589 SF

<u>Total</u> 7,082 SF

### Floor Plans