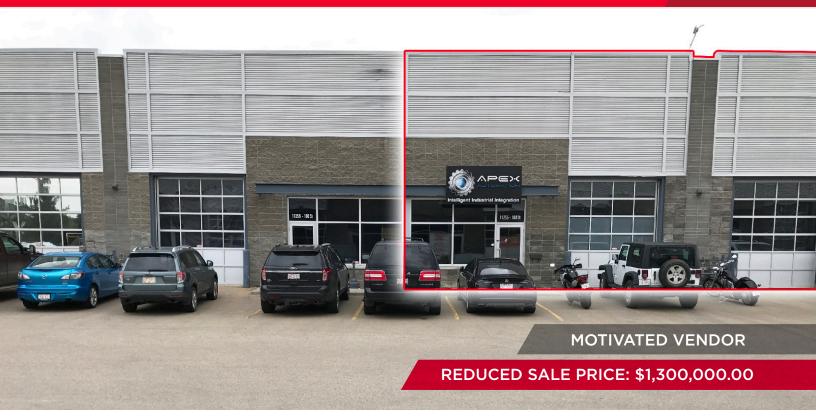

# **High Quality Office Space with Shop and Warehouse Space**

### **Property Highlights**

- Two commercial condo units totaling approximately 3,900 SF of office space and 3,182 SF of warehouse/ shop space for a total of 7,082 SF.
- Units are currently demised and can be sold together or separately.
- Fibre Optic Internet Available.
- Minutes away from Anthony Henday, Yellowhead Trail and 170 Street.
- 2022 appraisal available with conditional offer to purchase.

### **Property Details**

**Aerial** 

Municipal Address: 11255/11251 180 Street NW,

Edmonton, AB

Zoning: IB

**Bulit:** 2007

**Sale Price:** \$1,300,000.00

**Lease Rate:** Starting at \$13.00 per SF

**Operating Costs:** \$5.00 per SF (estimated 2023)

Loading: 2 Front Loading Grade Doors (12' x 10')

Available: Suite 11255

Main Floor: 2,565 SF Second Floor: 1,928 SF

Suite 11251

Main Floor: 2,589 SF

<u>Total</u> 7,082 SF