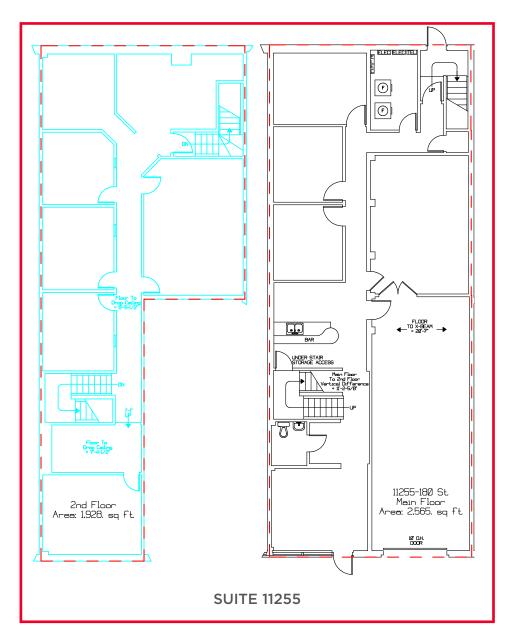

**Operating Costs:** \$5.00 per SF (estimated 2023)

Loading: 2 Front Loading Grade Doors (12' x 10')

Available: Suite 11255

Main Floor: 2,565 SF Second Floor: 1,928 SF

Suite 11251

Main Floor: 2,589 SF

<u>Total</u> 7,082 SF

### Floor Plans