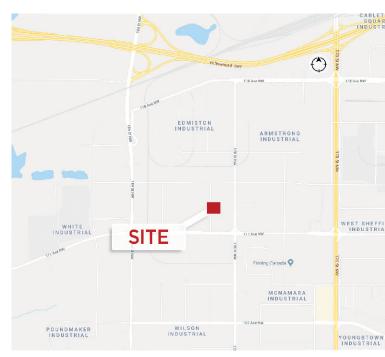

### **Property Details**

**Aerial** 

Municipal Address: 11255/11251 180 Street NW,

Edmonton, AB

Zoning: IB

**Bulit:** 2007

**Sale Price:** \$1,300,000.00

**Lease Rate:** Starting at \$13.00 per SF

# THE AVENUE SITE UNRESTRICTED STREET PARKING VISITOR PARKING CITY CITY TESLA DEALER WEST

**Jacob Dykstra** 

Associate 780 702 5825 jacob.dykstra@cwedm.com Shane Asbell

Partner 780 917 8346 shane.asbell@cwedm.com **Scott Vreeland** 