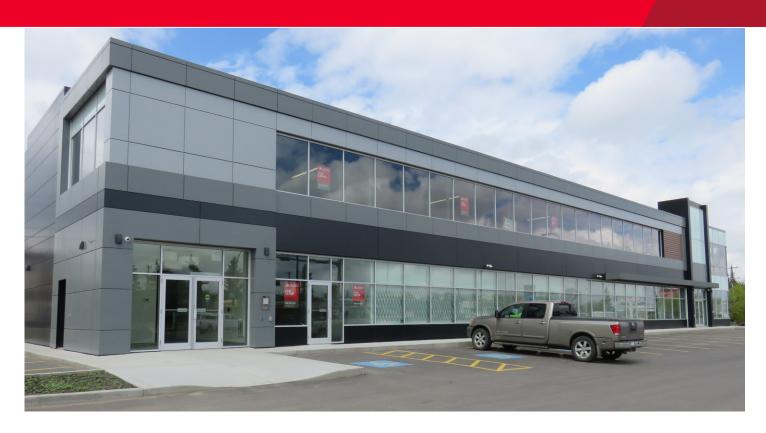

# Professional Building on 97th Street 12970 97 Street, Edmonton, AB



## **High Exposure Retail Bays and Office Space**

## **Property Highlights**

- Excellent exposure to 137<sup>th</sup> Avenue with 28,300 VPD
- Excellent exposure to 97<sup>th</sup> Street with 46,500 VPD
- · Close proximity to the Northgate Transit Centre



### **Dustin Bateyko** Associate Partner 780 702 4257 dustin.bateyko@cwedm.com





## Professional Building on 97th Street 12970 97 Street, Edmonton, AB



### **Property Details**

**AVAILABILITY:** 2,300 SF - 2nd floor office space

BASIC RENT: Negotiable

ADDITIONAL RENT: \$10.00 per SF (Est. 2019)

**SITE SIZE:** 33,058 SF

**ZONING:** CSC - Shopping Centre Zone

**CORRIDOR:** 97<sup>th</sup> Street

AVAILABLE: Immediately

PARKING: Ample surface parking



Associate Partner 780 702 4257 dustin.bateyko@cwedm.com







# Professional Building on 97th Street 12970 97 Street, Edmonton, AB

### **Main Floor Plan**



### Second Floor Plan



**Dustin Bateyko** 

Associate Partner 780 702 4257 dustin.bateyko@cwedm.com



# Professional Building on 97th Street 12970 97 Street, Edmonton, AB

### **DEMOGRAPHICS**

| BUSINESSES