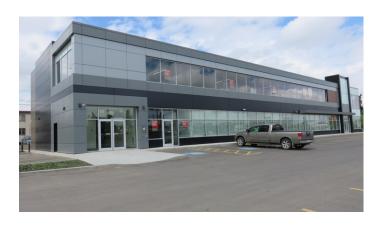

## Professional Building on 97th Street 12970 97 Street, Edmonton, AB

### **Property Details**

**AVAILABILITY:** 2,300 SF - 2nd floor office space

BASIC RENT: Negotiable

ADDITIONAL RENT: \$10.00 per SF (Est. 2019)

**SITE SIZE:** 33,058 SF

**ZONING:** CSC - Shopping Centre Zone

**CORRIDOR:** 97<sup>th</sup> Street

AVAILABLE: Immediately

PARKING: Ample surface parking

Associate Partner 780 702 4257 dustin.bateyko@cwedm.com