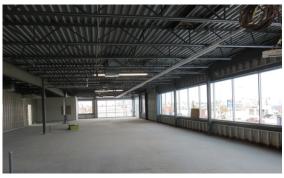

### **Property Details**

**AVAILABILITY:** 2,300 SF - 2nd floor office space

BASIC RENT: Negotiable

ADDITIONAL RENT: \$10.00 per SF (Est. 2019)

**SITE SIZE:** 33,058 SF

**ZONING:** CSC - Shopping Centre Zone

**CORRIDOR:** 97<sup>th</sup> Street

AVAILABLE: Immediately

PARKING: Ample surface parking

Associate Partner 780 702 4257 dustin.bateyko@cwedm.com