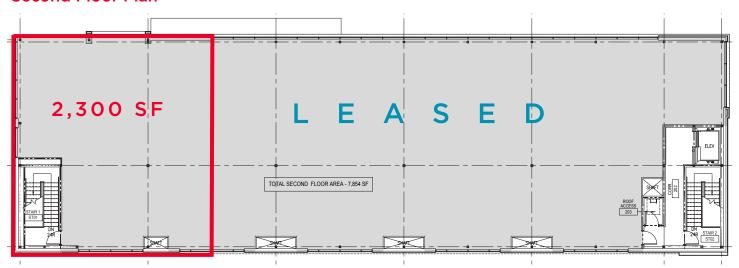

### Second Floor Plan

**Dustin Bateyko** 

Associate Partner 780 702 4257 dustin.bateyko@cwedm.com

### **Property Details**

**AVAILABILITY:** 2,300 SF - 2nd floor office space

BASIC RENT: Negotiable

ADDITIONAL RENT: \$10.00 per SF (Est. 2019)

**SITE SIZE:** 33,058 SF

**ZONING:** CSC - Shopping Centre Zone