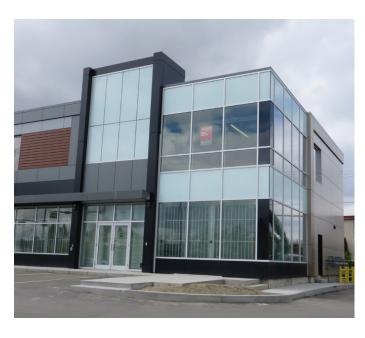

# Professional Building on 97th Street 12970 97 Street, Edmonton, AB



## **High Exposure Retail Bays and Office Space**

## **Property Highlights**

- Excellent exposure to 137<sup>th</sup> Avenue with 28,300 VPD
- Excellent exposure to 97<sup>th</sup> Street with 46,500 VPD
- · Close proximity to the Northgate Transit Centre



### **Dustin Bateyko** Associate Partner 780 702 4257 dustin.bateyko@cwedm.com





## Professional Building on 97th Street 12970 97 Street, Edmonton, AB



### **Property Details**

**AVAILABILITY:** 2,300 SF - 2nd floor office space

BASIC RENT: Negotiable

ADDITIONAL RENT: \$10.00 per SF (Est. 2019)

**SITE SIZE:** 33,058 SF

**ZONING:** CSC - Shopping Centre Zone

**CORRIDOR:** 97<sup>th</sup> Street

AVAILABLE: Immediately

PARKING: Ample surface parking



Associate Partner 780 702 4257 dustin.bateyko@cwedm.com







# Professional Building on 97th Street 12970 97 Street, Edmonton, AB

### **Main Floor Plan**



### Second Floor Plan



**Dustin Bateyko** 

Associate Partner 780 702 4257 dustin.bateyko@cwedm.com



# Professional Building on 97th Street 12970 97 Street, Edmonton, AB

### **DEMOGRAPHICS**

| BUSINESSES