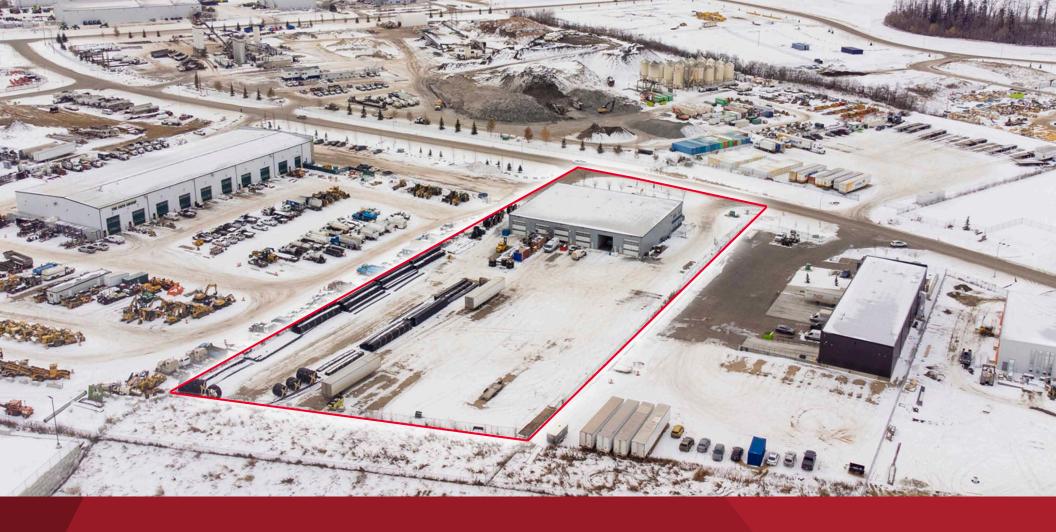

11225 269 STREET ACHESON, AB

> 19,430 SF OFFICE & WAREHOUSE FACILITY ON

> > 3.51 ACRES WITH INCOME

# BUILDING DETAILS

**Zoning:** IM - Medium Industrial

Land: 3.51 Acres

Ceiling Height: 17' to 20' clear at peak of eave

**Loading Doors:** 2 per bay at 16' wide x 18' high

Dual compartment sump drainage

(2 per bay)