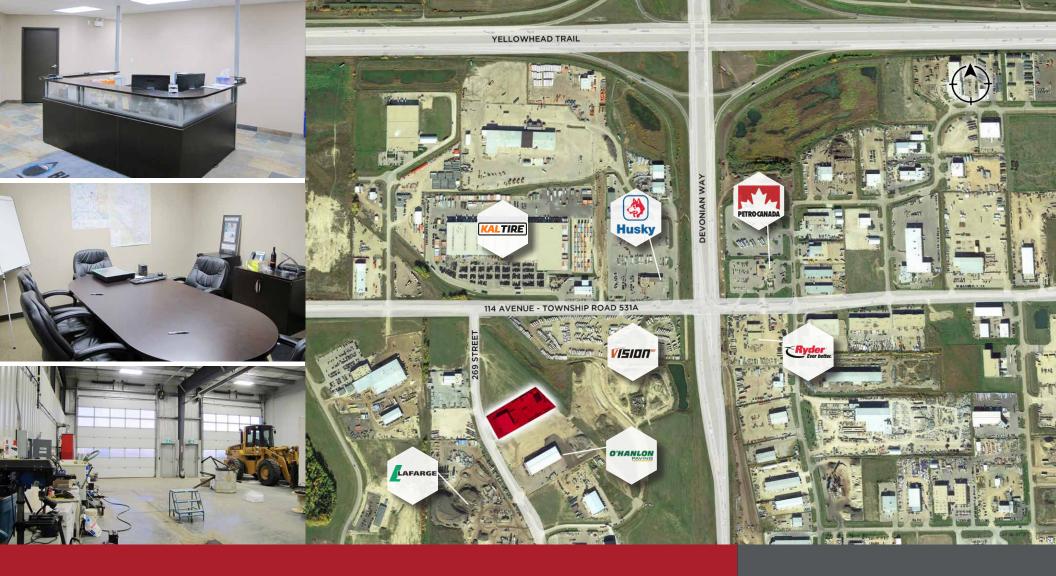

# THE OPPORTUNITY

- Great access to Highway 16, 16A, 60 and the Anthony Henday.
- The property is available with 2 existing tenants, contact agent for details.
- Bay 1 available immediately

- Built in 2013
- Large portion of the yard area has been recently finished with heavy duty asphalt.
- Take advantage of lower taxes in Parkland County