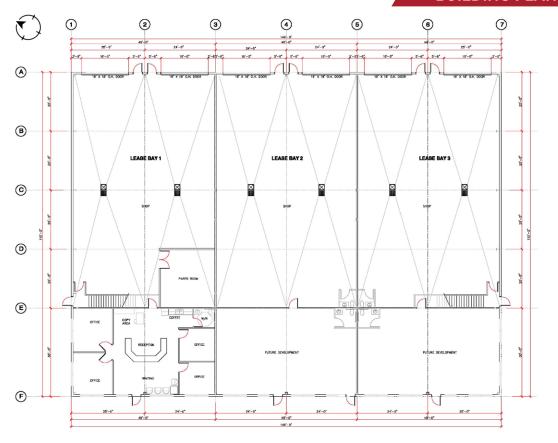

#### **BUILDING PLAN**

## PROPERTY DETAILS

Bay 1: Available Immediately

1,470 SF Main Floor Office

500 SF Second Floor Office

3,920 SF Warehouse

±5,890 SF Total

\*\* 1,470 SF unfinished mezzanine space

Bay 2: Occupied

1,400 SF Office

1,400 SF Second Floor Office

3,880 SF Warehouse

±6,680 SF Total

Bay 3: Occupied

± 1,400 SF Main Floor Office 3,990 SF Warehouse

±5.390 SF Total