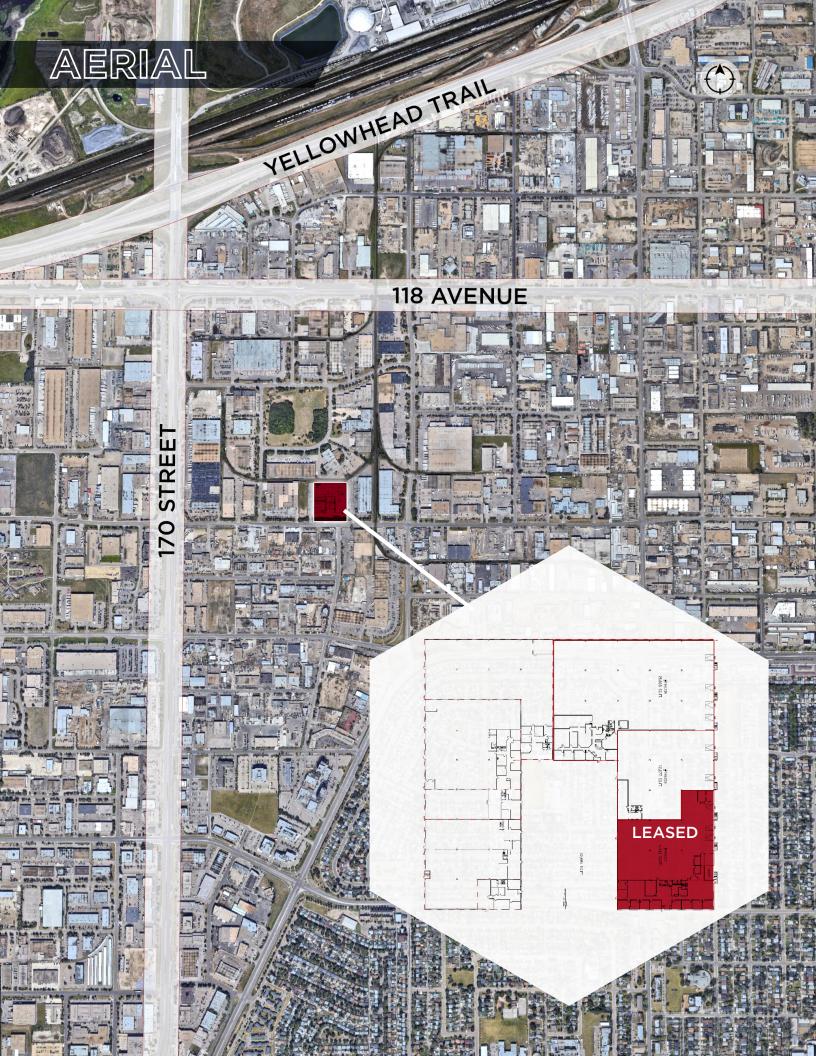

## 16630 114 AVENUE NW, EDMONTON, AB

**Burke Smith** Partner 780 917 8344

**Andy Horvath** Partner 780 917 8338

**Nicole Pozer Team Coordinator** 780 702 9472 burke.smith@cwedm.com andy.horvath@cwedm.com nicole.pozer@cwedm.com

# PROPERTY HIGHLIGHTS

- Demising options available: 12,077 SF & 25,688 SF for a total contiguous available space of 37,765 SF
- Multiple dock loading doors
- Exposure along 114 Avenue with excellent proximity to 170 Street, 118 Avenue and 111 Avenue
- ETS transit stop immediately in front of building (Routes 135 & 123)

# PROPERTY DETAILS

MUNICIPAL ADDRESS 16630 114 Avenue NW, Edmonton, AB

**ZONING** IB - Business Industrial

NEIGHBOURHOOD Norwester Industrial

AVAILABLE SIZE Demising Options of 12,077 SF & 25,688 SF 37,765 Contiguous SF LOADING (6) Dock