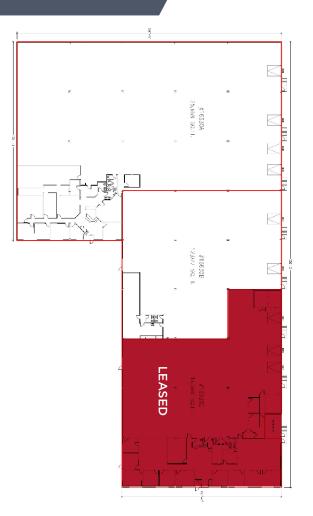

## **FLOOR** PLAN

# PROPERTY HIGHLIGHTS

- Demising options available: 12,077 SF & 25,688 SF for a total contiguous available space of 37,765 SF
- Multiple dock loading doors
- Exposure along 114 Avenue with excellent proximity to 170 Street, 118 Avenue and 111 Avenue
- ETS transit stop immediately in front of building (Routes 135 & 123)

# PROPERTY DETAILS

MUNICIPAL ADDRESS 16630 114 Avenue NW, Edmonton, AB

**ZONING** IB - Business Industrial

NEIGHBOURHOOD Norwester Industrial

AVAILABLE SIZE Demising Options of 12,077 SF & 25,688 SF 37,765 Contiguous SF LOADING (6) Dock