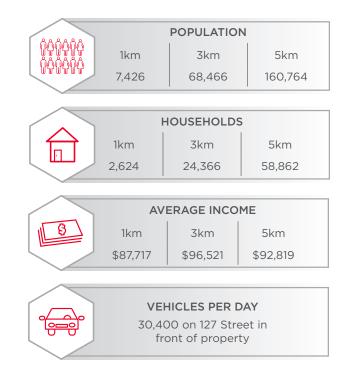

ffice intensive layout with 20 offices, additional meeting rooms, storage areas, large reception area, kitchen, and two washrooms
- Easily accessible North End location with an abundant amount of parking
  - Close proximity to several retail amenities on 137th Avenue
- Ideal for Lawyers, Accountants, Professional Office users, Construction Firms, and Not for Profit Organizations
  - Ample surface parking on-site

## PROPERTY DETAILS

MUNICIPAL ADDRESS 13815 - 127 Street Edmonton, AB

**ZONING** Shopping Centre Zone (CSC)

> BUILDING SIZE 12,000 SF

> > PREMISES 6,138 SF

> > > 11-

ASKING RENT \$12.00 Per SF

OPERATING COSTS \$13.75 Per SF plus utilities (2023 estimate)

> TI ALLOWANCE Negotiable

LEASE TERM 3 to 10 years

AVAILABILITY Immediately



## **FLOOR PLANS**

## DEMOGRAPHICS









#### Scott Vreeland

Associate Partner 780 702 9477 scott.vreeland@cwedm.com Jacob Dykstra Associate

Associate Partner 780 702 5825 780 917 & jacob.dykstra@cwedm.com shane.asbe

Shane Asbell Partner 780 917 8346 shane.asbell@cwedm.com

Cushman & Wakefield Edmonton is independently owned and operated / A Member of the Cushman & Wakefield Alliance. No warranty or representation express or implied is mad to the accuracy or completeness of the information contained herein, and same is submitted subject to errors, omissions, change of price, rental or other conditions, withdrawal without notice, and to any special listing conditions imposed by the property owner(s). As applicable, we make no representation as to the condition of the property for properties in question. March 3, 2023