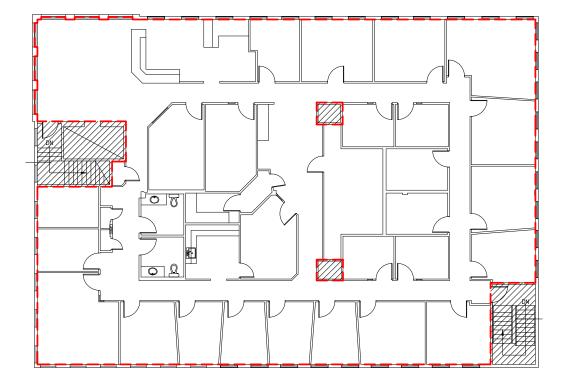

Office intensive layout with 20 offices, additional meeting rooms, storage areas, large reception area, kitchen, and two washrooms
- Easily accessible North End location with an abundant amount of parking
  - Close proximity to several retail amenities on 137th Avenue
- Ideal for Lawyers, Accountants, Professional Office users, Construction Firms, and Not for Profit Organizations
  - Ample surface parking on-site

## PROPERTY DETAILS

MUNICIPAL ADDRESS 13815 - 127 Street Edmonton, AB

**ZONING** Shopping Centre Zone (CSC)

> BUILDING SIZE 12,000 SF

> > PREMISES 6,138 SF

> > > 11-

ASKING RENT \$12.00 Per SF

OPERATING COSTS \$13.75 Per SF plus utilities (2023 estimate)

> TI ALLOWANCE Negotiable

LEASE TERM 3 to 10 years

AVAILABILITY Immediately



## **FLOOR PLANS**

## DEMOGRAPHICS









#### Scott Vreeland

Associate Partner 780 702 9477 scott.vreeland@cwedm.com Jacob Dykstra Associate

Associate Partner 780 702 5825 780 917 & jacob.dykstra@cwedm.com shane.asbe

Shane Asbell Partner 780 917 8346 shane.asbell@cwedm.com

Cushman & Wakefield Edmonton is independently owned and operated / A Member of the Cushman & Wakefield Alliance. No warranty or representation express or implied is mad to the accuracy or completeness of the information contained herein, and same is submitted subject to errors, omissions, change of price, rental or other conditions, withdrawal without notice, and to any special listing conditions imposed by the property owner(s). As applicable, we make no representation as to the condition of the property for properties in question. March 3, 2023