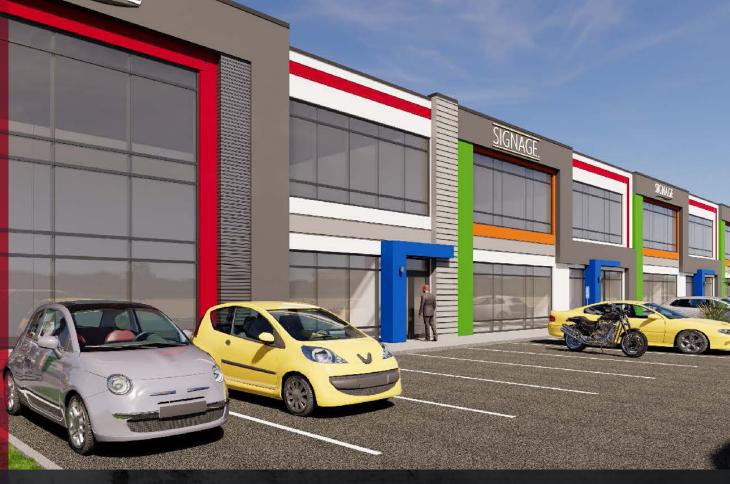

# NEW MULTI-TENANT BUILDING

Up to 121,181 SF
Typical bay size of 10,143 SF

Buckingham Drive, Sherwood Park, AB

Cushman & Wakefield Edmonton Suite 2700, TD Tower 10088 102 Avenue Edmonton, AB T5J 2Z1 cwedm.com

- Bay sizes starting at 9,610 SF
- Typical bay size of 10,143 SF
- Total of 209 surface parking stalls
- Dock & Grade loading with each unit
- Available Q2 2024