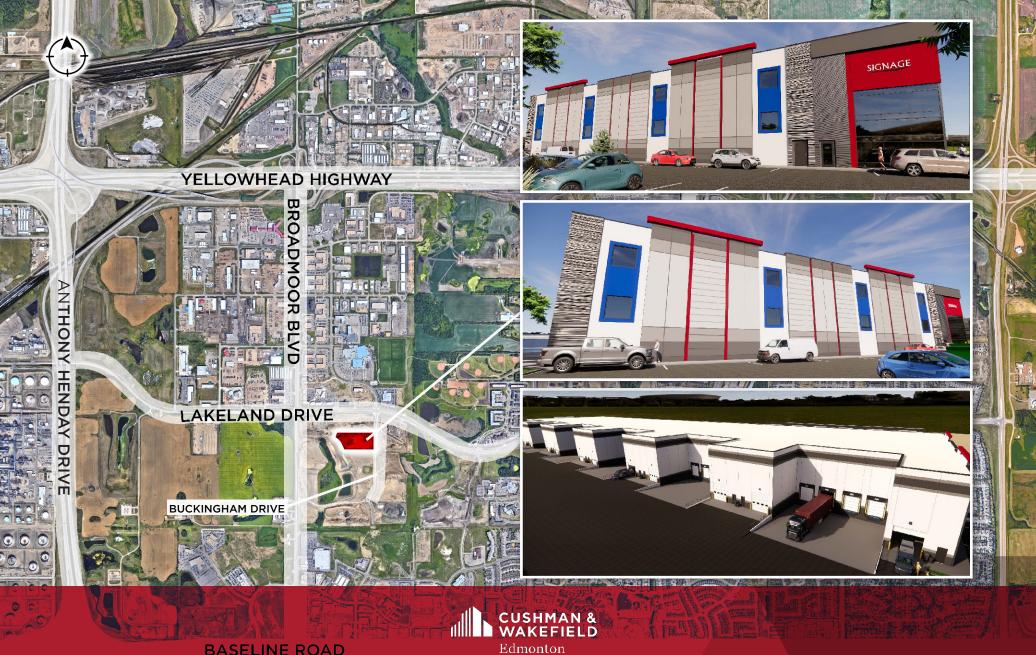

# THE OPPORTUNITY

New Multi-Tenant facility with recent re-zoning to C5, allowing for a variety of industrial and commercial uses

Excellent access to
Buckingham Drive,
Lakeland Drive and
Broadmoor Boulevard,
with close proximity
Baseline Road,
Yellowhead Highway and
Anthony Henday Drive

### **BASELINE ROAD**

**Andy Horvath** Partner 780 917 8338 andy.horvath@cwedm.com

**Nicole Pozer** Team Coordinator, Unlicensed 780 702 9472 nicole.pozer@cwedm.com

**Burke Smith** Partner 780 917 8344 burke.smith@cwedm.com