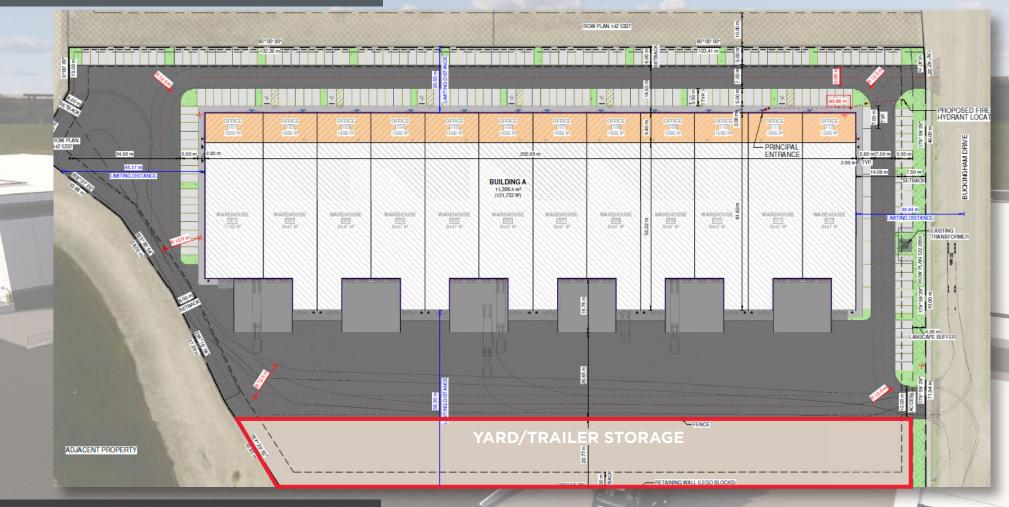

## **DOCK & GRADE LOADING**

**AVAILABLE Q2 2024** 

YARD/TRAILER STORAGE AVAILABLE

- Bay sizes starting at 9,610 SF
- Typical bay size of 10,143 SF
- Total of 209 surface parking stalls
- Dock & Grade loading with each unit
- Available Q2 2024

## SITE PLAN

# PROPERTY DETAILS

**MUNICIPAL ADDRESS** Lot 16, Block 2, Plan 1425336

**ZONING** 

C5 - Service Commercial

**AVAILABLE** 

10,143 SF office/warehouse Office build to suit

Total Size: 121,181 SF

SITE SIZE 8.24 Acres LOADING

Per Bay: (2) Dock 9'x10' & (1) Grade 12'x12'

(24) Dock 9'x10' & (12) Grade 12'x12

**POWER** 

To be confirmed

**CEILING HEIGHT** 

32' Clear

LEASE RATE

Market