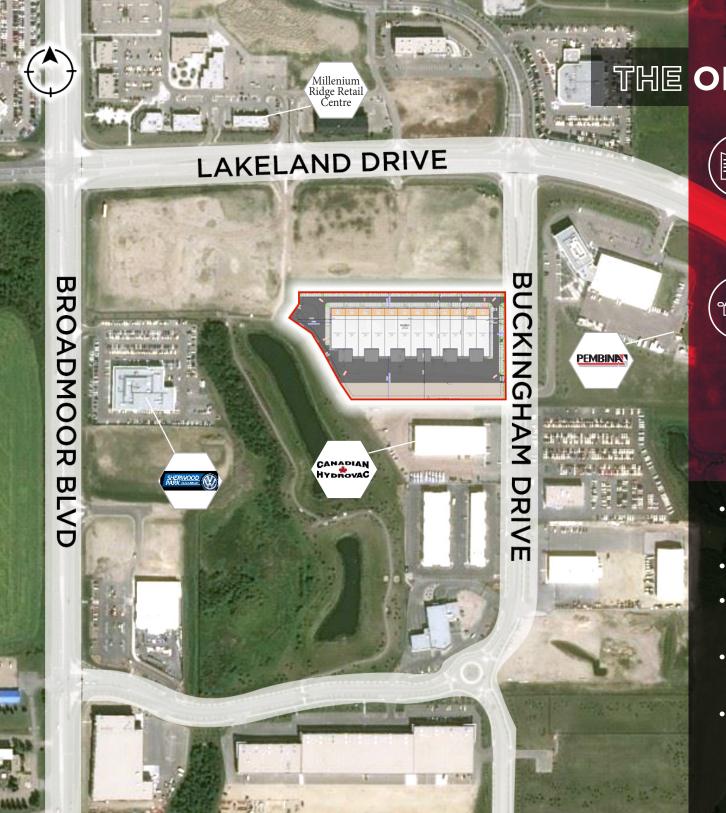

# THE OPPORTUNITY

New Multi-Tenant facility with recent re-zoning to C5, allowing for a variety of industrial and commercial uses

Excellent access to
Buckingham Drive,
Lakeland Drive and
Broadmoor Boulevard,
with close proximity
Baseline Road,
Yellowhead Highway and
Anthony Henday Drive

# PROPERTY DETAILS

**MUNICIPAL ADDRESS** Lot 16, Block 2, Plan 1425336

**ZONING** 

C5 - Service Commercial

**AVAILABLE** 

10,143 SF office/warehouse Office build to suit

Total Size: 121,181 SF

SITE SIZE 8.24 Acres LOADING