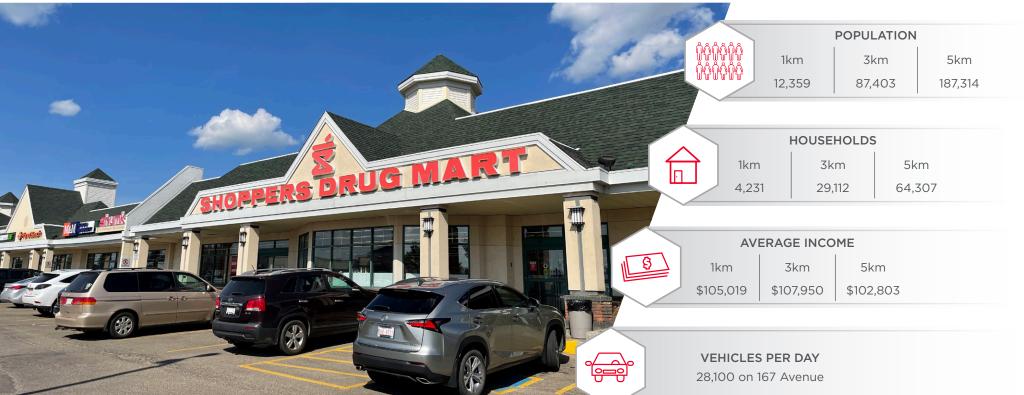

PROPERTY HIGHLIGHTS

Approximately 5,000 SF future development site available

Grocery anchored centre in a highly desirable retail area

Exciting new retail opportunity

Located at high traffic intersections of 97 Street & 167 Avenue

Size: Approximately 5,000 SF

Gross Leasable Area: 107,848 SF

Operating Costs: \$14.26 per SF (est. 2021)

Parking: 568 stalls available