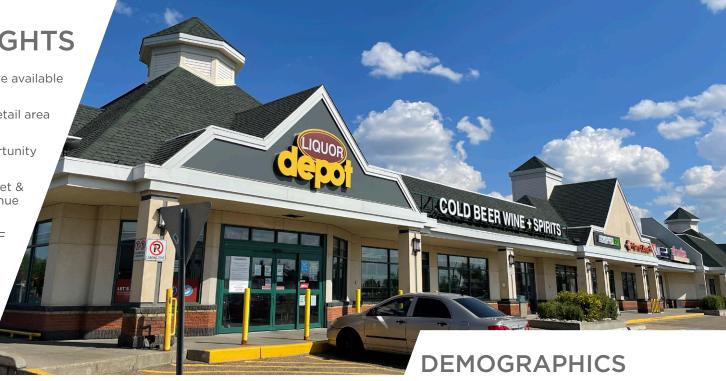

## **TENANT LIST**

- Sobeys
- Shoppers Drug Mart
- Shumka Ukrainian Restaurant
- M&M Food Market
- · Planet Beach
- Liquor Depot

- Chopped Leaf
- Value Buds
- Orange Theory
- Dry Cleaners
- Bunches
- Panago Pizza
- Dentist