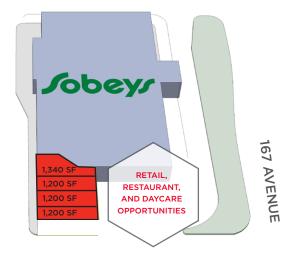

PROPERTY HIGHLIGHTS

Approximately 5,000 SF future development site available

Grocery anchored centre in a highly desirable retail area

Exciting new retail opportunity

Located at high traffic intersections of 97 Street & 167 Avenue

Size: Approximately 5,000 SF

Gross Leasable Area: 107,848 SF

Operating Costs: \$14.26 per SF (est. 2021)

Parking: 568 stalls available

## SITE PLAN