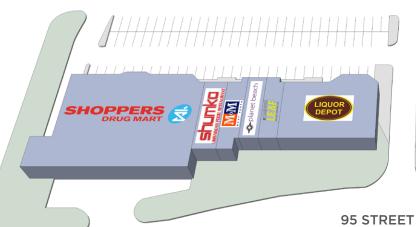

## SITE PLAN

## **TENANT LIST**

- Sobeys
- Shoppers Drug Mart
- Shumka Ukrainian Restaurant
- M&M Food Market
- · Planet Beach
- Liquor Depot

- Chopped Leaf
- Value Buds
- Orange Theory
- Dry Cleaners
- Bunches
- Panago Pizza
- Dentist