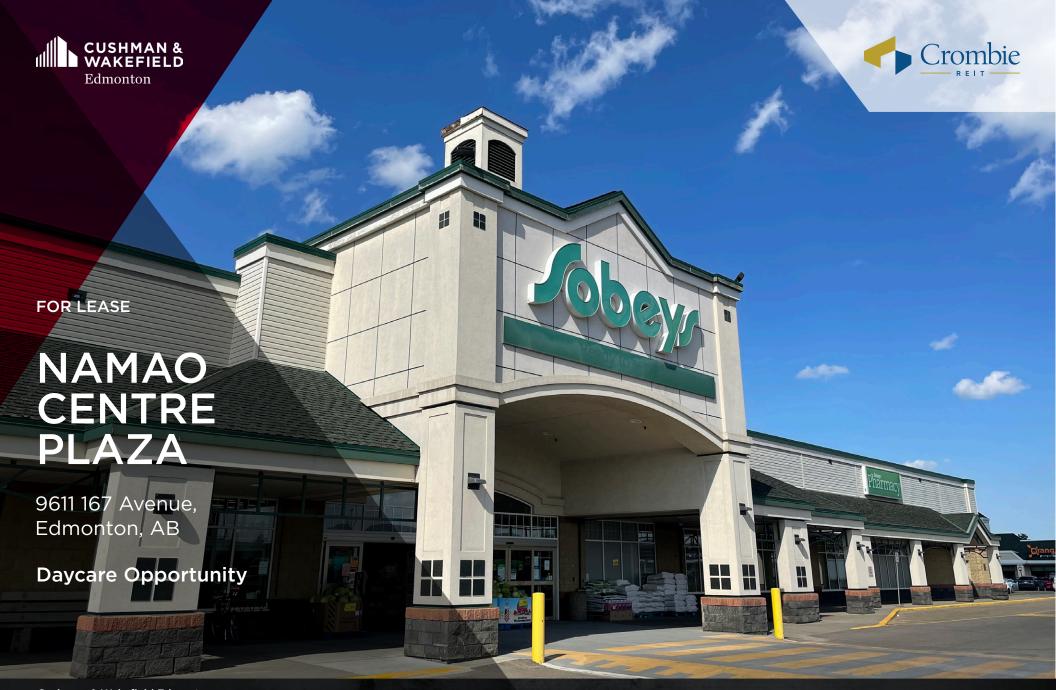

PROPERTY HIGHLIGHTS

Approximately 5,000 SF future development site available

Grocery anchored centre in a highly desirable retail area

Exciting new retail opportunity

Located at high traffic intersections of 97 Street & 167 Avenue

Size: Approximately 5,000 SF

Gross Leasable Area: 107,848 SF

Operating Costs: \$14.26 per SF (est. 2021)

Parking: 568 stalls available