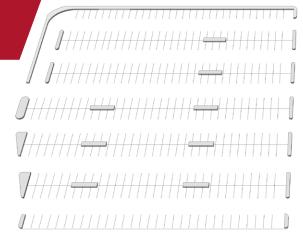

## SITE PLAN

Size: Approximately 5,000 SF

Gross Leasable Area: 107,848 SF

Operating Costs: \$14.26 per SF (est. 2021)

Parking: 568 stalls available