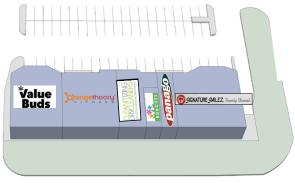

## SITE PLAN

## **TENANT LIST**

- Sobeys
- Shoppers Drug Mart
- Shumka Ukrainian Restaurant
- M&M Food Market
- · Planet Beach
- Liquor Depot

- Chopped Leaf
- Value Buds
- Orange Theory
- Dry Cleaners
- Bunches
- Panago Pizza
- Dentist