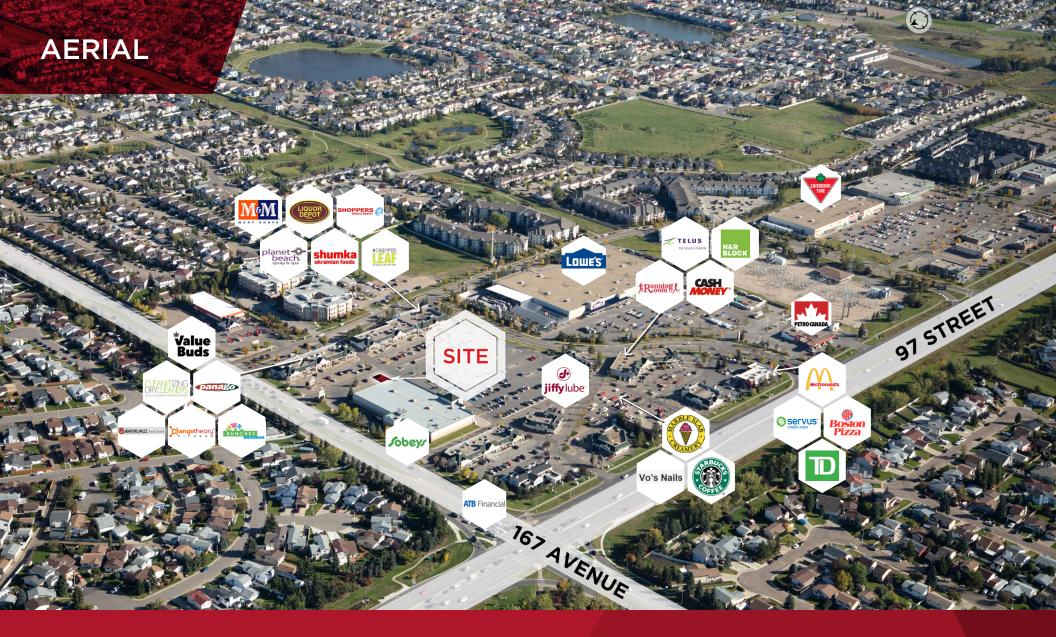

PROPERTY HIGHLIGHTS

Approximately 5,000 SF future development site available

Grocery anchored centre in a highly desirable retail area

Exciting new retail opportunity

Located at high traffic intersections of 97 Street & 167 Avenue

Size: Approximately 5,000 SF

Gross Leasable Area: 107,848 SF

Operating Costs: \$14.26 per SF (est. 2021)

Parking: 568 stalls available

## **TENANT LIST**

- Sobeys
- Shoppers Drug Mart
- Shumka Ukrainian Restaurant
- M&M Food Market
- · Planet Beach
- Liquor Depot

- Chopped Leaf
- Value Buds
- Orange Theory
- Dry Cleaners
- Bunches
- Panago Pizza
- Dentist