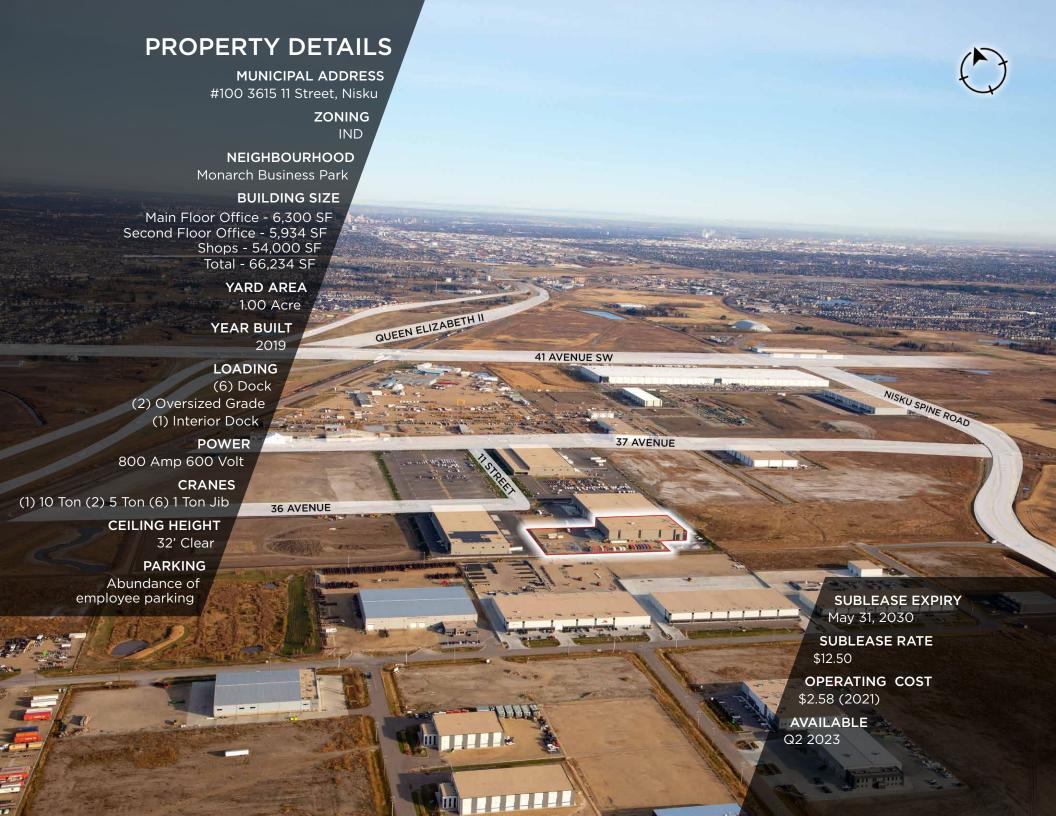

# Monarch Business Park

#100 3615 11 Street, Nisku, AB

EXCELLENT SUBLEASE OPPORTUNITY IN NEW BUILDING

66,234 SF DOCK & GRADE LOADING 1.00 ACRE DEDICATED YARD

Cushman & Wakefield Edmonton Suite 2700, TD Tower 10088 102 Avenue Edmonton, AB T5J 2Z1 cwedm.com