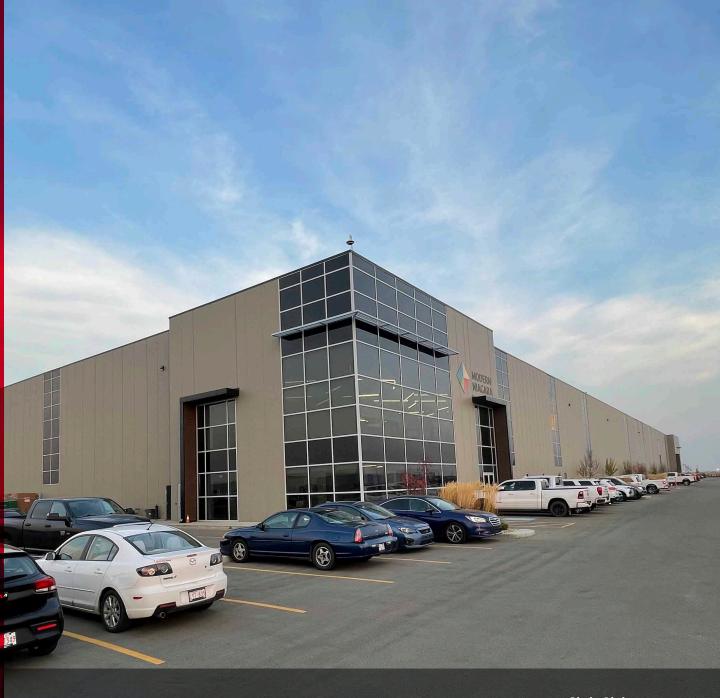

**FOR SUBLEASE** 

# Monarch Business Park

#100 3615 11 Street, Nisku, AB

EXCELLENT SUBLEASE OPPORTUNITY IN NEW BUILDING

66,234 SF DOCK & GRADE LOADING 1.00 ACRE DEDICATED YARD

Cushman & Wakefield Edmonton Suite 2700, TD Tower 10088 102 Avenue Edmonton, AB T5J 2Z1 cwedm.com