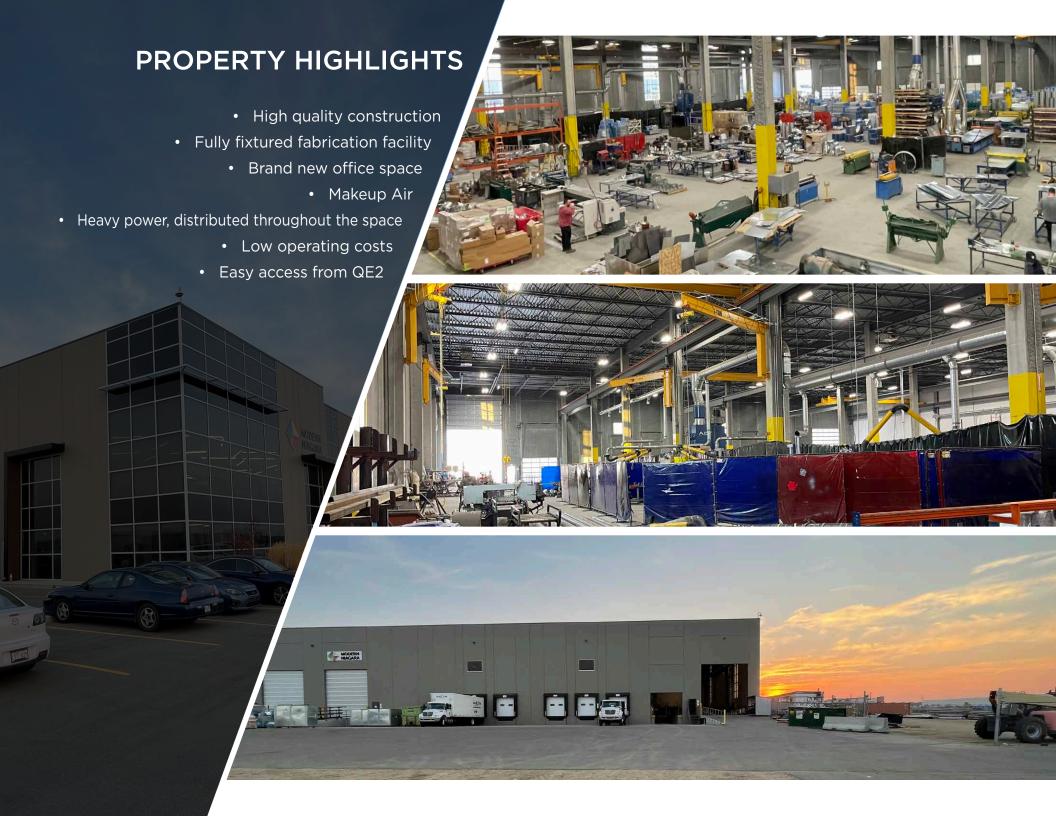

# Monarch Business Park

#100 3615 11 Street, Nisku, AB

EXCELLENT SUBLEASE OPPORTUNITY IN NEW BUILDING

66,234 SF DOCK & GRADE LOADING 1.00 ACRE DEDICATED YARD

Cushman & Wakefield Edmonton Suite 2700, TD Tower 10088 102 Avenue Edmonton, AB T5J 2Z1 cwedm.com