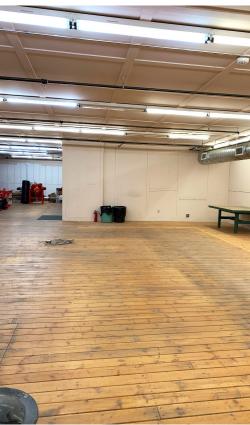

on, AB

# **Property Details**

| Municipal Address: | 10769 - 99 Street NW  |
|--------------------|-----------------------|
| Legal Description: | Plan: 6556ET Lots:B&C |
| Zoning:            | CB2 - Business Zoning |

| Neighbourhood: | McCauley                                       |
|----------------|------------------------------------------------|
| Bay Size:      | Main floor: 4,750 SF<br>Second floor: 4,750 SF |
| Utilities:     | 3 Phase - 400 Amp Power                        |

# **Site Plans**

# MAIN FLOOR Š

# SECOND FLOOR



## Seif Jiwaji

Senior Associate 780 643 2141 seif.jiwaji@cwedm.com

Edmonton Suite 2700, TD Tower 10088 - 102 Avenue Edmonton, AB T5J 2Z1 www.cwedm.com



# FOR LEASE

# Milarm Building 10769 - 99 Street NW, Edmonton, AB

# **Property Photos**











## Seif Jiwaji

Senior Associate 780 643 2141

seif.jiwaji@cwedm.com

**CUSHMAN & WAKEFIELD** Edmonton Suite 2700, TD Tower 10088 - 102 Avenue Edmonton, AB T5J 2Z1 www.cwedm.com

Cushman & Wakefield Edmonton is independently owned and operated / A Member of the Cushman & Wakefield Alliance. No warranty or representation, express or implied, is made to the accuracy or completeness of the information contained herein, and same is submitted subject to errors, omissions, change of price, rental or other conditions, withdrawal without notice, and to any special listing conditions imposed by the property owner(s). As applicable, we make no representation as to the condition of the property (or properties) in question. Dec. 9, 2022



# FOR LEASE

# Milarm Building 10769 - 99 Street NW, Edmonto