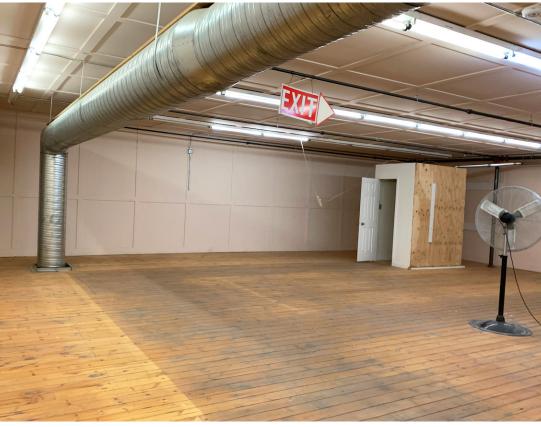

nton, AB

# **Property Details**

| Municipal Address: | 10769 - 99 Street NW  |
|--------------------|-----------------------|
| Legal Description: | Plan: 6556ET Lots:B&C |
| Zoning:            | CB2 - Business Zoning |

| Neighbourhood: | McCauley                                       |
|----------------|------------------------------------------------|
| Bay Size:      | Main floor: 4,750 SF<br>Second floor: 4,750 SF |
| Utilities:     | 3 Phase - 400 Amp Power                        |

# **Site Plans**

# MAIN FLOOR Š

# SECOND FLOOR



## Seif Jiwaji

Senior Associate 780 643 2141 seif.jiwaji@cwedm.com

Edmonton Suite 2700, TD Tower 10088 - 102 Avenue Edmonton, AB T5J 2Z1 www.cwedm.com



# FOR LEASE

# Milarm Building 10769 - 99 Street NW, Edmonton, AB

# **Property Photos**











## Seif Jiwaji

Senior Associate 780 643 2141

seif.jiwaji@cwedm.com

**CUSHMAN & WAKEFIELD** Edmonton Suite 2700, TD Tower 10088 - 102 Avenue Edmonton, AB T5J 2Z1 www.cwedm.com

Cushman & Wakefield Edmonton is independently owned and operated / A Member of the Cushman & Wakefield Alliance. No warranty or representation, express or implied, is made to the accuracy or completeness of the information contained herein, and same is submitted subject to errors, omissions, change of price, rental or other conditions, withdrawal without notice, and to any special listing conditions imposed by the property owner(s). As applicable, we make no representation as to the condition of the property (or properties) in question. Dec. 9, 2022



# FOR LEASE

# Milarm Building 10769 - 99 Street NW, Edmon