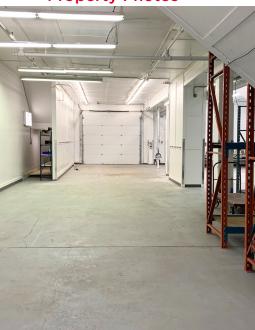

, Edmonton, AB

# **Property Details**

| Municipal Address: | 10769 - 99 Street NW  |
|--------------------|-----------------------|
| Legal Description: | Plan: 6556ET Lots:B&C |
| Zoning:            | CB2 - Business Zoning |

| Neighbourhood: | McCauley                                       |
|----------------|------------------------------------------------|
| Bay Size:      | Main floor: 4,750 SF<br>Second floor: 4,750 SF |
| Utilities:     | 3 Phase - 400 Amp Power                        |

# **Site Plans**

# MAIN FLOOR Š

# SECOND FLOOR



## Seif Jiwaji

Senior Associate 780 643 2141 seif.jiwaji@cwedm.com

Edmonton Suite 2700, TD Tower 10088 - 102 Avenue Edmonton, AB T5J 2Z1 www.cwedm.com



# FOR LEASE

# Milarm Building 10769 - 99 Street NW, Edmonton, AB

# **Property Photos**











## Seif Jiwaji

Senior Associate 780 643 2141

seif.jiwaji@cwedm.com

**CUSHMAN & WAKEFIELD** Edmonton Suite 2700, TD Tower 10088 - 102 Avenue Edmonton, AB T5J 2Z1 www.cwedm.com

Cushman & Wakefield Edmonton is independently owned and operated / A Member of the Cushman & Wakefield Alliance. No warranty or representation, express or implied, is made to the accuracy or completeness of the information contained herein, and same is submitted subject to errors, omissions, change of price, rental or other conditions, withdrawal without notice, and to any special listing conditions imposed by the property owner(s). As applicable, we make no representation as to the condition of the property (or properties) in question. Dec. 9, 2022



# FOR LEASE

# Milarm Building 10769 - 99 Street NW,