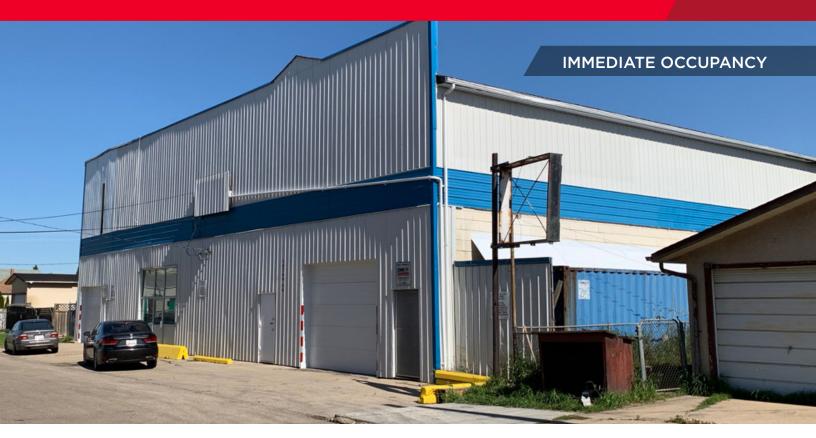

# FOR LEASE Milarm Building 10769 - 99 Street NW, Edmonton, AB

# Secure Warehouse bay in City Centre

# **Property Highlights**

- Warehouse/Shop space
- Open space, second floor storage space
- Front overhead door (10')
- Street front loading area
- Free street parking
- CB2 general business zoning
- Centrally located with access to major routes 101 St, 107 Avenue and 111 Avenue
- Quick access to downtown
- 3-phase 400 Amp electrical service
- Gross rent: \$3,800/month (Main Floor)
- Second Floor space negotiable
- All utilities usage are split 50/50 with adjacent neighbor