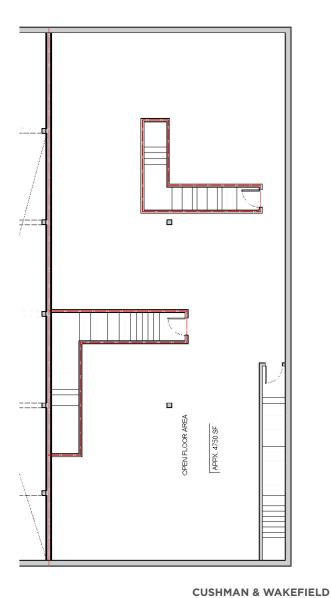

# **Site Plans**

# MAIN FLOOR Š

# SECOND FLOOR

| Neighbourhood: | McCauley                                       |
|----------------|------------------------------------------------|
| Bay Size:      | Main floor: 4,750 SF<br>Second floor: 4,750 SF |
| Utilities:     | 3 Phase - 400 Amp Power                        |