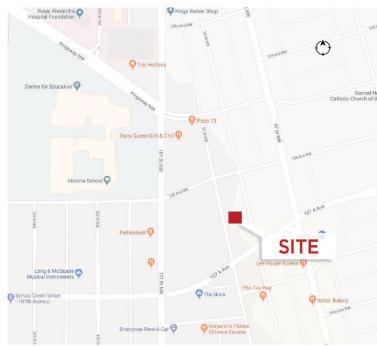

# FOR LEASE Milarm Building 10769 - 99 Street NW, Edmonton, AB



# Secure Warehouse bay in City Centre

# **Property Highlights**

- Warehouse/Shop space
- Open space, second floor storage space
- Front overhead door (10')
- Street front loading area
- Free street parking
- CB2 general business zoning
- Centrally located with access to major routes 101 St, 107 Avenue and 111 Avenue
- Quick access to downtown
- 3-phase 400 Amp electrical service
- Gross rent: \$3,800/month (Main Floor)
- Second Floor space negotiable
- All utilities usage are split 50/50 with adjacent neighbor

### Seif Jiwaji

Senior Associate 780 643 2141 seif.jiwaji@cwedm.com



CUSHMAN & WAKEFIELD Edmonton Suite 2700, TD Tower 10088 - 102 Avenue Edmonton, AB T5J 2Z1 www.cwedm.com

Cushman & Wakefield Edmonton is independently owned and operated / A Member of the Cushman & Wakefield Alliance. No warranty or representation, express or implied, is made to the accuracy or completeness of the information contained herein, and same is submitted subject to errors, omissions, change of price-rental or other conditions, withdrawal without notice, and to any special listing conditions imposed by the property owner(s). As applicable, we make no representation as to the condition of the property (or properties) in question. Dec. 9, 2022



# FOR LEASE Milarm Building 10769 - 99 Street NW, Edmonton, AB

# **Property Details**

| Municipal Address: | 10769 - 99 Street NW  |