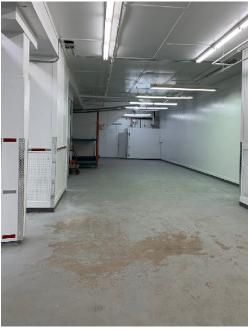

monton, AB

# **Property Details**

| Municipal Address: | 10769 - 99 Street NW  |
|--------------------|-----------------------|
| Legal Description: | Plan: 6556ET Lots:B&C |
| Zoning:            | CB2 - Business Zoning |

| Neighbourhood: | McCauley                                       |
|----------------|------------------------------------------------|
| Bay Size:      | Main floor: 4,750 SF<br>Second floor: 4,750 SF |
| Utilities:     | 3 Phase - 400 Amp Power                        |

# **Site Plans**

# MAIN FLOOR Š

# SECOND FLOOR



## Seif Jiwaji

Senior Associate 780 643 2141 seif.jiwaji@cwedm.com

Edmonton Suite 2700, TD Tower 10088 - 102 Avenue Edmonton, AB T5J 2Z1 www.cwedm.com



# FOR LEASE

# Milarm Building 10769 - 99 Street NW, Edmonton, AB

# **Property Photos**











## Seif Jiwaji

Senior Associate 780 643 2141

seif.jiwaji@cwedm.com

**CUSHMAN & WAKEFIELD** Edmonton Suite 2700, TD Tower 10088 - 102 Avenue Edmonton, AB T5J 2Z1 www.cwedm.com

Cushman & Wakefield Edmonton is independently owned and operated / A Member of the Cushman & Wakefield Alliance. No warranty or representation, express or implied, is made to the accuracy or completeness of the information contained herein, and same is submitted subject to errors, omissions, change of price, rental or other conditions, withdrawal without notice, and to any special listing conditions imposed by the property owner(s). As applicable, we make no representation as to the condition of the property (or properties) in question. Dec. 9, 2022



# FOR LEASE

# Milarm Building 10769 - 99 Street NW, Edm