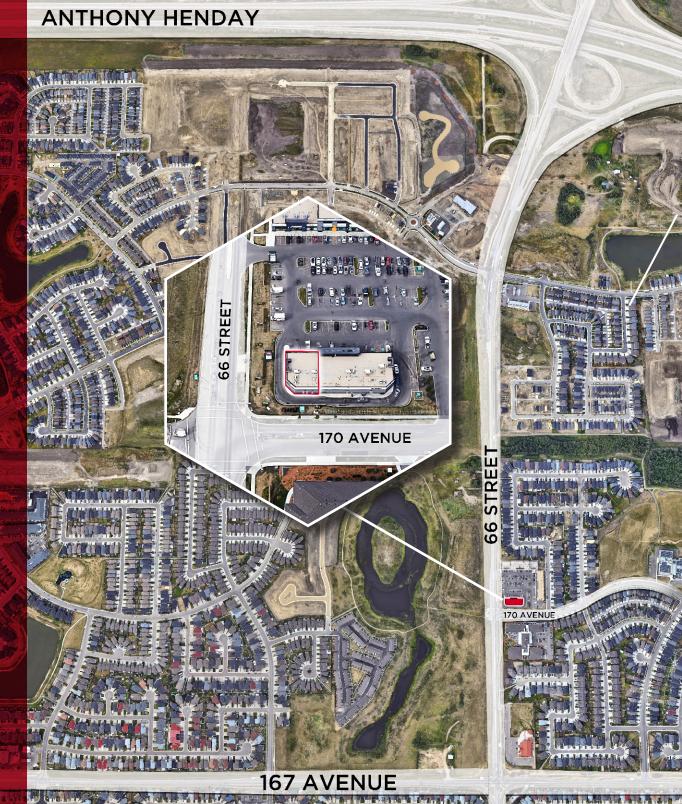

### PROPERTY DESCRIPTION

JOR ROUSE

6508 /- - -

| Municipal Address: | 6504 & 6506 170 Avenue,<br>Edmonton, AB |
|--------------------|-----------------------------------------|
| Legal Description: | Condominium Plan 1820260                |
| Zoning:            | CB1 - Low Intensity<br>Business Zone    |
| Neighborhood:      | McConachie                              |
| Built:             | 2018                                    |
| Parking:           | Ample                                   |
| Utilities:         | Separately Metered                      |
| Property Type:     | Bare Land Condominium                   |
| Condo Fees:        | Estimated at \$795.00/Month             |