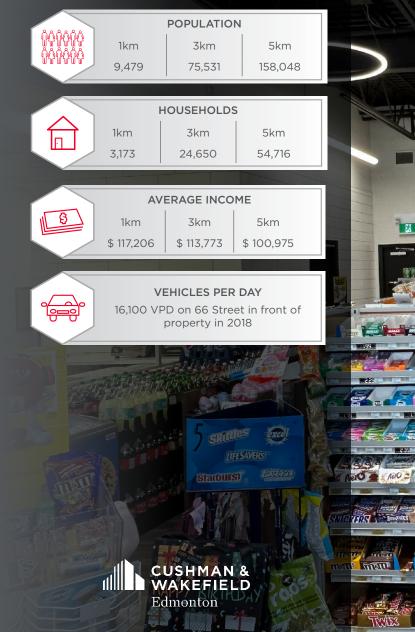

000.00

### PROPERTY DESCRIPTION

JOR ROUSE

6508 /- - -

| Municipal Address: | 6504 & 6506 170 Avenue,<br>Edmonton, AB |
|--------------------|-----------------------------------------|
| Legal Description: | Condominium Plan 1820260                |
| Zoning:            | CB1 - Low Intensity<br>Business Zone    |
| Neighborhood:      | McConachie                              |
| Built:             | 2018                                    |
| Parking:           | Ample                                   |
| Utilities:         | Separately Metered                      |
| Property Type:     | Bare Land Condominium                   |
| Condo Fees:        | Estimated at \$795.00/Month             |

\*Real Estate can be purchased without the convenience store business.\*

## DEMOGRAPHICS







#### Dane Phaneuf

Associate 780 993 8574 dane.phaneuf@cwedm.com

Cushman & Wakefield Edmonton is independently owned and operated / A Member of the Cushman & Wakefield Alliance. No warranty or representation express or implied is mad to the accuracy or completeness of the information contained herein, and same is submitted subject to errors, omissions, change of price, rental or other conditions, withdrawal without notice, and to any special listing conditions imposed by the property owner(s). As applicable, we make no representation as to the condition of the property for properties in question. December 12, 2022