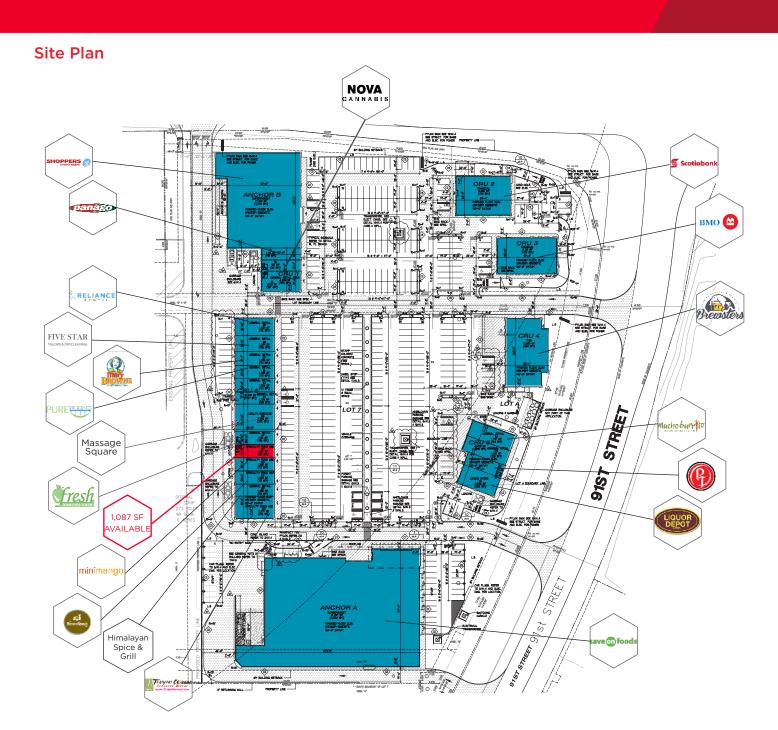

#### **Property Highlights**

- Join: Save-On Foods, Shoppers Drug Mart, Bank Of Montreal, Scotiabank, Panago Pizza, Bone & Biscuit, Nova Cannabis and other quality retailers
- Other retailers in the area include: Dollarama, McDonald's, TD Bank, ATB, The Canadian Brewhouse, Original Joe's, Starbucks, KFC and more
- Hotels in the immediate area are: Holiday Inn, Best Western Plus, Hampton Inn by Hilton, Sandman Signature, Four Points Sheraton and they provide approximately 750 rooms.
- This centre is in close proximity to numerous high grade industrial and office buildings.
- Average Daily Traffic on Ellerslie Road & 91 Street is 25,900 vehicles per day.
- Population (3KM) 48,079 (est. 2020)