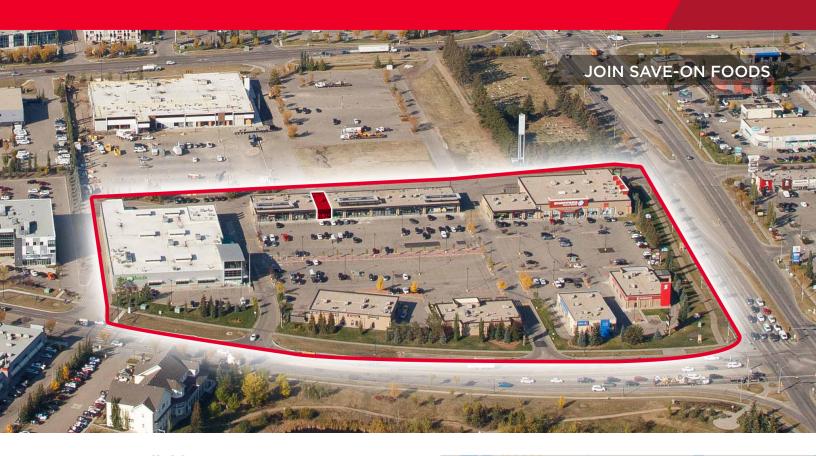

### Market at Summerside

Ellerslie Road & 91 Street, Edmonton, AB

#### **Property Highlights**

- Join: Save-On Foods, Shoppers Drug Mart, Bank Of Montreal, Scotiabank, Panago Pizza, Bone & Biscuit, Nova Cannabis and other quality retailers
- Other retailers in the area include: Dollarama, McDonald's, TD Bank, ATB, The Canadian Brewhouse, Original Joe's, Starbucks, KFC and more
- Hotels in the immediate area are: Holiday Inn, Best Western Plus, Hampton Inn by Hilton, Sandman Signature, Four Points Sheraton and they provide approximately 750 rooms.
- This centre is in close proximity to numerous high grade industrial and office buildings.
- Average Daily Traffic on Ellerslie Road & 91 Street is 25,900 vehicles per day.
- Population (3KM) 48,079 (est. 2020)