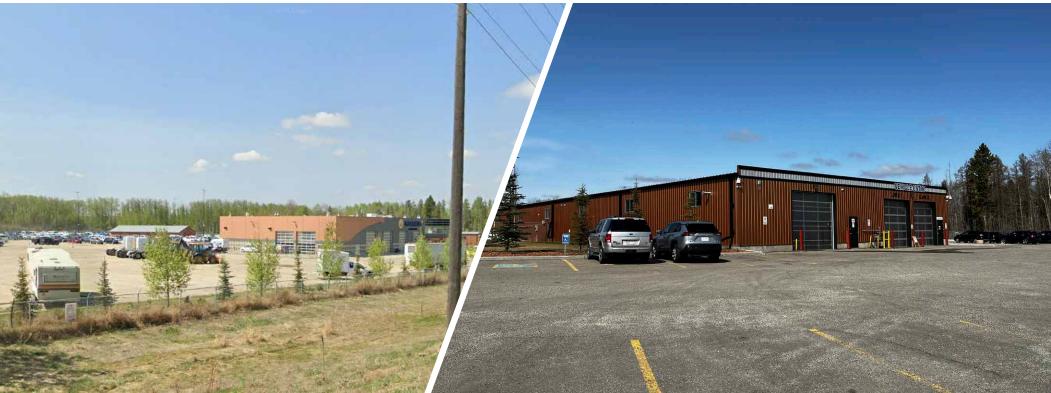

perty owner(s). As applicable, we make no representation as to the condition of the property for properties in question. April 25, 2023

### **OVERVIEW**

Located in Winterburn Industrial Area East

Highly improved concrete fenced and secured yard

Proximity to major arteries such as Anthony Henday and Yellowhead Trail YELLOWHEAD TRAIL

Legal Description: Lot A, Plan 533NY

Constructed in 2014

Main building is ±25,575 SF

Leased income until 2026 - Current Income: \$1,206,000 - November 2023 Income: \$1,266,000.00

> Sale Price: \$20,000,000.00



DRIVE

SITE

ETER

## ABOUT THE TENANT:

Established in 1945 as a wholesale vehicle auction

1.4

Over 100 physical and digital auction locations

Offering ±6 Million used vehicles yearly, representing ±60 billion in value

# PROPERTY PHOTOS





## INTERIOR PHOTOS





Jeff McCammon Partner 780 445 0026

**Doug Bauer** Senior Associate 780 991 6456

lan Stuart Associate 780 429 9373 jeff.mccammon@cwedm.com doug.bauer@cwedm.com ian.stuart@cwedm.com

Cushman & Wakefield Edmonton is independently owned and operated / A Member of the Cushman & Wakefield Alliance. No warranty or representation express or implied is made to the accuracy or completeness of the information contained herein, and same is submitted subject to errors, omissions, change of price, rental or other conditions, withdrawal without notice, and to any special listing conditions imposed by the property owner(s). As applicable, we make no representation as to the condition of the property for properties in question. April 25, 2023