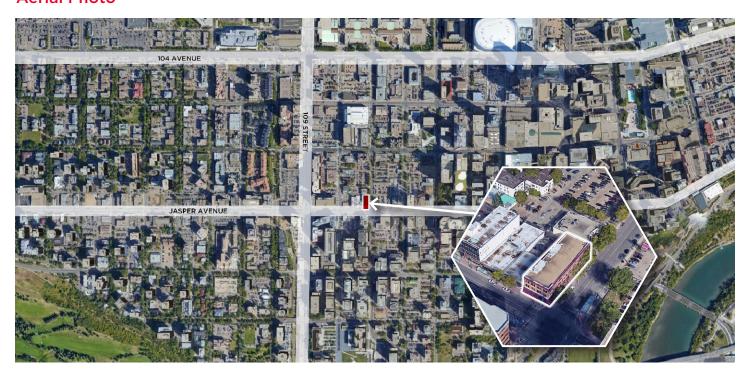

floor space assessable by elevator through common area lobby
- Parking stalls available at an additional cost
- Hourly street parking in front of Premises
- Walking distance to the Corona LRT station
- In the heart of downtown right off Jasper Avenue



#### **Dustin Bateyko**

Associate Partner 780 702 4257 dustin.bateyko@cwedm.com CUSHMAN & WAKEFIELD Edmonton Suite 2700, TD Tower 10088 - 102 Avenue Edmonton, AB T5J 2Z1 www.cwedm.com



# FOR LEASE Maclean Block 10112 107 Street, Edmonton, AB

### **Property Details**

Lease Area: Second Floor - 4,554 SF

(Can be Sub-Divide to 3000 SF & 1,550 SF)

Lease Rate: Market

Operating Costs: \$16.72 Per SF

& Janitorial - Second Floor

Parking Main: Second: 15 stalls at \$180 per month per stall

### **Property Photos**



#### **Aerial Photo**



#### **Dustin Bateyko** Associate Partner

780 702 4257 dustin.bateyko@cwedm.com CUSHMAN & WAKEFIELD Edmonton Suite 2700, TD Tower 10088 - 102 Avenue Edmonton, AB T5J 2Z1 www.cwedm.com



# FOR LEASE Maclean Block 10112 107 Street, Edmonton, AB

### **Property Photos - Second Floor**









#### **Dustin Bateyko**

Associate Partner 780 702 4257 dustin.bateyko@cwedm.com CUSHMAN & WAKEFIELD Edmonton Suite 2700, TD Tower 10088 - 102 Avenue Edmonton, AB T5J 2Z1 www.cwedm.com

Cushman & Wakefield Edmonton is independently owned and operated / A Member of the Cushman & Wakefield Alliance. No warranty or representation, express or implied, is made to the accuracy or completeness of the information contained herein, and same is submitted subject to errors, omissions, change of price, rental o