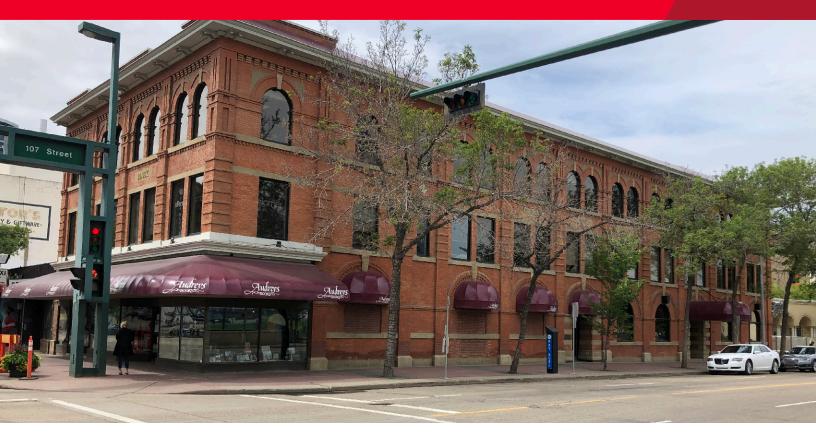

# Maclean Block





## Second: 4,554 SF Fully Fixtured Space (Can Be Sub-Divided to 3,000 SF & 1,550 SF)

#### **Property Highlights**

- · Character building with an open floor concept
- Second floor space assessable by elevator through common area lobby
- Parking stalls available at an additional cost
- Hourly street parking in front of Premises
- Walking distance to the Corona LRT station
- In the heart of downtown right off Jasper Avenue



#### **Dustin Bateyko**

Associate Partner 780 702 4257 dustin.bateyko@cwedm.com CUSHMAN & WAKEFIELD Edmonton Suite 2700, TD Tower 10088 - 102 Avenue Edmonton, AB T5J 2Z1 www.cwedm.com



# FOR LEASE Maclean Block 10112 107 Street, Edmonton, AB

### **Property Details**

Lease Area: Second Floor - 4,554 SF

(Can be Sub-Divide to 3000 SF & 1,550 SF)

Lease Rate: Marke