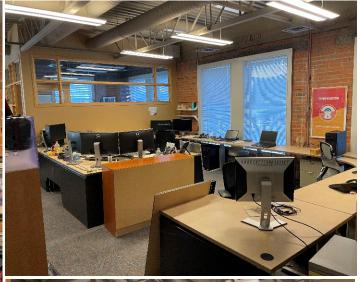

artner 780 702 4257 dustin.bateyko@cwedm.com CUSHMAN & WAKEFIELD Edmonton Suite 2700, TD Tower 10088 - 102 Avenue Edmonton, AB T5J 2Z1 www.cwedm.com



# FOR LEASE Maclean Block 10112 107 Street, Edmonton, AB

### **Property Details**

Lease Area: Second Floor - 4,554 SF

(Can be Sub-Divide to 3000 SF & 1,550 SF)

Lease Rate: Market

Operating Costs: \$16.72 Per SF

& Janitorial - Second Floor

Parking Main: Second: 15 stalls at \$180 per month per stall

### **Property Photos**



#### **Aerial Photo**



#### **Dustin Bateyko** Associate Partner

780 702 4257 dustin.bateyko@cwedm.com CUSHMAN & WAKEFIELD Edmonton Suite 2700, TD Tower 10088 - 102 Avenue Edmonton, AB T5J 2Z1 www.cwedm.com



# FOR LEASE Maclean Block 10112 107 Street, Edmonton, AB

### **Property Photos - Second Floor**









#### **Dustin Bateyko**

Associate Partner 780 702 4257 dustin.bateyko@cwedm.com CUSHMAN & WAKEFIELD Edmonton Suite 2700, TD Tower 10088 - 102 Avenue Edmonton, AB T5J 2Z1 www.cwedm.com

Cushman & Wakefield Edmonton is independently owned and operated / A Member of the Cushman & Wakefield Alliance. No warranty or representation, express or implied, is made to the accuracy or completeness of the information contained herein, and same is submitted subject to errors, omissions, change of price, rental or other conditions, withdrawal without notice, and to any special listing conditions imposed by the property owner(s). As applicable, we make no representation as to the condition of the property (or properties) in question. September 9, 2022



**Dustin Bateyko**Associate Partner
780 702