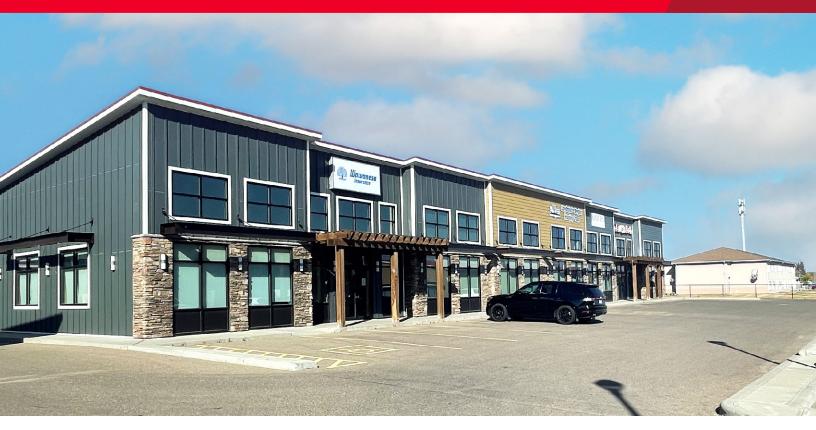

FOR SUB-LEASE

# #103-3752 51 Avenue Lloydminster, AB

### 3,852 SF SUBLEASE AVAILABLE IMMEDIATELY Property Highlights

- Sublease Expiry Date: March 31, 2024
- Rent: \$16.50 per square foot

#### **Property Details**

Municipal Address: #103-3752 51 Avenue, Lloydminster, AB

**Legal Description:** Plan 1125017, Block 12 Lot 4

**Size:** 3,852 SF