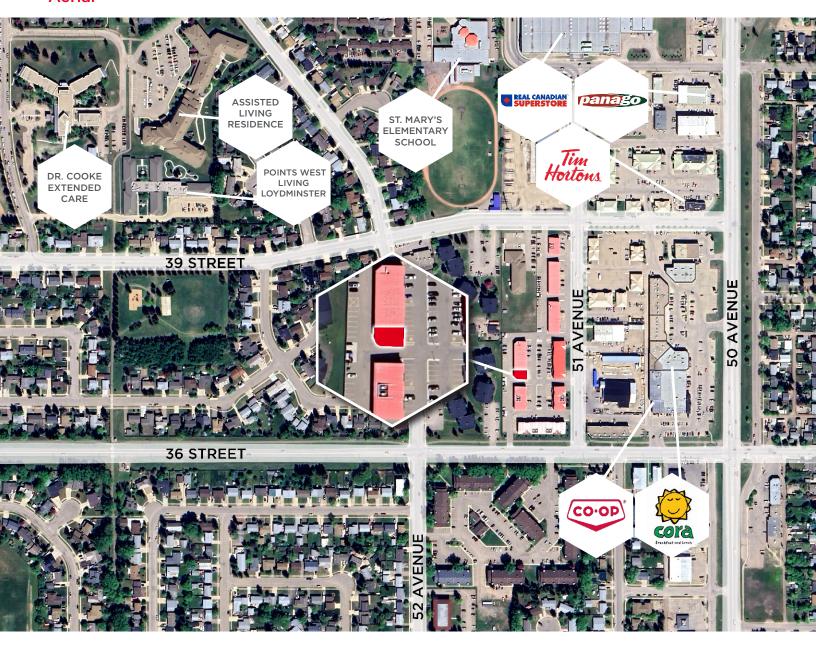

obeyan Licydminister

Sobeyan Licydminister

Access insurance Group

Sobeyan Licydminister

Sobeyan Licydminister

Sobeyan Licydminister

Access insurance Group

Sobeyan Licydminister

Sobeyan Licydminister

Sobeyan Licydminister

Access insurance Group

Sobeyan Licydminister

Sobeyan Licydminister

Access insurance Group

Sobeyan Licydminister

Sobeyan Licydminister

Sobeyan Licydminister

Access insurance Group

Sobeyan Licydminister

Sobeyan Licydmi

CUSHMAN & WAKEFIELD Edmonton Suite 2700, TD Tower 10088 - 102 Avenue Edmonton, AB T5J 2Z1 www.cwedm.com



#### FOR SUB-LEASE

# #103-3752 51 Avenue Lloydminster, AB

#### **Property Details**

Municipal Address: #103-3752 51 Avenue, Lloydminster, AB

**Legal Description:** Plan 1125017, Block 12 Lot 4

**Size:** 3,852 SF

#### **Aerial**



#### **Brett Killips**

Partner 780 702 2948 brett.killips@cwedm.com

#### Jennifer Baker

Team Coordinator 780 720 7629

jennifer.baker@cwedm.com

Edmonton Suite 2700, TD Tower 10088 - 102 Avenue Edmonton, AB T5J 2Z1 www.cwedm.com

**CUSHMAN & WAKEFIELD** 



#### FOR SUB-LEASE

# #103-3752 51 Avenue Lloydminster, AB

### **FLOOR PLAN**



Brett Killips
Partner
780 702 2948
brett.killips@cwedm.com

Jennifer Baker
Team Coordinator
780 720 7629
jennifer.baker@cwedm.com

CUSHMAN & WAKEFIELD Edmonton Suite 2700, TD Tower 10088 - 102 Avenue Edmonton, AB T5J 2Z1 www.cwedm.com

Brett Killips Partner 780 702 2948 brett.killips@cwedm.com

Jennifer Baker Team Coordinator 780 720 7629 jennifer.baker@cwedm.com