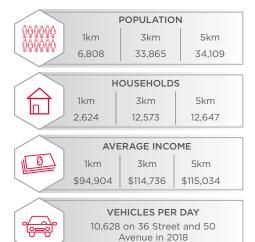

FOR SUB-LEASE

# #103-3752 51 Avenue Lloydminster, AB



### 3,852 SF SUBLEASE AVAILABLE IMMEDIATELY Property Highlights

- Sublease Expiry Date: March 31, 2024
- Rent: \$16.50 per square foot



### **Brett Killips**Partner

780 702 2948 brett.killips@cwedm.com

#### Jennifer Baker

Team Coordinator 780 720 7629

jennifer.baker@cwedm.com

Access insurance Group

36 St

Cedar Kabob 

Red Swan Pizz

Sobeyan Licydminister

Cora 

Payless Car Wash

Glenwood Village 

Payless Car Wash

Payless Car Wash

Witer Auto & 

Access insurance Group

35 St

Far East Reno and Handyman Sc

II Ret Yah 

Sobeyan Licydminister

Access insurance Group

36 St

Far East Reno and Handyman Sc

Sobeyan Licydminister

Far East Reno and Handyman Sc

Sobeyan Licydminister

Sobeyan Licydminister

Access insurance Group

Sobeyan Licydminister

Sobeyan Licydminister

Sobeyan Licydminister

Access insurance Group

Sobeyan Licydminister

Sobeyan Licydminister

Sobeyan Licydminister

Access insurance Group

Sobe