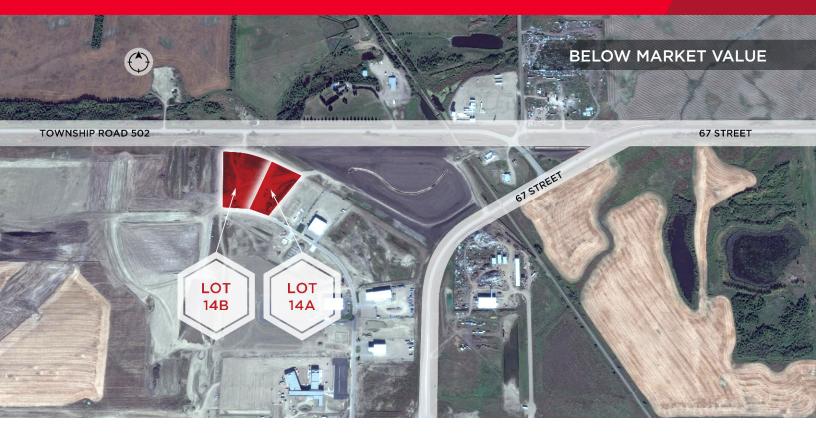

FOR SALE/LEASE Lot 14A & 14B, Hill 6 Industrial Park Lloydminster, AB

## 3.01 Acres up to 6.01 Acres on 2 Separate Titles Lloydminster Industrial Land

## **Property Highlights**

- 3.01 acres up to 6.01 acres on 2 separate titles
- Build to suit or design build opportunity
- Direct exposure to 67 Street with excellent access to Highway 16 & Highway 17
- Full municipal services
- Available immediately
- Vendor will build to suit pending covenant
- Vendor is a licensed real estate associate in the province of Alberta