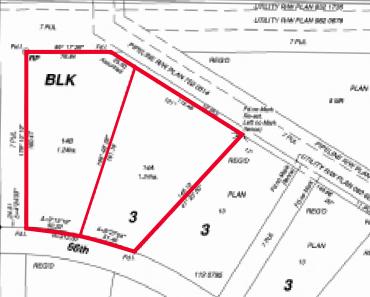

## **Property Details**

| Legal Address:                                               | Plan 142502, Block 3, Lot 14A & 14B            |                                |
|--------------------------------------------------------------|------------------------------------------------|--------------------------------|
| Zoning:                                                      | M2 - Heavy Industrial                          |                                |
| Taxes:                                                       | \$9,598.21 (2019) per lot                      |                                |
| Price:                                                       | \$250,000.00 per acre                          |                                |
| <b>Kurt Paull, sior</b><br>Associate Partner<br>780 702 4258 | <b>Chris Sieben</b><br>Partner<br>780 720 0227 | Will Ha<br>Associat<br>780 902 |

780 720 0227 kurt.paull@cwedm.com chris.sieben@cwedm.com

arvie te Partner 780 902 4278 will.harvie@cwedm.com

GOVT ROAD ALLOWINGS

RGAD FLAN SHIRKS

**CUSHMAN & WAKEFIELD** Edmonton Suite 2700, TD Tower 10088 - 102 Avenue Edmonton, AB T5J 2Z1 www.cwedm.com