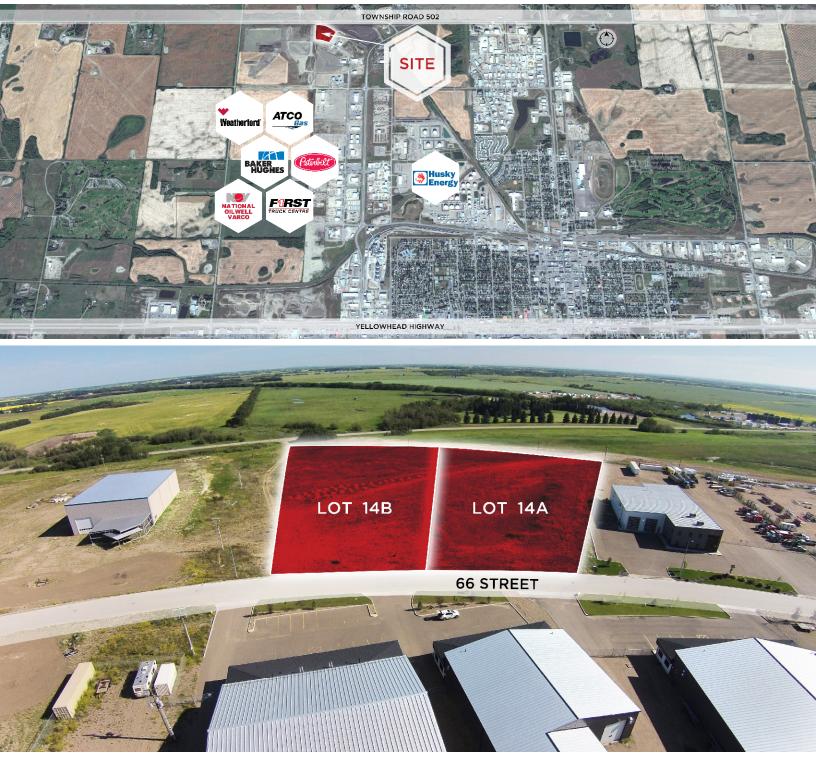

FOR SALE/LEASE Lot 14A & 14B, Hill 6 Industrial Park Lloydminster, AB

## Aerial

Kurt Paull, SIOR Associate Partner 780 702 4258 kurt.paull@cwedm.com Chris Sieben Partner 780 720 0227 chris.sieben@cwedm.com Will Harvie Associate Partner 780 902 4278 will.harvie@cwedm.com CUSHMAN & WAKEFIELD Edmonton Suite 2700, TD Tower 10088 - 102 Avenue Edmonton, AB T5J 2Z1 www.cwedm.com