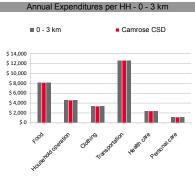

| EXI ENDITORES I ER HOSSENSED |                                                                                                                                                                                              |  |
|------------------------------|----------------------------------------------------------------------------------------------------------------------------------------------------------------------------------------------|--|
| 0 - 3 km                     | Camrose                                                                                                                                                                                      |  |
| \$ 60,909                    | \$ 61,053                                                                                                                                                                                    |  |
| \$ 8,157                     | \$ 8,173                                                                                                                                                                                     |  |
| \$ 17,551                    | \$ 17,573                                                                                                                                                                                    |  |
| \$ 4,581                     | \$ 4,592                                                                                                                                                                                     |  |
| \$ 2,180                     | \$ 2,186                                                                                                                                                                                     |  |
| \$ 3,370                     | \$ 3,373                                                                                                                                                                                     |  |
| \$ 12,608                    | \$ 12,659                                                                                                                                                                                    |  |
| \$ 2,397                     | \$ 2,405                                                                                                                                                                                     |  |
| \$ 1,159                     | \$ 1,160                                                                                                                                                                                     |  |
| \$ 3,973                     | \$ 3,991                                                                                                                                                                                     |  |
| \$ 162                       | \$ 162                                                                                                                                                                                       |  |
| \$ 1,378                     | \$ 1,376                                                                                                                                                                                     |  |
| \$ 1,345                     | \$ 1,348                                                                                                                                                                                     |  |
| \$ 152                       | \$ 153                                                                                                                                                                                       |  |
| \$ 1,896                     | \$ 1,902                                                                                                                                                                                     |  |
|                              | 0 - 3 km<br>\$ 60,909<br>\$ 8,157<br>\$ 17,551<br>\$ 4,581<br>\$ 2,180<br>\$ 3,370<br>\$ 12,608<br>\$ 2,397<br>\$ 1,159<br>\$ 3,973<br>\$ 162<br>\$ 1,378<br>\$ 1,378<br>\$ 1,345<br>\$ 1,52 |  |