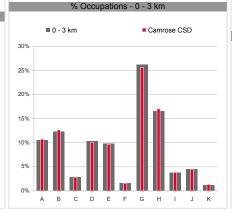

2,047

1,352

735

40.6

■ 0 - 3 km

55+

| тр.                       | 2 p.           | 3 p. 4 p | ). 5+ μ. |      |
|---------------------------|----------------|----------|----------|------|
| LABOR FORCE & OCCUPATIONS |                |          |          |      |
|                           |                | 0 - 3 kı | m Camro  | ose  |
| Labour Force by C         | ccupation      | 9,60     | 7 10     | 536  |
| A Management              |                | 1,01     | 8 1,     | 131  |
| B Business & Fir          | nance          | 1,18     | 3 1,     | 334  |
| C Natural Science         | es             | 27       | 7        | 302  |
| D Health                  |                | 99       | 98 1,    | ,066 |
| E Educ, Gov't, &          | Religion       | 94       | 1 1,     | ,019 |
| F Art, Culture, Re        | ec, & Sport    | 15       | 59       | 165  |
| G Sales & Service         | е              | 2,52     | 25 2     | 704  |
| H Trades & Trans          | portation      | 1,59     | 1,       | 797  |
| I Primary Indust          | y              | 36       | 32       | 404  |
| J Processing & I          | /lanufacturing | g 43     | 88       | 474  |
| K Not Applicable          |                | 11       | 5        | 140  |