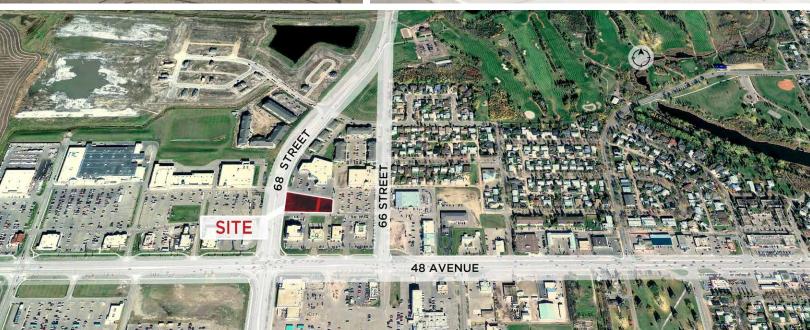

## **Property Highlights**

- · Last Bay Remaining
- Landlord willing to demise the rear
- Join Liv Dental, Edward Jones, and Guardian Pharmacy in this professional building
- Suitable for a wide variety of retail and professional tenants
- Adjacent businesses include Save on Foods, Tim Hortons, with Safeway across the street

#### **Property Details**

- Up to 1,766 SF available
- Rate: negotiable, depending upon allowance and build out
- Zoning: C2 Highway Commercial District
- 32 paved parking stalls
- Dedicated pylon signage
- · Available immediately

# **Liv Centre**

4819 68 Street, Camrose, AB

■ Camrose CSD