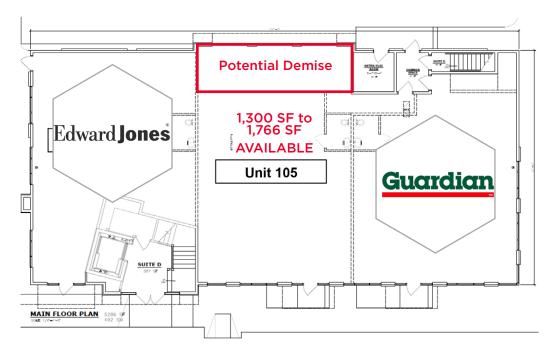

edm.com

jordan.murray@cwedm.com

Cushman & Wakefield Edmonton is independently owned and operated / A Member of the Cushman & Wakefield Alliance. No warranty or representation, express or implied, is made to the accuracy or completeness of the information contained herein, and same is submitted subject to errors, omissions, change of price, ental or other conditions, withdrawal without notice, and to any special listing conditions imposed by the property owner(s). As applicable, we make no representation as to the condition of the property of properties in question. January 24, 2022



#### FOR LEASE

# **Liv Centre**

4819 68 Street, Camrose, AB

#### **Building Plan - Main Floor**

#### Main Floor:

Unit 101 - Edward Jones Unit 105 - 1,300 SF to 1,766 SF Unit 109 - Guardian Pharmacy





## **Building Plan - Second Floor**

#### Second Floor:

Leased - Dental Clinic



#### **Jordan Murray**

Senior Associate 780 429 9399 jordan.murray@cwedm.com



#### FOR LEASE

# **Liv Centre**

4819 68 Street, Camrose, AB

■ Camrose CSD

### **Demographics**

| BUSINESSES      |                        |            |  |
|-----------------|------------------------|------------|--|
| Major Retailers |                        |            |  |
| Retailer Name   | Address                | Dist. (km) |  |
| Staples Canada  | 6800-48 Avenue, Unit 3 | 0.28       |  |
| Winners         | 6805-48 Avenue         | 0.37       |  |
| Canadian Tire   | 6601 - 48Th Avenue, Un | 0.51       |  |
| Rona Canada     | 7300-48Th Avenue       | 0.58       |  |
| Dollarama       | 7300 48Th Ave          | 0