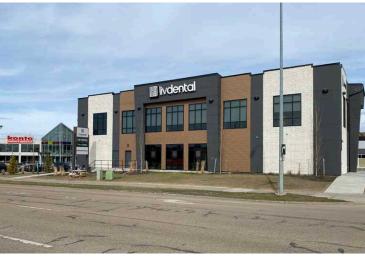

E Liv Centre

4819 68 Street, Camrose, AB



#### 1,300 SF to 1,766 SF

## **Property Highlights**

- · Last Bay Remaining
- Landlord willing to demise the rear
- Join Liv Dental, Edward Jones, and Guardian Pharmacy in this professional building
- Suitable for a wide variety of retail and professional tenants
- Adjacent businesses include Save on Foods, Tim Hortons, with Safeway across the street



**Jordan Murray** 

Senior Associate 780 429 9399 jordan.murray@cwedm.com



#### FOR LEASE

# **Liv Centre**

4819 68 Street, Camrose, AB

#### **Property Details**

- Up to 1,766 SF available
- Rate: negotiable, depending upon allowance and build out
- Zoning: C2 Highway Commercial District
- 32 paved parking stalls
- Dedicated pylon signage
- · Available immediately

## **Building Photos**







#### **Jordan Murray**

Senior Associate 780 429 9399 jordan.murray@cwedm.com

jordan.murray@cwedm.com

Cushman & Wakefield Edmonton is independently owned and operated / A Member of the Cushman & Wakefield Alliance. No warranty or representation, express or implied, is made to the accuracy or completeness of the information contained herein, and same is submitted subject to errors, omissions, change of price, ental or other conditions, withdrawal without notice, and to any special listing conditions imposed by the property owner(s). As applicable, we make no representation as to the condition of the property of properties in question. January 24, 2022



#### FOR LEASE

# **Liv Centre**

4819 68 Street, Camrose, AB

#### **Building Plan - Main Floor**

#### Main Floor:

Unit 101 - E