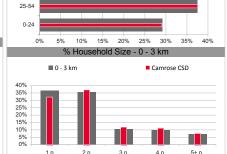

|                        |            |  |
|------------------------|------------------------|------------|--|
| Bank Name              | Address                | Dist. (km) |  |
| Royal Bank of Canada   | 5102 50 Ave            | 1.25       |  |
| TD Canada Trust        | 4888 50Th St           | 1.34       |  |
| Scotiabank Canada      | 4801 50th Street,      | 1.37       |  |
| Canadian Imperial Bank | of (4901 - 50th Street | 1.38       |  |
| BMO Financial          | 4906 50TH AVE          | 1.43       |  |
|                        |                        |            |  |

AGE

0 - 3 km

18,257

1,081

2 964

1,252

2,577

2,087

2 157

2,371

1,863

1,221

685

40.5

■ Camrose CSD

Camrose

20,060

1,176

3 271

1,370

2,818

2.317

2 381

2,593

2,047

1,352

735

40.6





■ 0 - 3 km

55+

| тр.                       | 2 p.           | 3 p. 4 p | ). 5+ μ. |      |
|---------------------------|----------------|----------|----------|------|
| LABOR FORCE & OCCUPATIONS |                |          |          |      |
|                           |                | 0 - 3 kı | m Camro  | ose  |
| Labour Force by C         | ccupation      | 9,60     | 7 10     | 536  |
| A Management              |                | 1,01     | 8 1,     | 131  |
| B Business & Fir          | nance          | 1,18     | 3 1,     | 334  |
| C Natural Science         | es             | 27       | 7        | 302  |
| D Health                  |                | 99       | 98 1,    | ,066 |
| E Educ, Gov't, &          | Religion       | 94       | 1 1,     | ,019 |
| F Art, Culture, Re