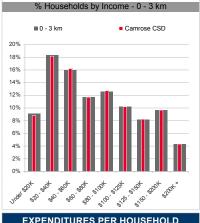

| INCOME                   |           |           |  |
|--------------------------|-----------|-----------|--|
|                          | 0 - 3 km  | Camrose   |  |
| Under \$20K              | 711       | 755       |  |
| \$20 - \$40K             | 1,440     | 1,558     |  |
| \$40 - \$60K             | 1,254     | 1,390     |  |
| \$60 - \$80K             | 917       | 1,004     |  |
| \$80 - \$100K            | 986       | 1,090     |  |
| \$100 - \$125K           | 802       | 875       |  |
| \$125 - \$150K           | 642       | 703       |  |
| \$150 - \$200K           | 757       | 829       |  |
| \$200K +                 | 336       | 370       |  |
| Average Household Income | \$ 92,272 | \$ 92,626 |  |
| Median Household Income  | \$ 70,648 | \$ 71,064 |  |