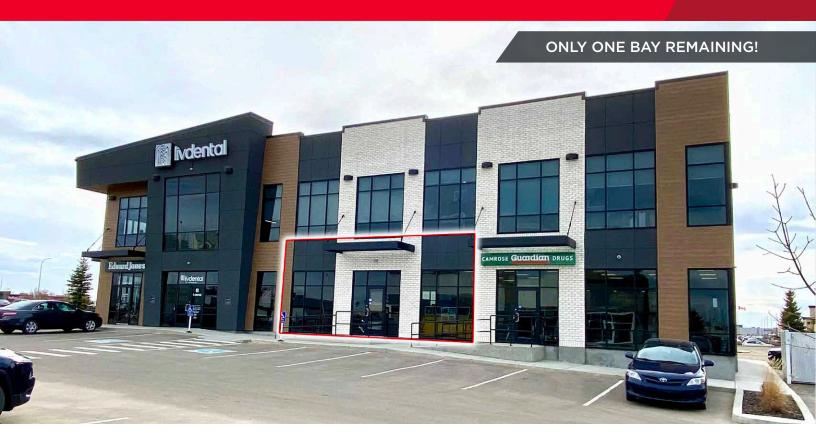

# FOR LEASE Liv Centre

4819 68 Street, Camrose, AB

## **Property Highlights**

- · Last Bay Remaining
- Landlord willing to demise the rear
- Join Liv Dental, Edward Jones, and Guardian Pharmacy in this professional building
- Suitable for a wide variety of retail and professional tenants
- Adjacent businesses include Save on Foods, Tim Hortons, with Safeway across the street

#### **Property Details**

- Up to 1,766 SF available
- Rate: negotiable, depending upon allowance and build out
- Zoning: C2 Highway Commercial District
- 32 paved parking stalls
- Dedicated pylon signage
- · Available immediately