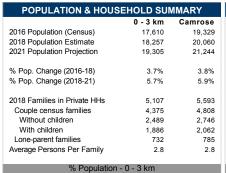

AGE

0 - 3 km

18,257

1,081

2 964

1,252

2,577

2,087

2 157

2,371

1,863

1,221

685

40.5

■ Camrose CSD

Camrose

20,060

1,176

3 271

1,370

2,818

2.317

2 381

2,593

2,047

1,352

735

40.6

■ 0 - 3 km

55+

| тр.                       | 2 p.           | 3 p. 4 p | ). 5+ μ. |      |
|---------------------------|----------------|----------|----------|------|
| LABOR FORCE & OCCUPATIONS |                |          |          |      |
|                           |                | 0 - 3 kı | m Camro  | ose  |
| Labour Force by C         | ccupation      | 9,60     | 7 10     | 536  |
| A Management              |                | 1,01     | 8 1,     | 131  |
| B Business & Fir          | nance          | 1,18     | 3 1,     | 334  |
| C Natural Science         | es             | 27       | 7        | 302  |
| D Health                  |                | 99       | 98 1,    | ,066 |
| E Educ, Gov't, &          | Religion       | 94       | 1 1,     | ,019 |
| F Art, Culture, Re        | ec, & Sport    | 15       | 59       | 165  |
| G Sales & Service         | е              | 2,52     | 25 2     | 704  |
| H Trades & Trans          | portation      | 1,59     | 1,       | 797  |
| I Primary Indust          | y              | 36       | 32       | 404  |
| J Processing & I          | /lanufacturing | g 43     | 88       | 474  |
| K Not Applicable          |                | 11       | 5        | 140  |

| INCOME                   |           |           |  |
|--------------------------|-----------|-----------|--|
|                          | 0 - 3 km  | Camrose   |  |
| Under \$20K              | 711       | 755       |  |
| \$20 - \$40K             | 1,440     | 1,558     |  |
| \$40 - \$60K             | 1,254     | 1,390     |  |
| \$60 - \$80K             | 917       | 1,004     |  |
| \$80 - \$100K            | 986       | 1,090     |  |
| \$100 - \$125K           | 802       | 875       |  |
| \$125 - \$150K           | 642       | 703       |  |
| \$150 - \$200K           | 757       | 829       |  |
| \$200K +                 | 336       | 370       |  |
| Average Household Income | \$ 92,272 | \$ 92,626 |  |
| Median Household Income  | \$ 70,648 | \$ 71,064 |  |