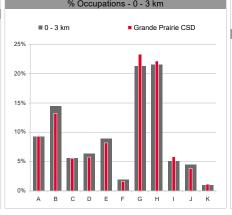

| LABOR FORCE & OCCUPATIONS    |          |        |  |
|------------------------------|----------|--------|--|
|                              | 0 - 3 km | CSD    |  |
| Labour Force by Occupation   | 8,140    | 41,723 |  |
| A Management                 | 757      | 3,883  |  |
| B Business & Finance         | 1,177    | 5,529  |  |
| C Natural Sciences           | 457      | 2,310  |  |
| D Health                     | 520      | 2,405  |  |
| E Educ, Gov't, & Religion    | 728      | 3,419  |  |
| F Art, Culture, Rec, & Sport | 153      | 683    |  |
| G Sales & Service            | 1,737    | 9,731  |  |
| H Trades & Transportation    | 1,752    | 9,251  |  |
| I Primary Industry           | 414      | 2,431  |  |
| J Processing & Manufacturing | 362      | 1,606  |  |
| K Not Applicable             | 83       | 475    |  |
|                              |          |        |  |
| 0/ 0                         | 0 0 1    |        |  |