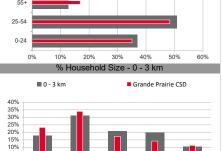

| POPULATION & HOUSEHOLD SUMMARY |          |        |
|--------------------------------|----------|--------|
|                                | 0 - 3 km | CSD    |
| 2016 Population (Census)       | 13,090   | 65,702 |
| 2019 Population Estimate       | 13,559   | 69,133 |
| 2022 Population Projection     | 14,235   | 73,220 |
|                                |          |        |
| % Pop. Change (2016-19)        | 3.6%     | 5.2%   |
| % Pop. Change (2019-22)        | 5.0%     | 5.9%   |
| Families in Private HHs        | 3.683    | 18.920 |
| Couple census families         | 3,155    | 16,072 |
| Without children               | 1,274    | 7,153  |
| With children                  | 1,881    | 8,919  |
| Lone-parent families           | 528      | 2,848  |
| Average Persons Per Family     | 3.0      | 3.0    |
|                                |          |        |

% Population - 0 - 3 km

■ Grande Prairie CSD

| % Households by Income - 0 - 3 km |                               |  |
|-----------------------------------|-------------------------------|--|
| ■ 0 - 3 km                        | ■ Grande Prairie CSD          |  |
| 20%                               |                               |  |
| 18%                               |                               |  |
| 16%                               |                               |  |
| 14%                               |                               |  |
| 12%                               |                               |  |
| 10%                               |                               |  |
| 8%                                |                               |  |
| 6%                                |                               |  |
| 4% —                              |                               |  |
| 2% —                              |                               |  |
| 0%                                |                               |  |
| The Start Start Start Start       | the fight stay stay stay stay |  |
|                                   |                               |  |