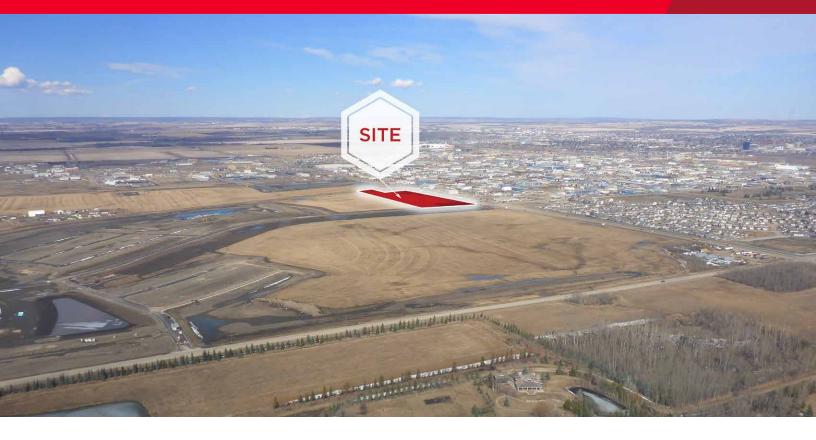

# **Kensington Shop**

Northwest Corner of 84 Avenue & 116 Street Grande Prairie, AB

# Retail/Multi Family Development Up to 14.47 Acres Available

### **Property Highlights**

- · Located on 116 Street, a major arterial road
- Traffic count by the site is in excess of 21,262 (2017) vehicles per day
- Grande Prairie currently has 69,133 residents
- Trade area of 289,000 people
- Immediate population: 13,629 (2019)
- Average household income of \$135,150 (3 km radius)
- Over 47% of households earn over \$100,000/year
- Titles available immediately/roads complete
- Plan ready to be registered
- Zoning: CN (Arterial Commercial District)