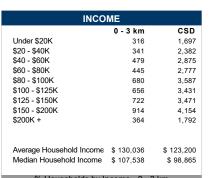

### **Property Highlights**

- · Located on 116 Street, a major arterial road
- Traffic count by the site is in excess of 21,262 (2017) vehicles per day
- Grande Prairie currently has 69,133 residents
- Trade area of 289,000 people
- Immediate population: 13,629 (2019)
- Average household income of \$135,150 (3 km radius)
- Over 47% of households earn over \$100,000/year
- Titles available immediately/roads complete
- Plan ready to be registered
- Zoning: CN (Arterial Commercial District)

## HOUSEHOLD INCOME (3 km)

Average % of Population > \$100,000

\$135,150 47%

**Gary Killips** 

Partner 780 917 8332 gary.killips@cwedm.com Brett Killips Partner 780 702 2948

brett.killips@cwedm.com

CUSHMAN & WAKEFIELD Edmonton Suite 2700, TD Tower 10088 - 102 Avenue Edmonton, AB T5J 2Z1 www.cwedm.com