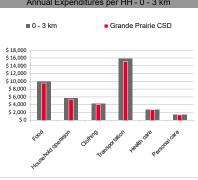

| EXPENDITURES PER HOUSEHOLD            |           |           |  |
|---------------------------------------|-----------|-----------|--|
|                                       | 0 - 3 km  | CSD       |  |
| Expenditure Per Household             | \$ 75,570 | \$ 72,162 |  |
| Food                                  | \$ 9,964  | \$ 9,546  |  |
| Shelter                               | \$ 21,771 | \$ 20,814 |  |
| Household operation                   | \$ 5,674  | \$ 5,412  |  |
| Household equipment                   | \$ 2,723  | \$ 2,602  |  |
| Clothing                              | \$ 4,243  | \$ 4,030  |  |
| Transportation                        | \$ 15,841 | \$ 15,072 |  |
| Health care                           | \$ 2,777  | \$ 2,693  |  |
| Personal care                         | \$ 1,444  | \$ 1,381  |  |
| Recreation                            | \$ 4,900  | \$ 4,671  |  |
| Reading materials                     | \$ 196    | \$ 189    |  |
| Education                             | \$ 1,890  | \$ 1,766  |  |
| Tobacco and alcohol                   | \$ 1,629  | \$ 1,564  |  |
| Games of chance                       | \$ 175    | \$ 172    |  |
| Miscellaneous expenditure             | \$ 2,342  | \$ 2,249  |  |
|                                       |           |           |  |
| Annual Expenditures per HH - 0 - 3 km |           |           |  |