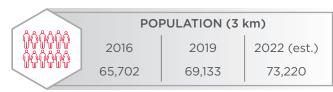

### **Property Highlights**

- · Located on 116 Street, a major arterial road
- Traffic count by the site is in excess of 21,262 (2017) vehicles per day
- Grande Prairie currently has 69,133 residents
- Trade area of 289,000 people
- Immediate population: 13,629 (2019)
- Average household income of \$135,150 (3 km radius)
- Over 47% of households earn over \$100,000/year
- Titles available immediately/roads complete
- Plan ready to be registered
- Zoning: CN (Arterial Commercial District)