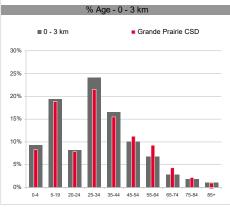

| AGE               |          |        |  |
|-------------------|----------|--------|--|
|                   | 0 - 3 km | CSD    |  |
| Population by Age | 13,559   | 69,133 |  |
| 0 to 4 years      | 1,261    | 5,724  |  |
| 5 to 19 years     | 2,632    | 13,024 |  |
| 20 to 24 years    | 1,102    | 5,434  |  |
| 25 to 34 years    | 3,263    | 14,900 |  |
| 35 to 44 years    | 2,237    | 10,713 |  |
| 45 to 54 years    | 1,366    | 7,755  |  |
| 55 to 64 years    | 917      | 6,398  |  |
| 65 to 74 years    | 387      | 2,990  |  |
| 75 to 84 years    | 245      | 1,513  |  |
| 85 years and over | 148      | 682    |  |
|                   |          |        |  |
| Median Age        | 30.7     | 32.1   |  |
|                   |          |        |  |