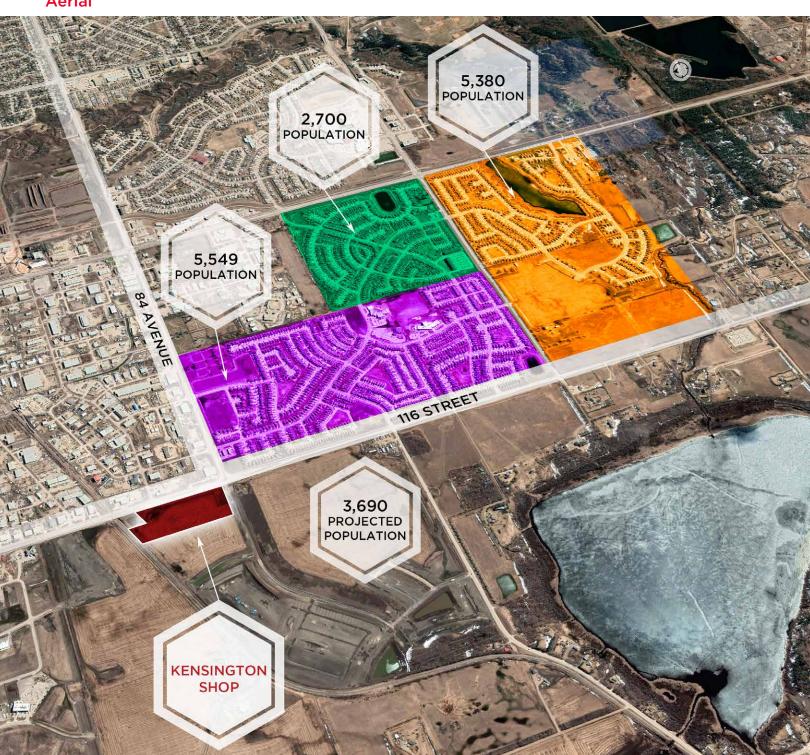

### **Aerial**

### **Property Highlights**

- · Located on 116 Street, a major arterial road
- Traffic count by the site is in excess of 21,262 (2017) vehicles per day
- Grande Prairie currently has 69,133 residents
- Trade area of 289,000 people
- Immediate population: 13,629 (2019)
- Average household income of \$135,150 (3 km radius)
- Over 47% of households earn over \$100,000/year
- Titles available immediately/roads complete
- Plan ready to be registered
- Zoning: CN (Arterial Commercial District)