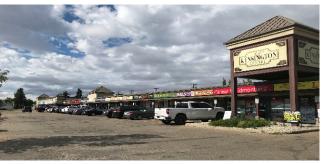

## **Property Highlights**

- Kensington Centre is well located and central to the trade area
- Anchored by Giant Tiger, H&W Produce, Kensington Bingo, Daycare Centre, Medical Clinic, Pharmacy, Physiotherapy Clinic, Dental Clinic, Optometrist Clinic and Hearing Clinic
- Excellent visibility and access from 127 Street, 132 Avenue and 124 Street
- Traffic flow in excess of 40,500 vehicles per day on 127 Street and 7,900 vehicles per day on 132 Avenue
- Zoning: CSC
- Trade area has 16,500 people within 1 km and 76,000 within 3 kms
- CAM & Taxes: \$11.00 per SF (Estimated for 2023)