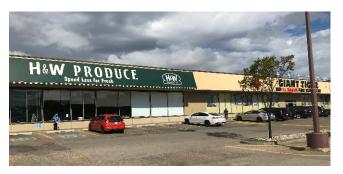

## **Property Highlights**

- Kensington Centre is well located and central to the trade area
- Anchored by Giant Tiger, H&W Produce, Kensington Bingo, Daycare Centre, Medical Clinic, Pharmacy, Physiotherapy Clinic, Dental Clinic, Optometrist Clinic and Hearing Clinic
- Excellent visibility and access from 127 Street, 132 Avenue and 124 Street
- Traffic flow in excess of 40,500 vehicles per day on 127 Street and 7,900 vehicles per day on 132 Avenue
- Zoning: CSC
- Trade area has 16,500 people within 1 km and 76,000 within 3 kms
- CAM & Taxes: \$11.00 per SF (Estimated for 2023)