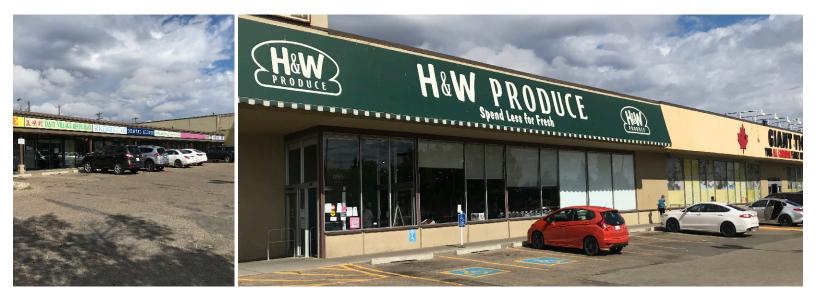

## **Property Highlights**

- Kensington Centre is well located and central to the trade area
- Anchored by Giant Tiger, H&W Produce, Kensington Bingo, Daycare Centre, Medical Clinic, Pharmacy, Physiotherapy Clinic, Dental Clinic, Optometrist Clinic and Hearing Clinic
- Excellent visibility and access from 127 Street, 132 Avenue and 124 Street
- Traffic flow in excess of 40,500 vehicles per day on 127 Street and 7,900 vehicles per day on 132 Avenue
- Zoning: CSC
- Trade area has 16,500 people within 1 km and 76,000 within 3 kms
- CAM & Taxes: \$11.00 per SF (Estimated for 2023)