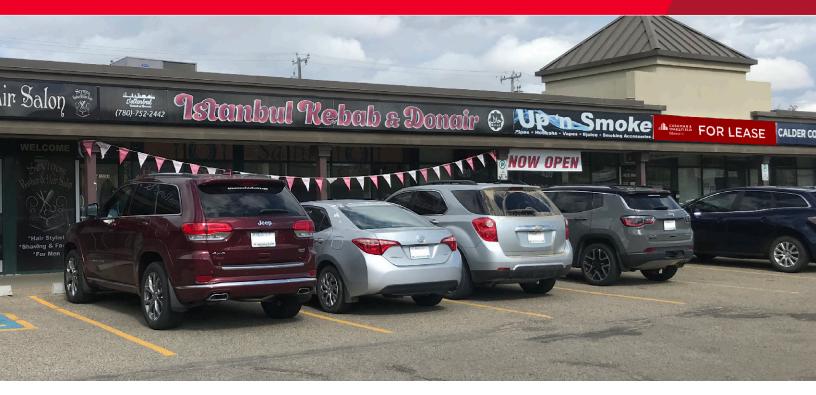

## Kensington Centre

127 Street & 132 Avenue, Edmonton, AB

One Retail Bay Available - 1,492 SF

## **Property Highlights**

- Kensington Centre is well located and central to the trade area
- Anchored by Giant Tiger, H&W Produce, Kensington Bingo, Daycare Centre, Medical Clinic, Pharmacy, Physiotherapy Clinic, Dental Clinic, Optometrist Clinic and Hearing Clinic
- Excellent visibility and access from 127 Street, 132 Avenue and 124 Street
- Traffic flow in excess of 40,500 vehicles per day on 127 Street and 7,900 vehicles per day on 132 Avenue
- Zoning: CSC
- Trade area has 16,500 people within 1 km and 76,000 within 3 kms
- CAM & Taxes: \$11.00 per SF (Estimated for 2023)