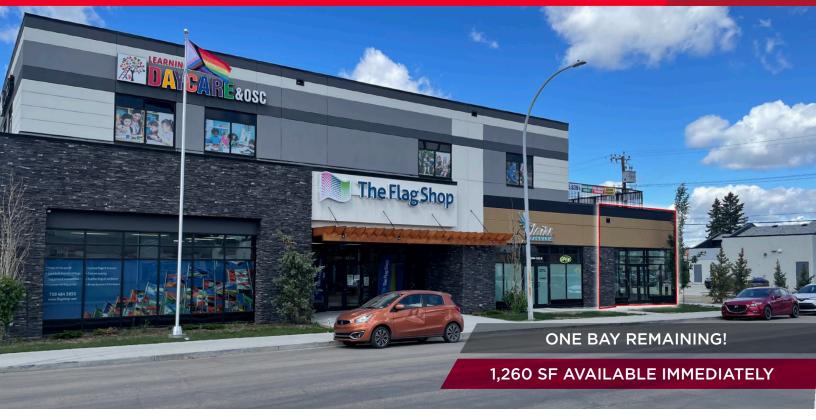

FOR LEASE

# **Jasper Place Square**

15806 100 Avenue, Edmonton, AB

# 1,260 SF Main Floor Retail Space **Available Immediately**

### **Property Highlights**

- Located along 158th street and 100 Avenue
- 1.260 SF corner unit available immediately
- Tenant inducement packages available
- CB-1 Zoning offering for a variety of uses
- Ideal uses: Pharmacy, Quick Serve Restaurant, Convenience Store, Professional Services
- 11,900 vehicles per day along 100 Avenue
- Co Tenants Include: The Flag Shop Clair's Cannabis, Daycare, and Indian Restaurant