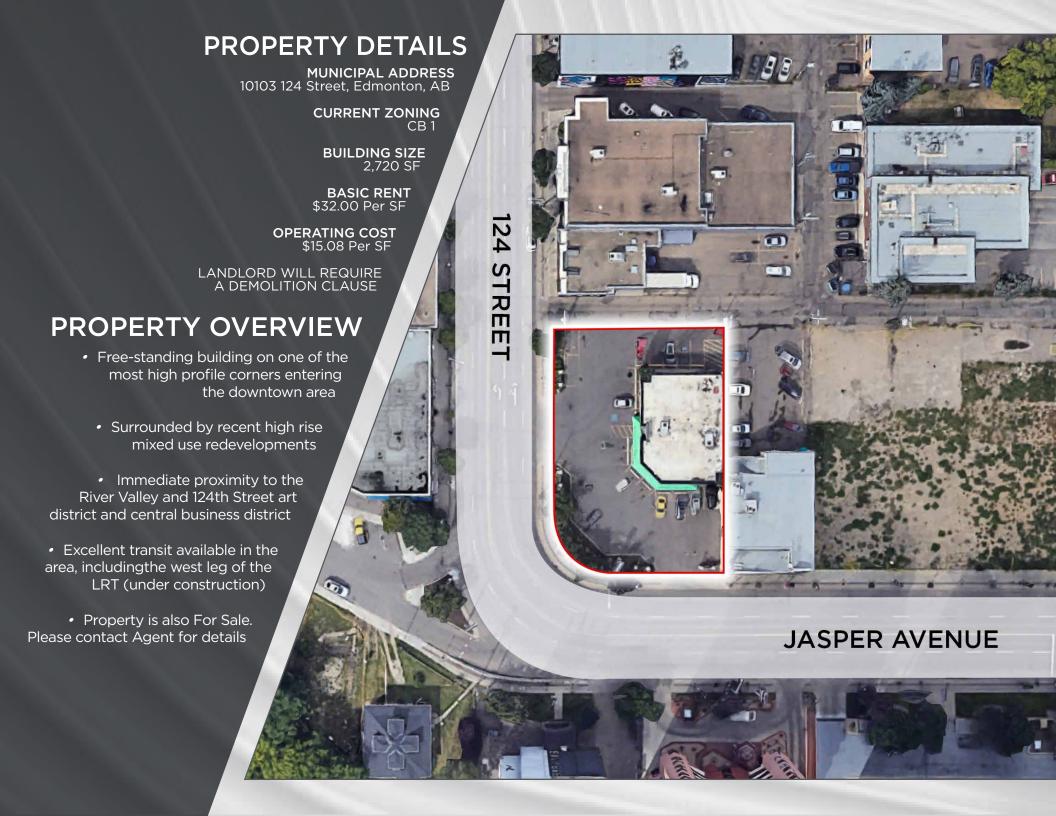

## **Cushman & Wakefield Edmonton**

Suite 2700, TD Tower 10088 102 Avenue Edmonton, AB T5J 2Z1 cwedm.com