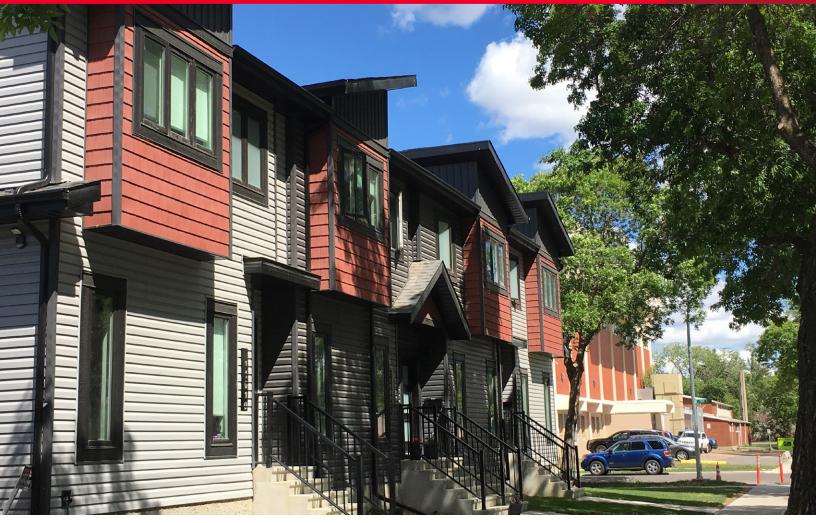

FOR SALE

Investment Property

11006 108 Avenue, Edmonton, AB

# 4-Plex Condominium Sale Price: \$1,700,000 Property Highlights

- Excellent investment opportunity
- Each unit has 1,088 SF over 2 floors plus basement
- Units are finished and fully leased
- Three (3) bedrooms with 21/2 washrooms
- Developer will finish basement if desired
- Individual single car garage with each unit
- Close proximity to Grant MacEwan University, Rogers Place and Kingsway Mall

### **Property Information**

| Market:         | Queen Mary Park            |
|-----------------|----------------------------|
| Zoning:         | RA7 - Low Rise Apartment   |
| Units:          | Each condominium titled    |
| Unit Size:      | 1,088 SF plus basement     |
| Lot Size:       | 7,500 sq. ft. (50' x 150') |
| Year Completed: | 2017                       |
| Construction:   | Woodframe                  |