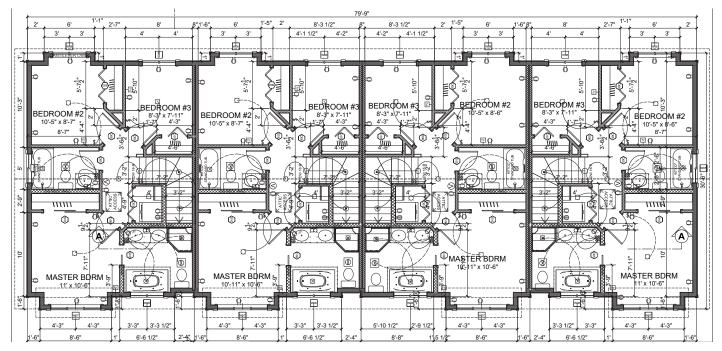

## Second Floor

Doug Rae Partner 780 429 9897 doug.rae@cwedm.com Adam Martinson Partner 780 701 3285 adam.martinson@cwedm.com

CUSHMAN & WAKEFIELD Edmonton Suite 2700, TD Tower 10088 - 102 Avenue Edmonton, AB T5J 2Z1 www.cwedm.com

# 4-Plex Condominium Sale Price: \$1,700,000 Property Highlights

- Excellent investment opportunity
- Each unit has 1,088 SF over 2 floors plus basement
- Units are finished and fully leased
- Three (3) bedrooms with 21/2 washrooms
- Developer will finish basement if desired
- Individual single car garage with each unit
- Close proximity to Grant MacEwan University, Rogers Place and Kingsway Mall

### **Property Information**

| Market:         | Queen Mary Park            |
|-----------------|----------------------------|
| Zoning:         | RA7 - Low Rise Apartment   |
| Units:          | Each condominium titled    |
| Unit Size:      | 1,088 SF plus basement     |
| Lot Size:       | 7,500 sq. ft. (50' x 150') |
| Year Completed: | 2017                       |
| Construction:   | Woodframe                  |