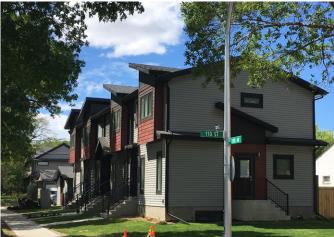

FOR SALE

Investment Property

11006 108 Avenue, Edmonton, AB

# 4-Plex Condominium Sale Price: \$1,700,000 Property Highlights

- Excellent investment opportunity
- Each unit has 1,088 SF over 2 floors plus basement
- Units are finished and fully leased
- Three (3) bedrooms with 21/2 washrooms
- Developer will finish basement if desired
- Individual single car garage with each unit
- Close proximity to Grant MacEwan University, Rogers Place and Kingsway Mall

### **Property Information**

| Market:         | Queen Mary Park            |
|-----------------|----------------------------|
| Zoning:         | RA7 - Low Rise Apartment   |
| Units:          | Each condominium titled    |
| Unit Size:      | 1,088 SF plus basement     |
| Lot Size:       | 7,500 sq. ft. (50' x 150') |
| Year Completed: | 2017                       |
| Construction:   | Woodframe                  |