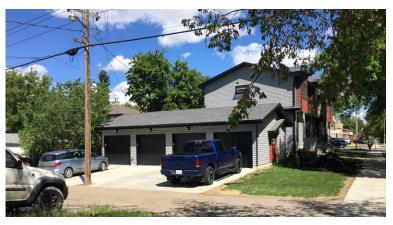

# 4-Plex Condominium Sale Price: \$1,700,000 Property Highlights

- Excellent investment opportunity
- Each unit has 1,088 SF over 2 floors plus basement
- Units are finished and fully leased
- Three (3) bedrooms with 21/2 washrooms
- Developer will finish basement if desired
- Individual single car garage with each unit
- Close proximity to Grant MacEwan University, Rogers Place and Kingsway Mall

### **Property Information**

| Market:         | Queen Mary Park            |
|-----------------|----------------------------|
| Zoning:         | RA7 - Low Rise Apartment   |
| Units:          | Each condominium titled    |
| Unit Size:      | 1,088 SF plus basement     |
| Lot Size:       | 7,500 sq. ft. (50' x 150') |
| Year Completed: | 2017                       |
| Construction:   | Woodframe                  |