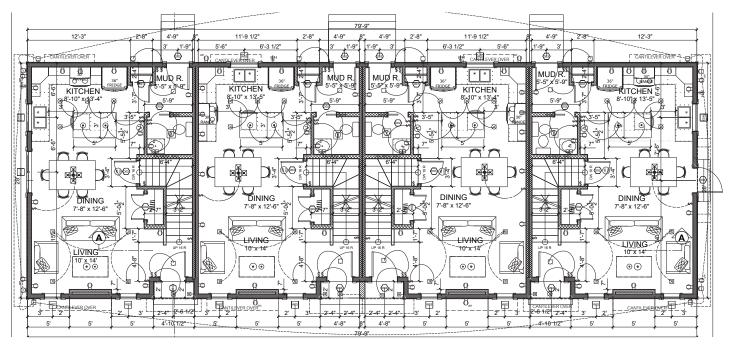

### Main Floor

# 4-Plex Condominium Sale Price: \$1,700,000 Property Highlights

- Excellent investment opportunity
- Each unit has 1,088 SF over 2 floors plus basement
- Units are finished and fully leased
- Three (3) bedrooms with 21/2 washrooms
- Developer will finish basement if desired
- Individual single car garage with each unit
- Close proximity to Grant MacEwan University, Rogers Place and Kingsway Mall

### **Property Information**

| Market:         | Queen Mary Park            |
|-----------------|----------------------------|
| Zoning:         | RA7 - Low Rise Apartment   |
| Units:          | Each condominium titled    |
| Unit Size:      | 1,088 SF plus basement     |
| Lot Size:       | 7,500 sq. ft. (50' x 150') |
| Year Completed: | 2017                       |
| Construction:   | Woodframe                  |