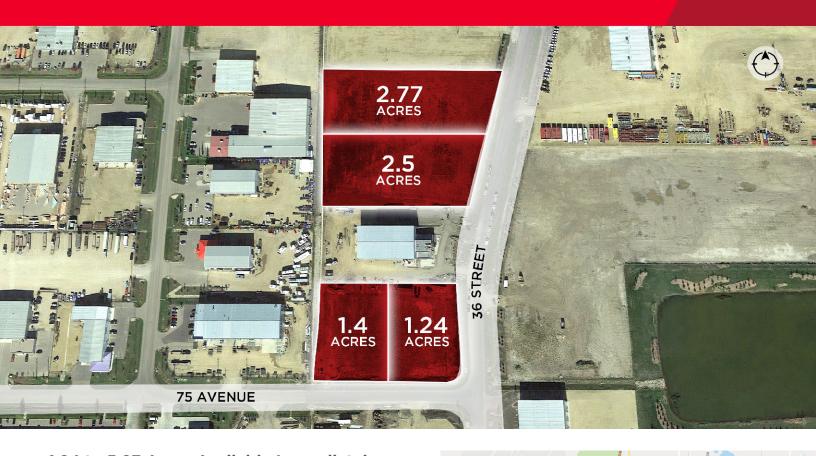

# 1.24 to 5.27 Acres Available Immediately

# **Property Highlights**

- Multiple parcels available: 1.24 Acres to 2.66 Acres or 2.50 Acres to 5.27 Acres
- Build to suit options
- Ready for immediate development
- · Lot stripped and rough graded
- Great access to High Load Corridor, Highway 2 (QEII) and the Edmonton International Airport
- All off-site levies pre-paid

## **Property Details**

Legal Description: Plan 1323038, Block 7, Lots 15, 16, 18, 19

**Zoning:** IM - Medium Industrial

**Lot Area:** 1.24 acres, 1.42 acres, 2.5 acres, 2.77 acres

Utilities: Serviced
Sale Price: Market
Lease Rate: Market