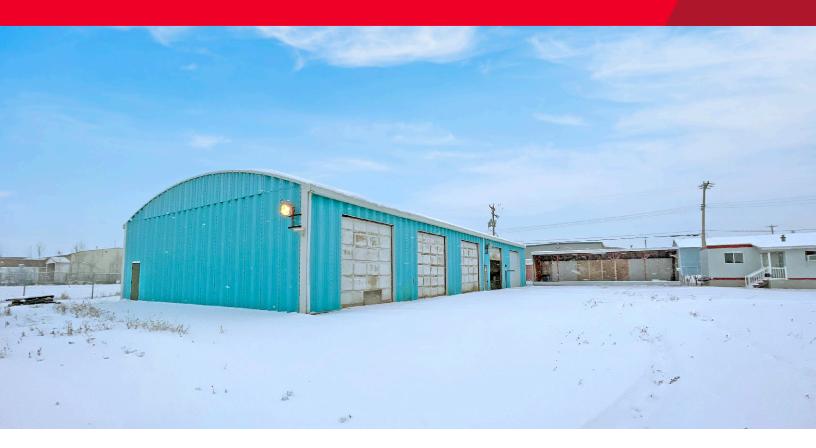

### FOR SALE **Industrial Facility**

5902 55A Street, Drayton Valley, AB

#### **Former Schlumberger Facility**

#### **Property Highlights**

- 5,800 SF warehouse with 5 grade doors
- Single wide office trailer
- Complete enviromental report available
- On site storage tanks
- Corrosive storage sheds

Kurt Paull, SIOR Associate Partner 780 702 4258 kurt.paull@cwedm.com max.mcpeak@cwedm.com