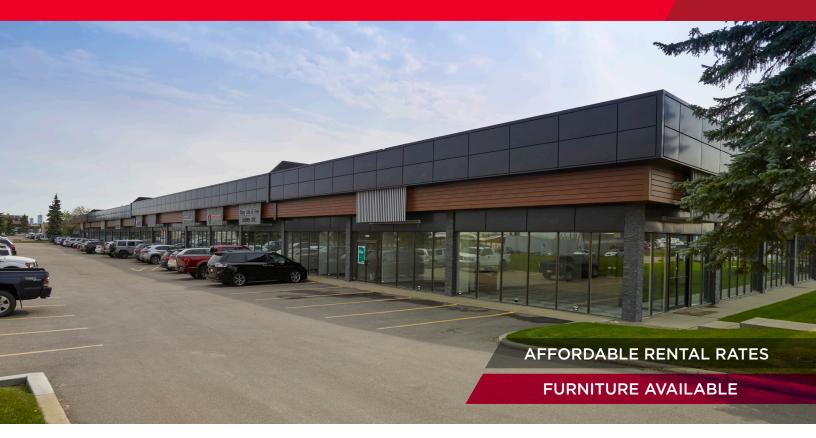

# Imperial Square Office Sublease

17329 105 Avenue, Edmonton, AB

## Move in Ready Main Floor Office Space

# **Property Highlights**

- Excellent location provides convenient access to 170th Street, Mayfield Road, Stony Plain Road and Yellowhead
- High quality professional office built out with a reception area, 4 offices, boardroom, open work area, kitchen, interior washroom and storage room
- Perfect space for a not-for-profit or professional office user looking to take advantage of a more attractive office lease rate
- Building is professionally managed my Epic Investment Services