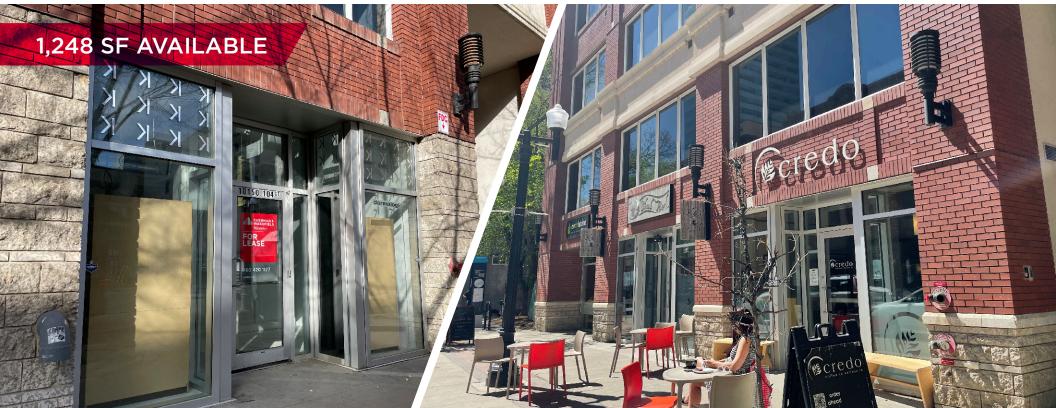

ZONING

Heritage Area Zone (HA)

**NEIGHBOURHOOD** 

Downtown

**SIZE** 1,248 S<u>F</u>

area of 104th Street.

 Join boutique operators including, Credo, Black Pearl Restaurant, Misoya, Kelly's Pub, Seoul Fried Chicken, Bite of Brazil, Bottega, DOSC and many others!

• Strategically located within the heart of one of the most walkable areas of the downtown core.