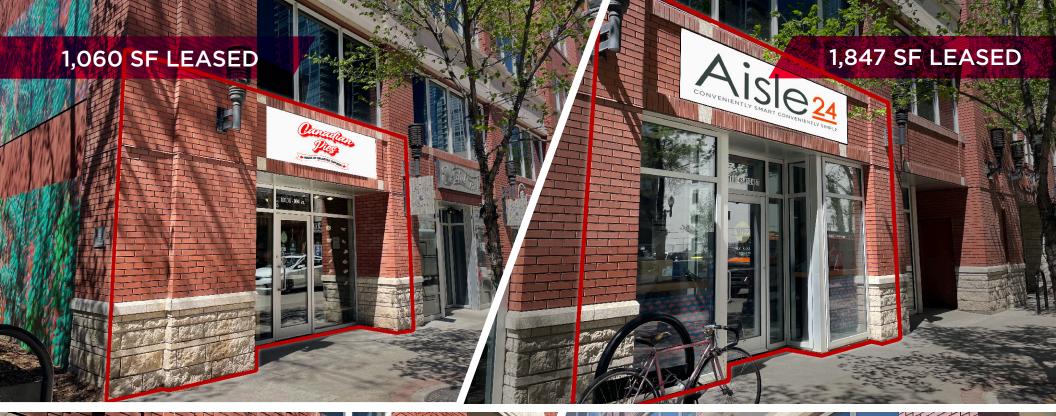

area of 104th Street.

 Join boutique operators including, Credo, Black Pearl Restaurant, Misoya, Kelly's Pub, Seoul Fried Chicken, Bite of Brazil, Bottega, DOSC and many others!

• Strategically located within the heart of one of the most walkable areas of the downtown core.