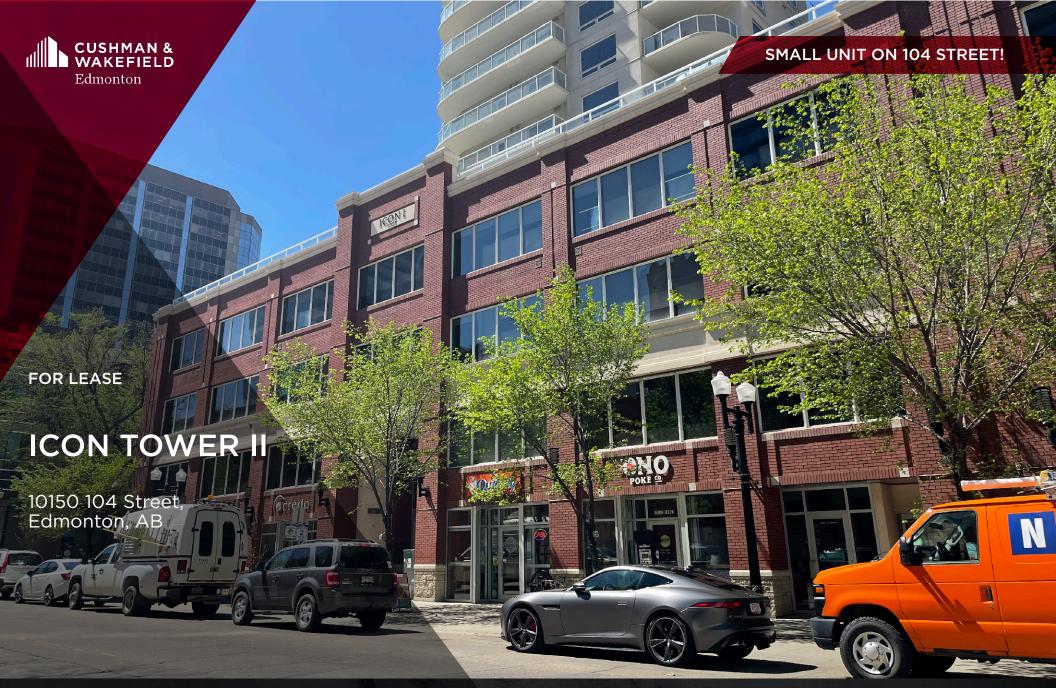

area of 104th Street.

 Join boutique operators including, Credo, Black Pearl Restaurant, Misoya, Kelly's Pub, Seoul Fried Chicken, Bite of Brazil, Bottega, DOSC and many others!

• Strategically located within the heart of one of the most walkable areas of the downtown core.

• Easy and convenient access to Jasper Avenue and the Ice District.

• High exposure signage opportunities available.

• HA Heritage Area Zoning allows for a large variety of uses.

**LEGAL DESCRIPTION** 

Plan 0828363, Block 209

ZONING

Heritage Area Zone (HA)

**NEIGHBOURHOOD** 

Downtown

**SIZE** 1,248 S<u>F</u>